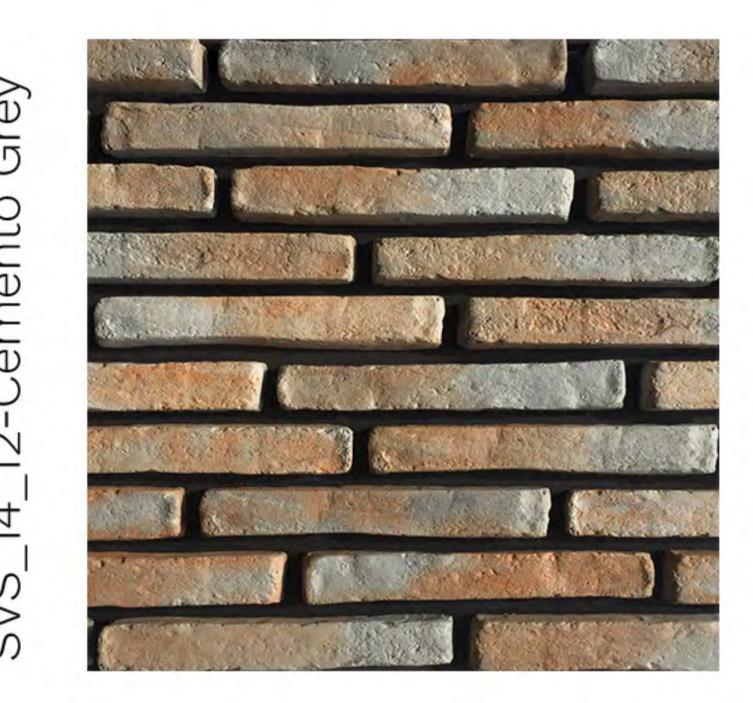

# BRICK CLADS

Montta now offers a collection of traditional brck inspired wall cladding for interiors and exteriors. Brick clads create an aura of timelessness and give space a smoothing experience. They are made of polymers, cement, recycled aggregates, sand and pigments. They have low water absorption rate and good abrasion resistence, offering unmatched durability.

Montta Our new collection also has a range of fresco colors with antique effects, in line with the international trends. we develop unique finishes, on request, for challenging projects.

Height: 6.5 cm | Length: 25cm | Thickness: 15 mm Approx