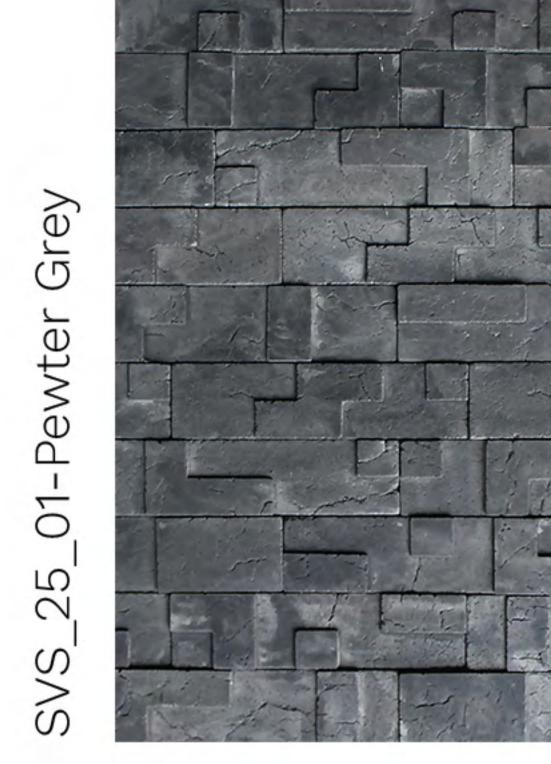

# BRICK CLADS

Montta now offers a collection of traditional brck inspired wall cladding for interiors and exteriors. Brick clads create an aura of timelessness and give space a smoothing experience. They are made of polymers, cement, recycled aggregates, sand and pigments. They have low water absorption rate and good abrasion resistence, offering unmatched durability.

Montta Our new collection also has a range of fresco colors with antique effects, in line with the international trends. we develop unique finishes, on request, for challenging projects.

Height: 6.5 cm | Length: 25cm | Thickness: 15 mm Approx