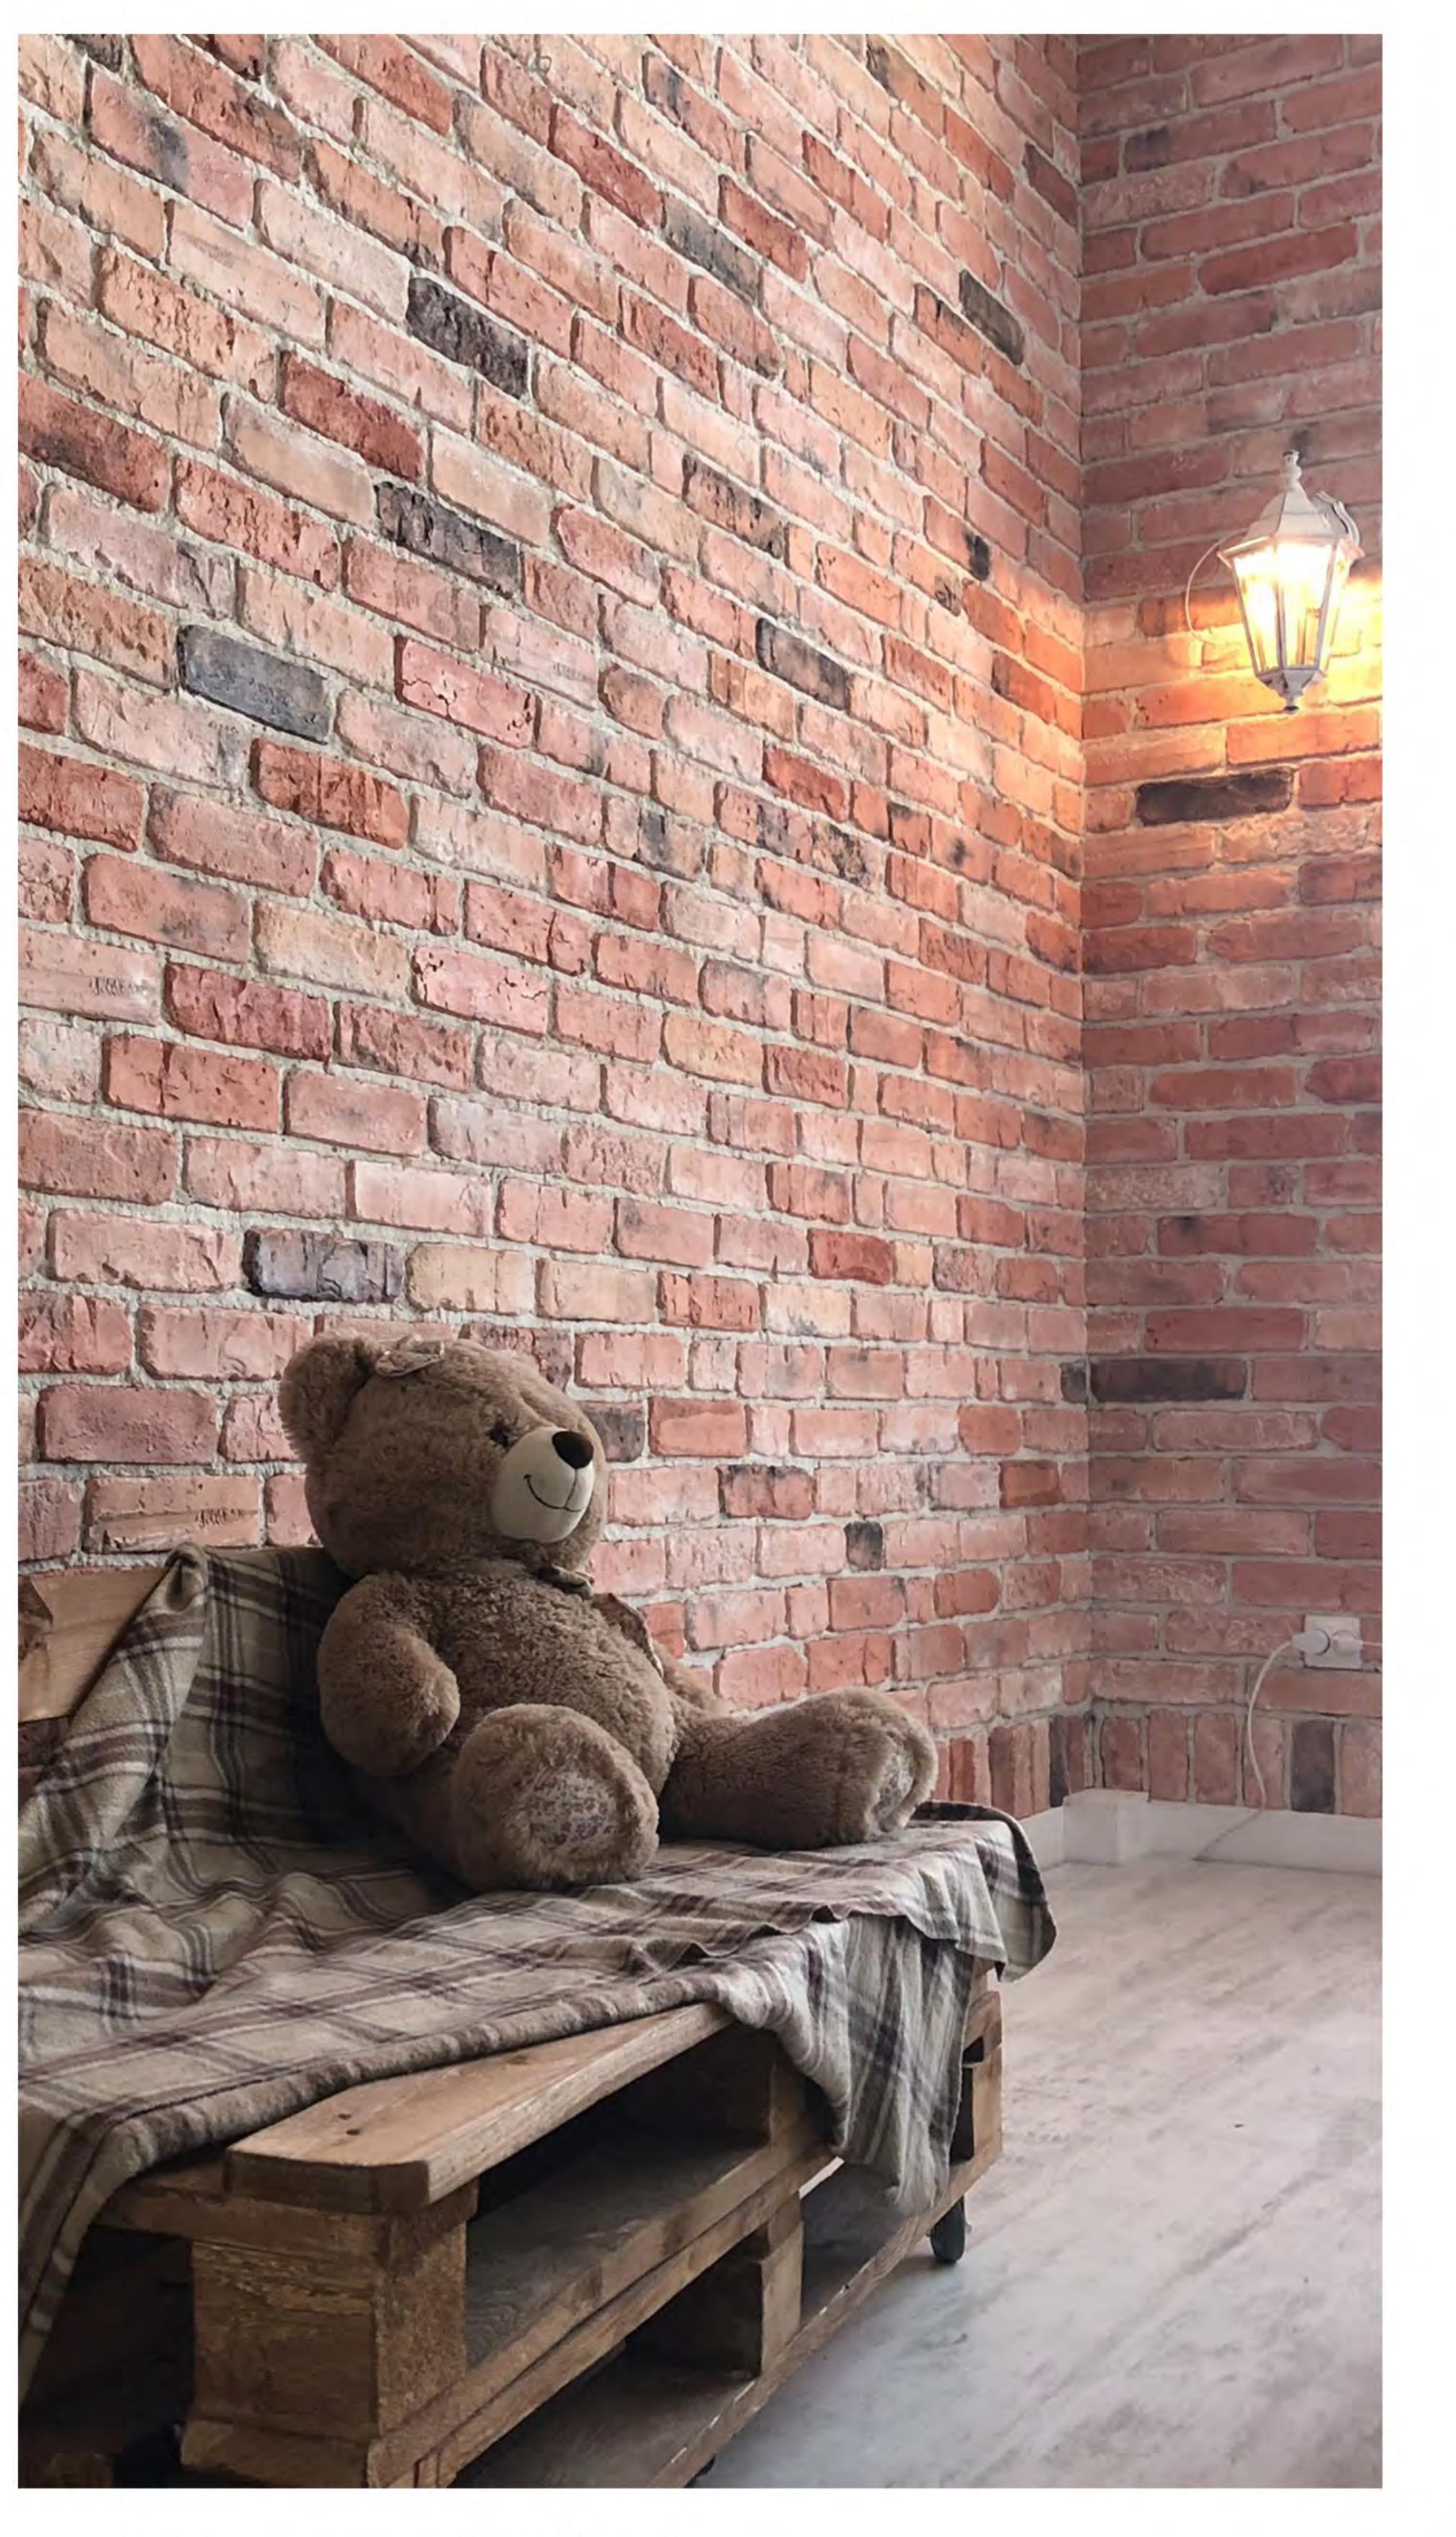

# BRICK CLADS

Montta now offers a collection of traditional brck inspired wall cladding for interiors and exteriors. Brick clads create an aura of timelessness and give space a smoothing experience. They are made of polymers, cement, recycled aggregates, sand and pigments. They have low water absorption rate and good abrasion resistence, offering unmatched durability.