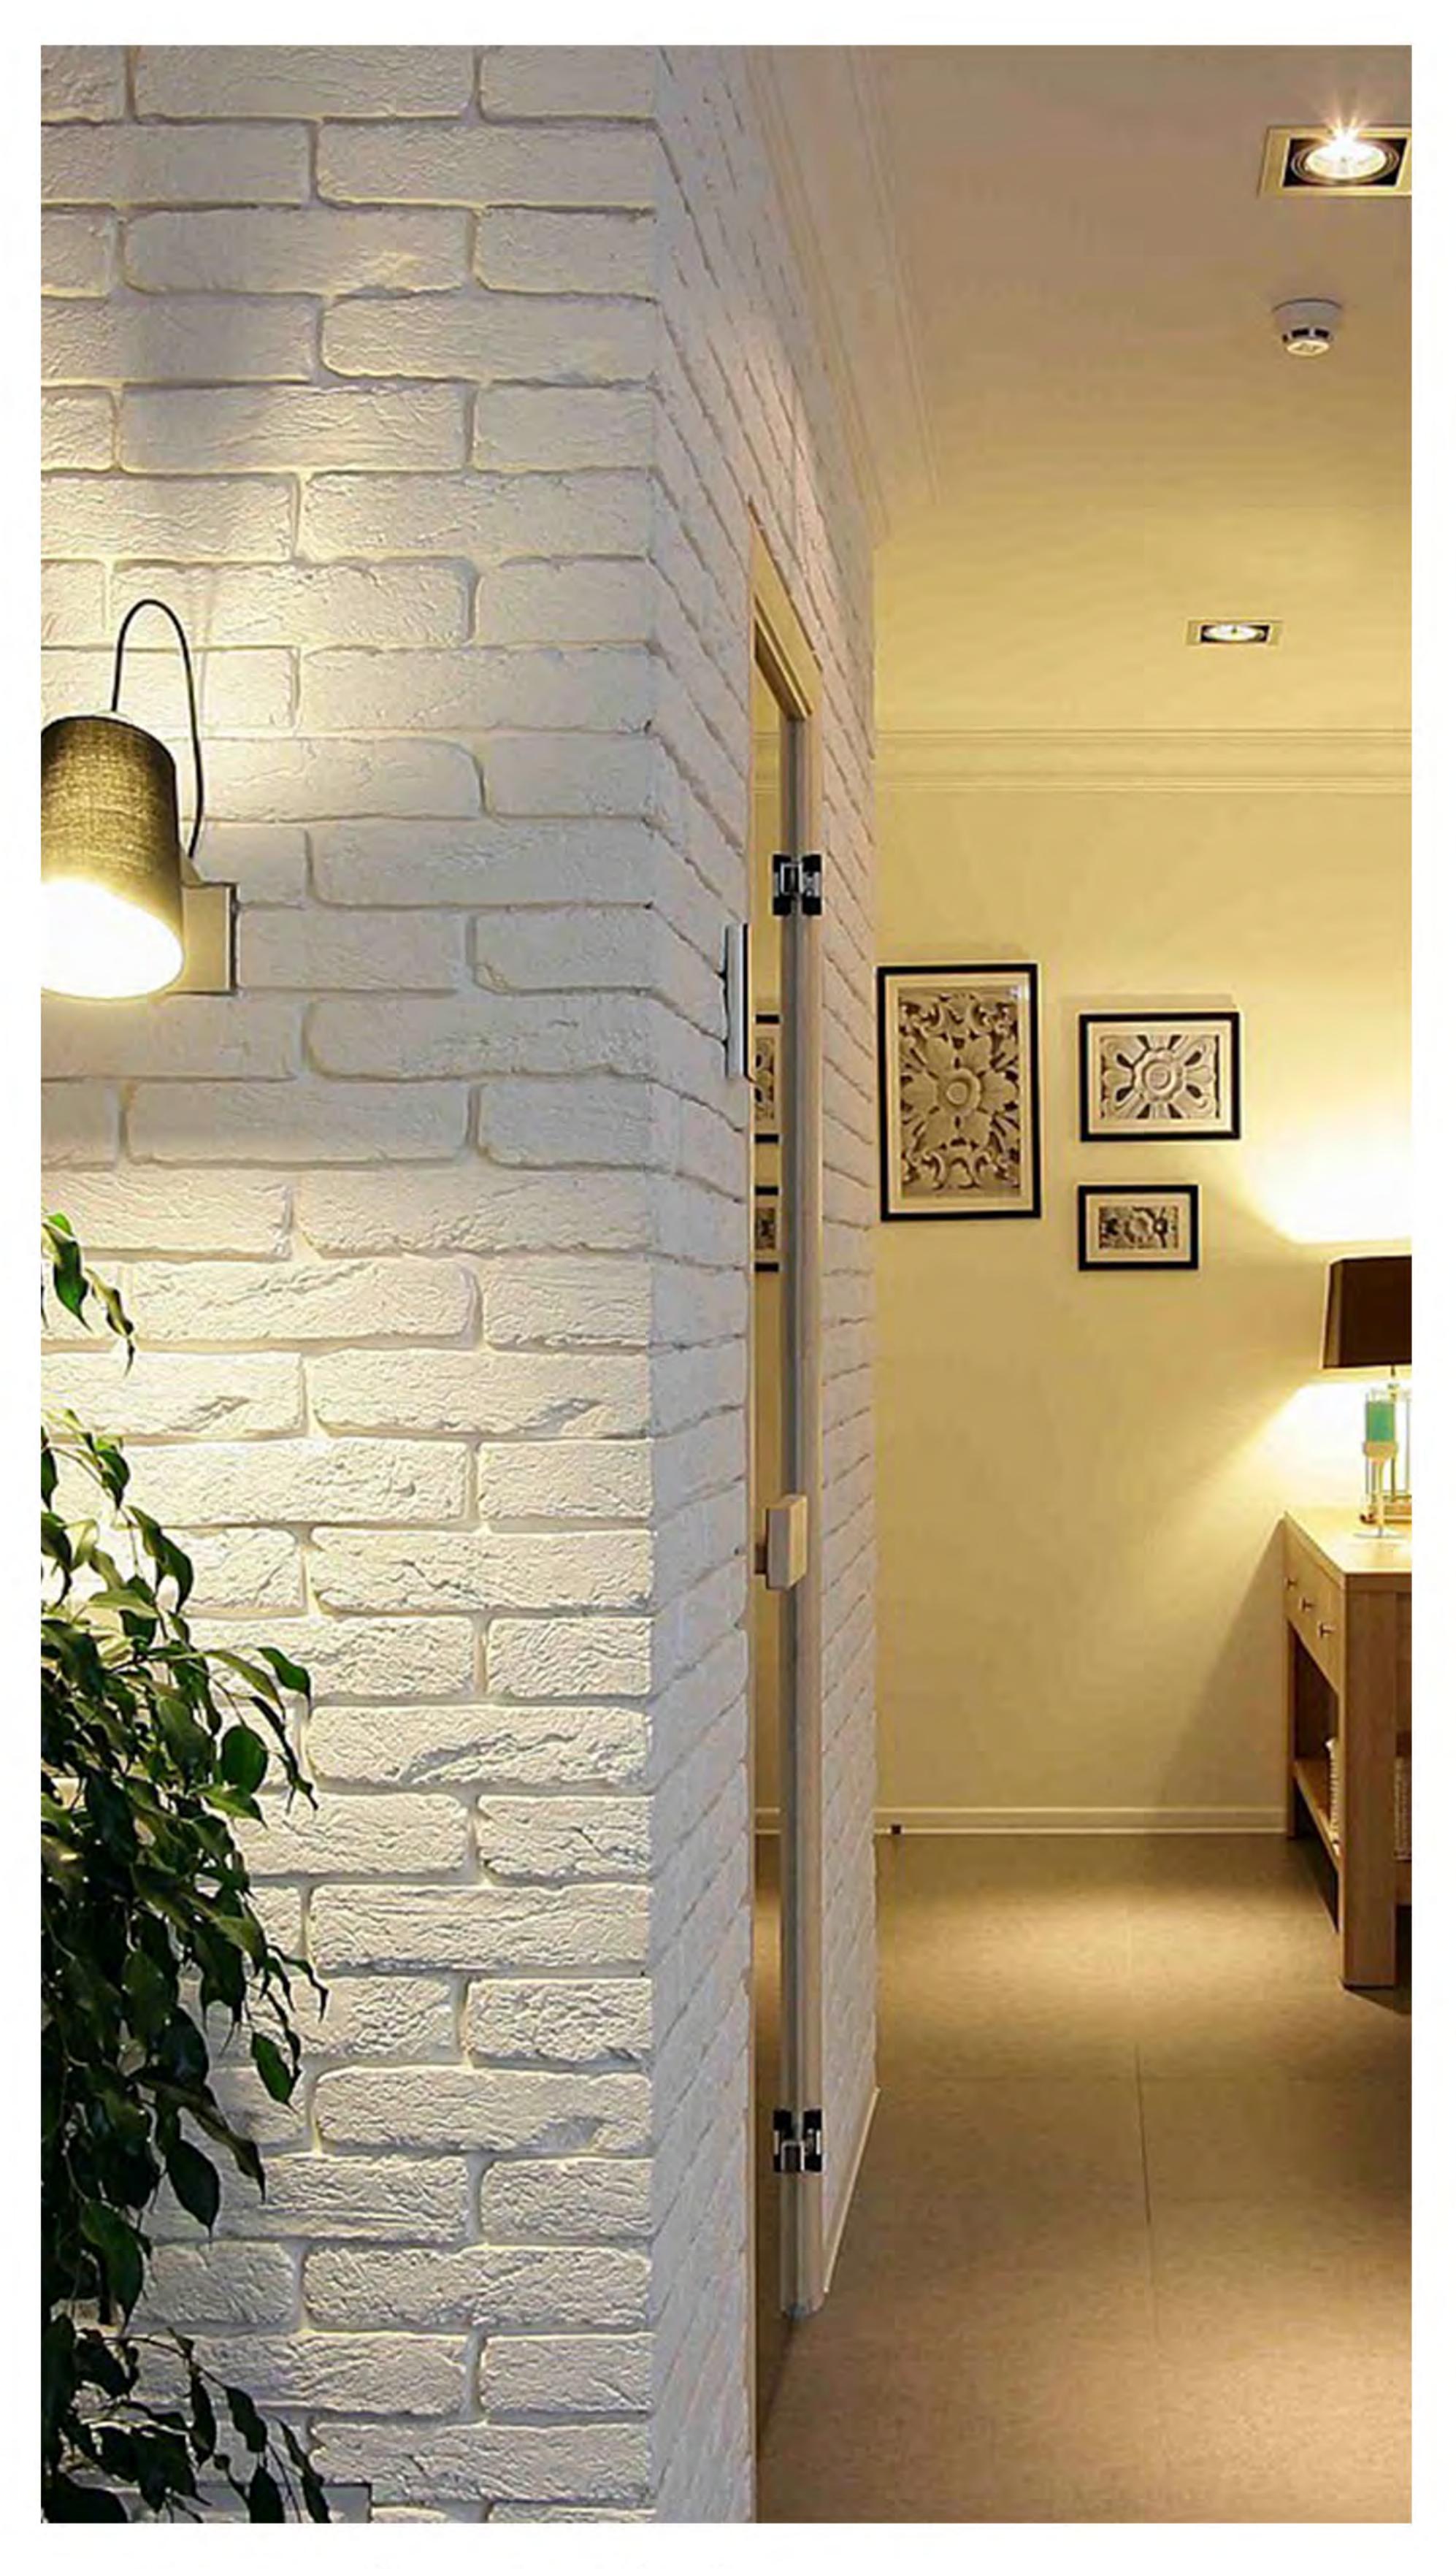

## Vintage Brick

-Teak

-Prime

-Teak

Height: 6cm | Length: 19cm | Thickness: 11 mm Approx