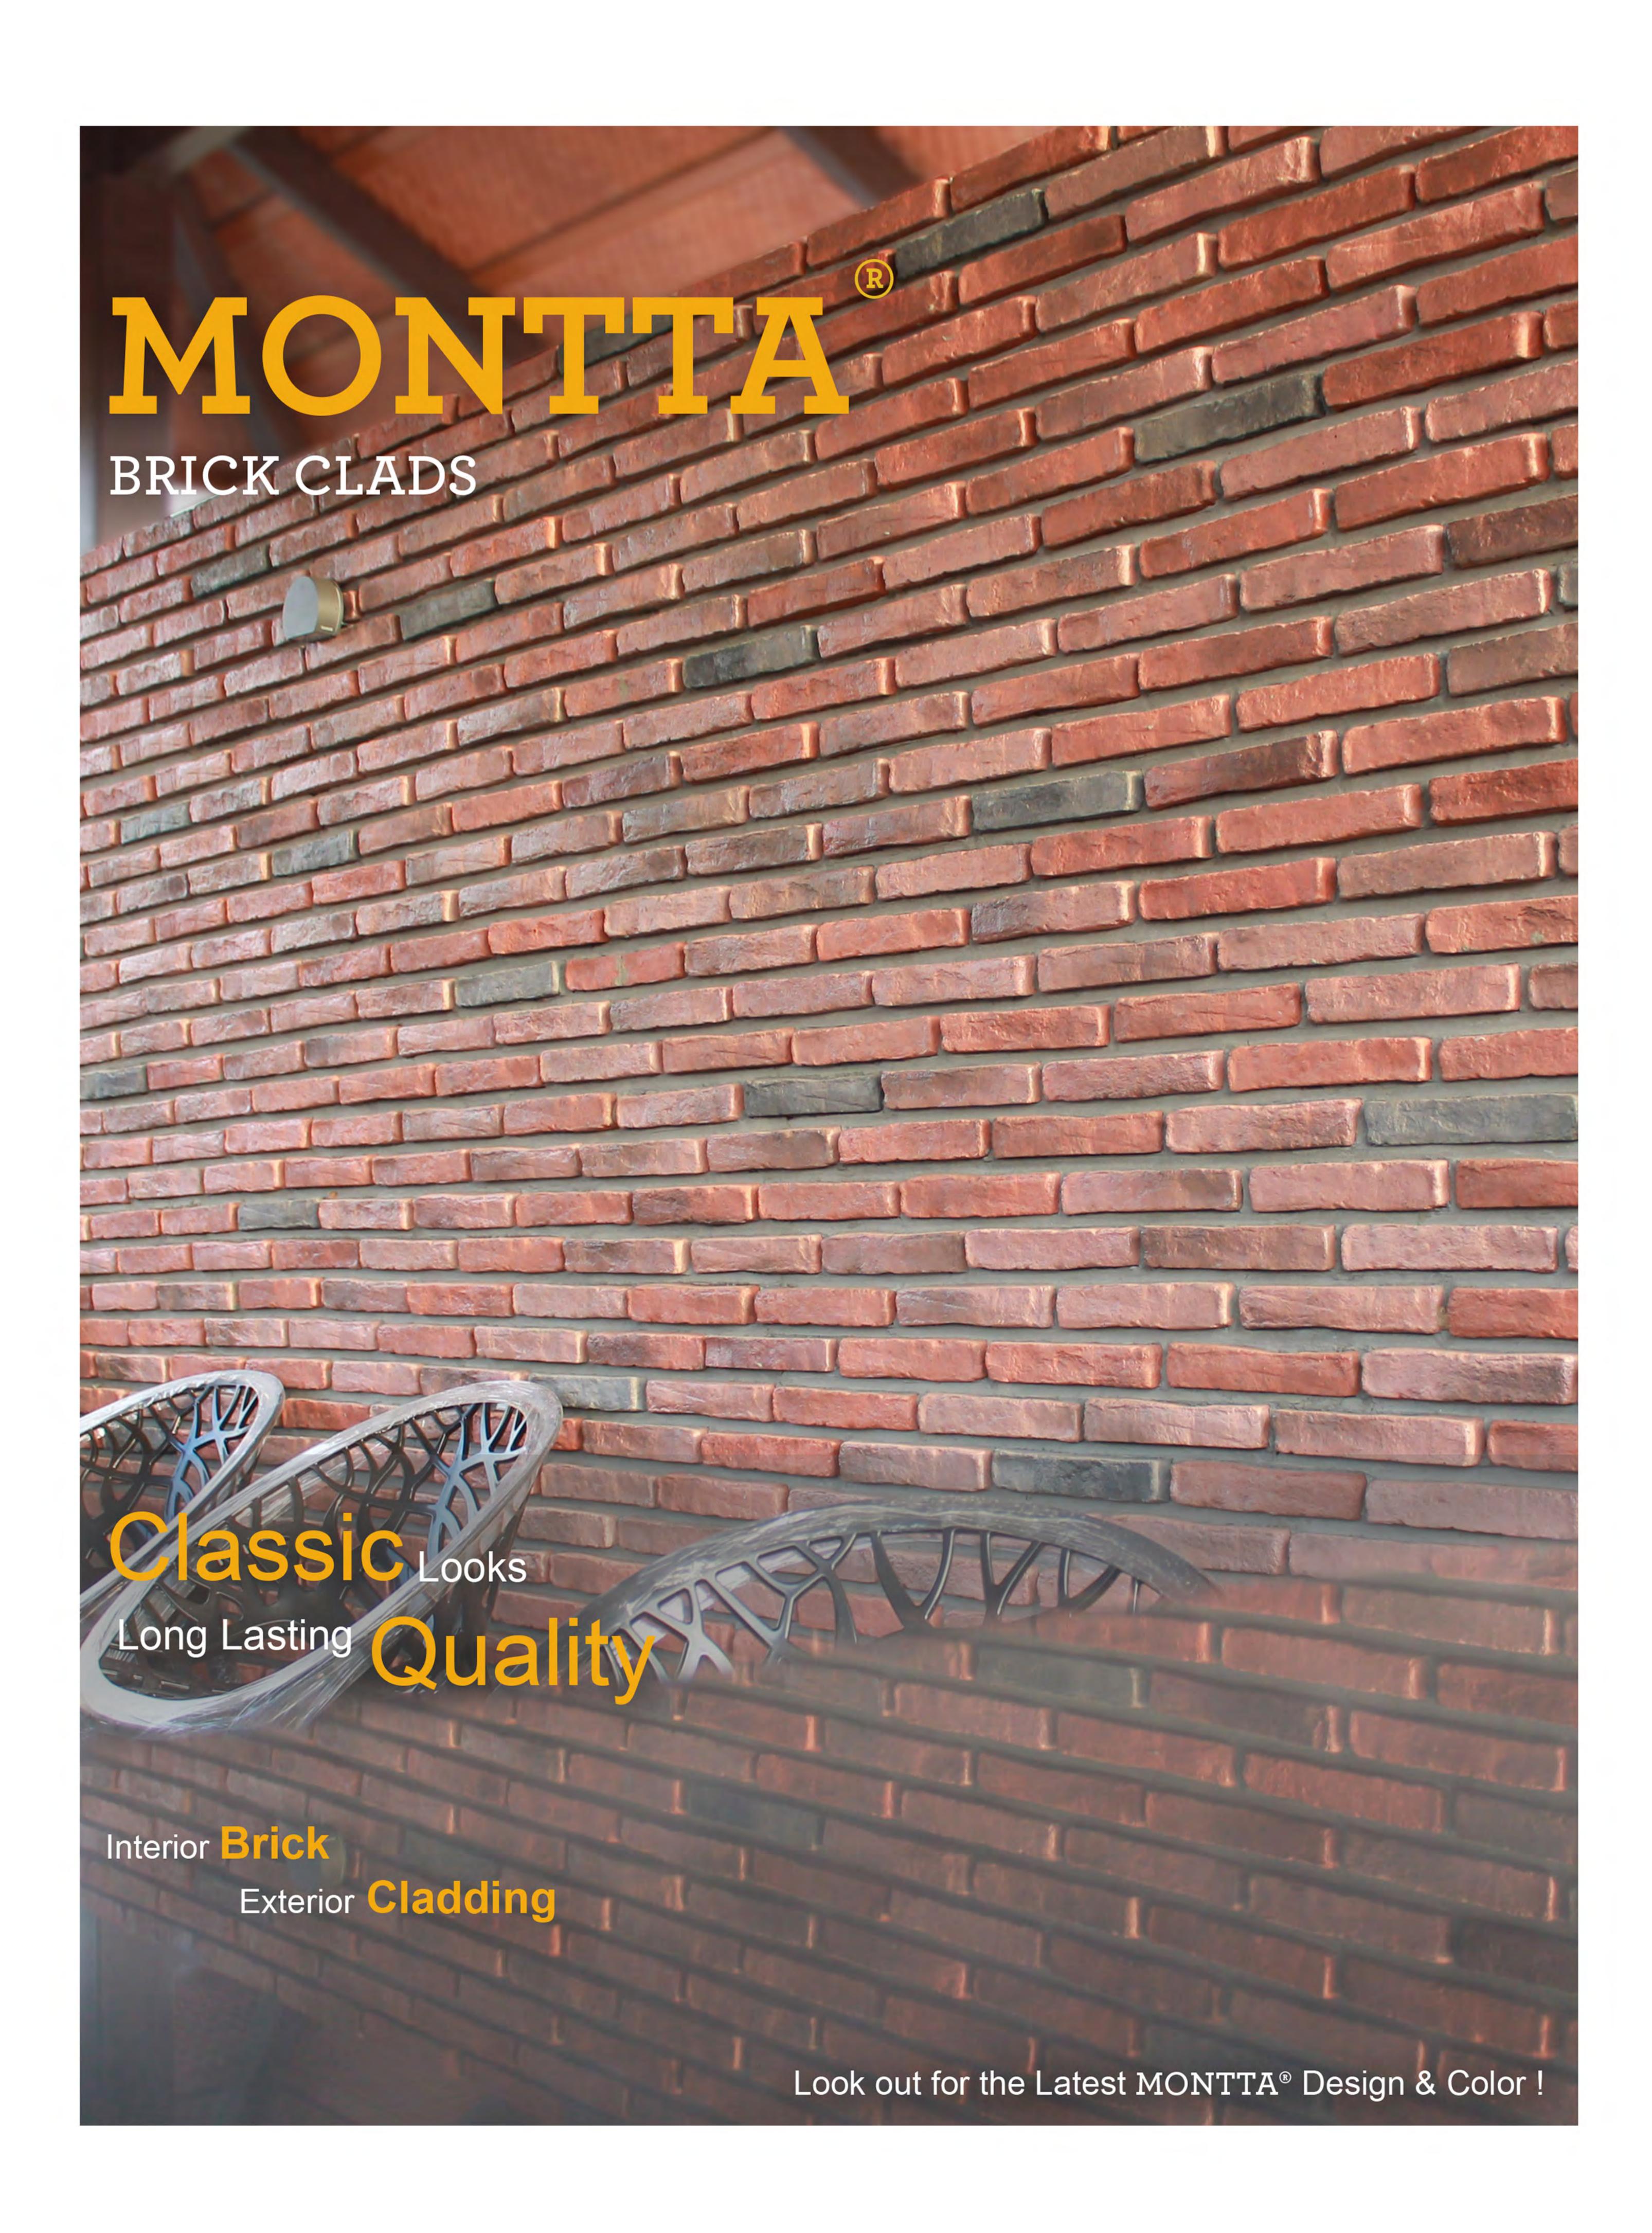

# BRICK CLADS

Montta now offers a collection of traditional brck inspired wall cladding for interiors and exteriors. Brick clads create an aura of timelessness and give space a smoothing experience. They are made of polymers, cement, recycled aggregates, sand and pigments. They have low water absorption rate and good abrasion resistence, offering unmatched durability.

Montta Our new collection also has a range of fresco colors with antique effects, in line with the international trends. we develop unique finishes, on request, for challenging projects.

Height: 6.5 cm | Length: 25cm | Thickness: 15 mm Approx