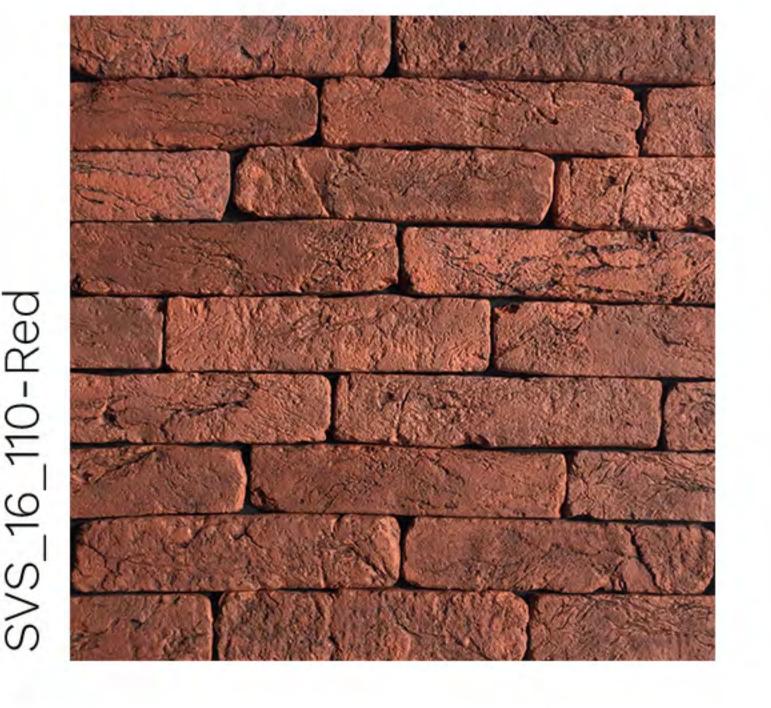

## Vintage Brick

-Teak

-Prime

-Teak

Height: 6cm | Length: 19cm | Thickness: 11 mm Approx