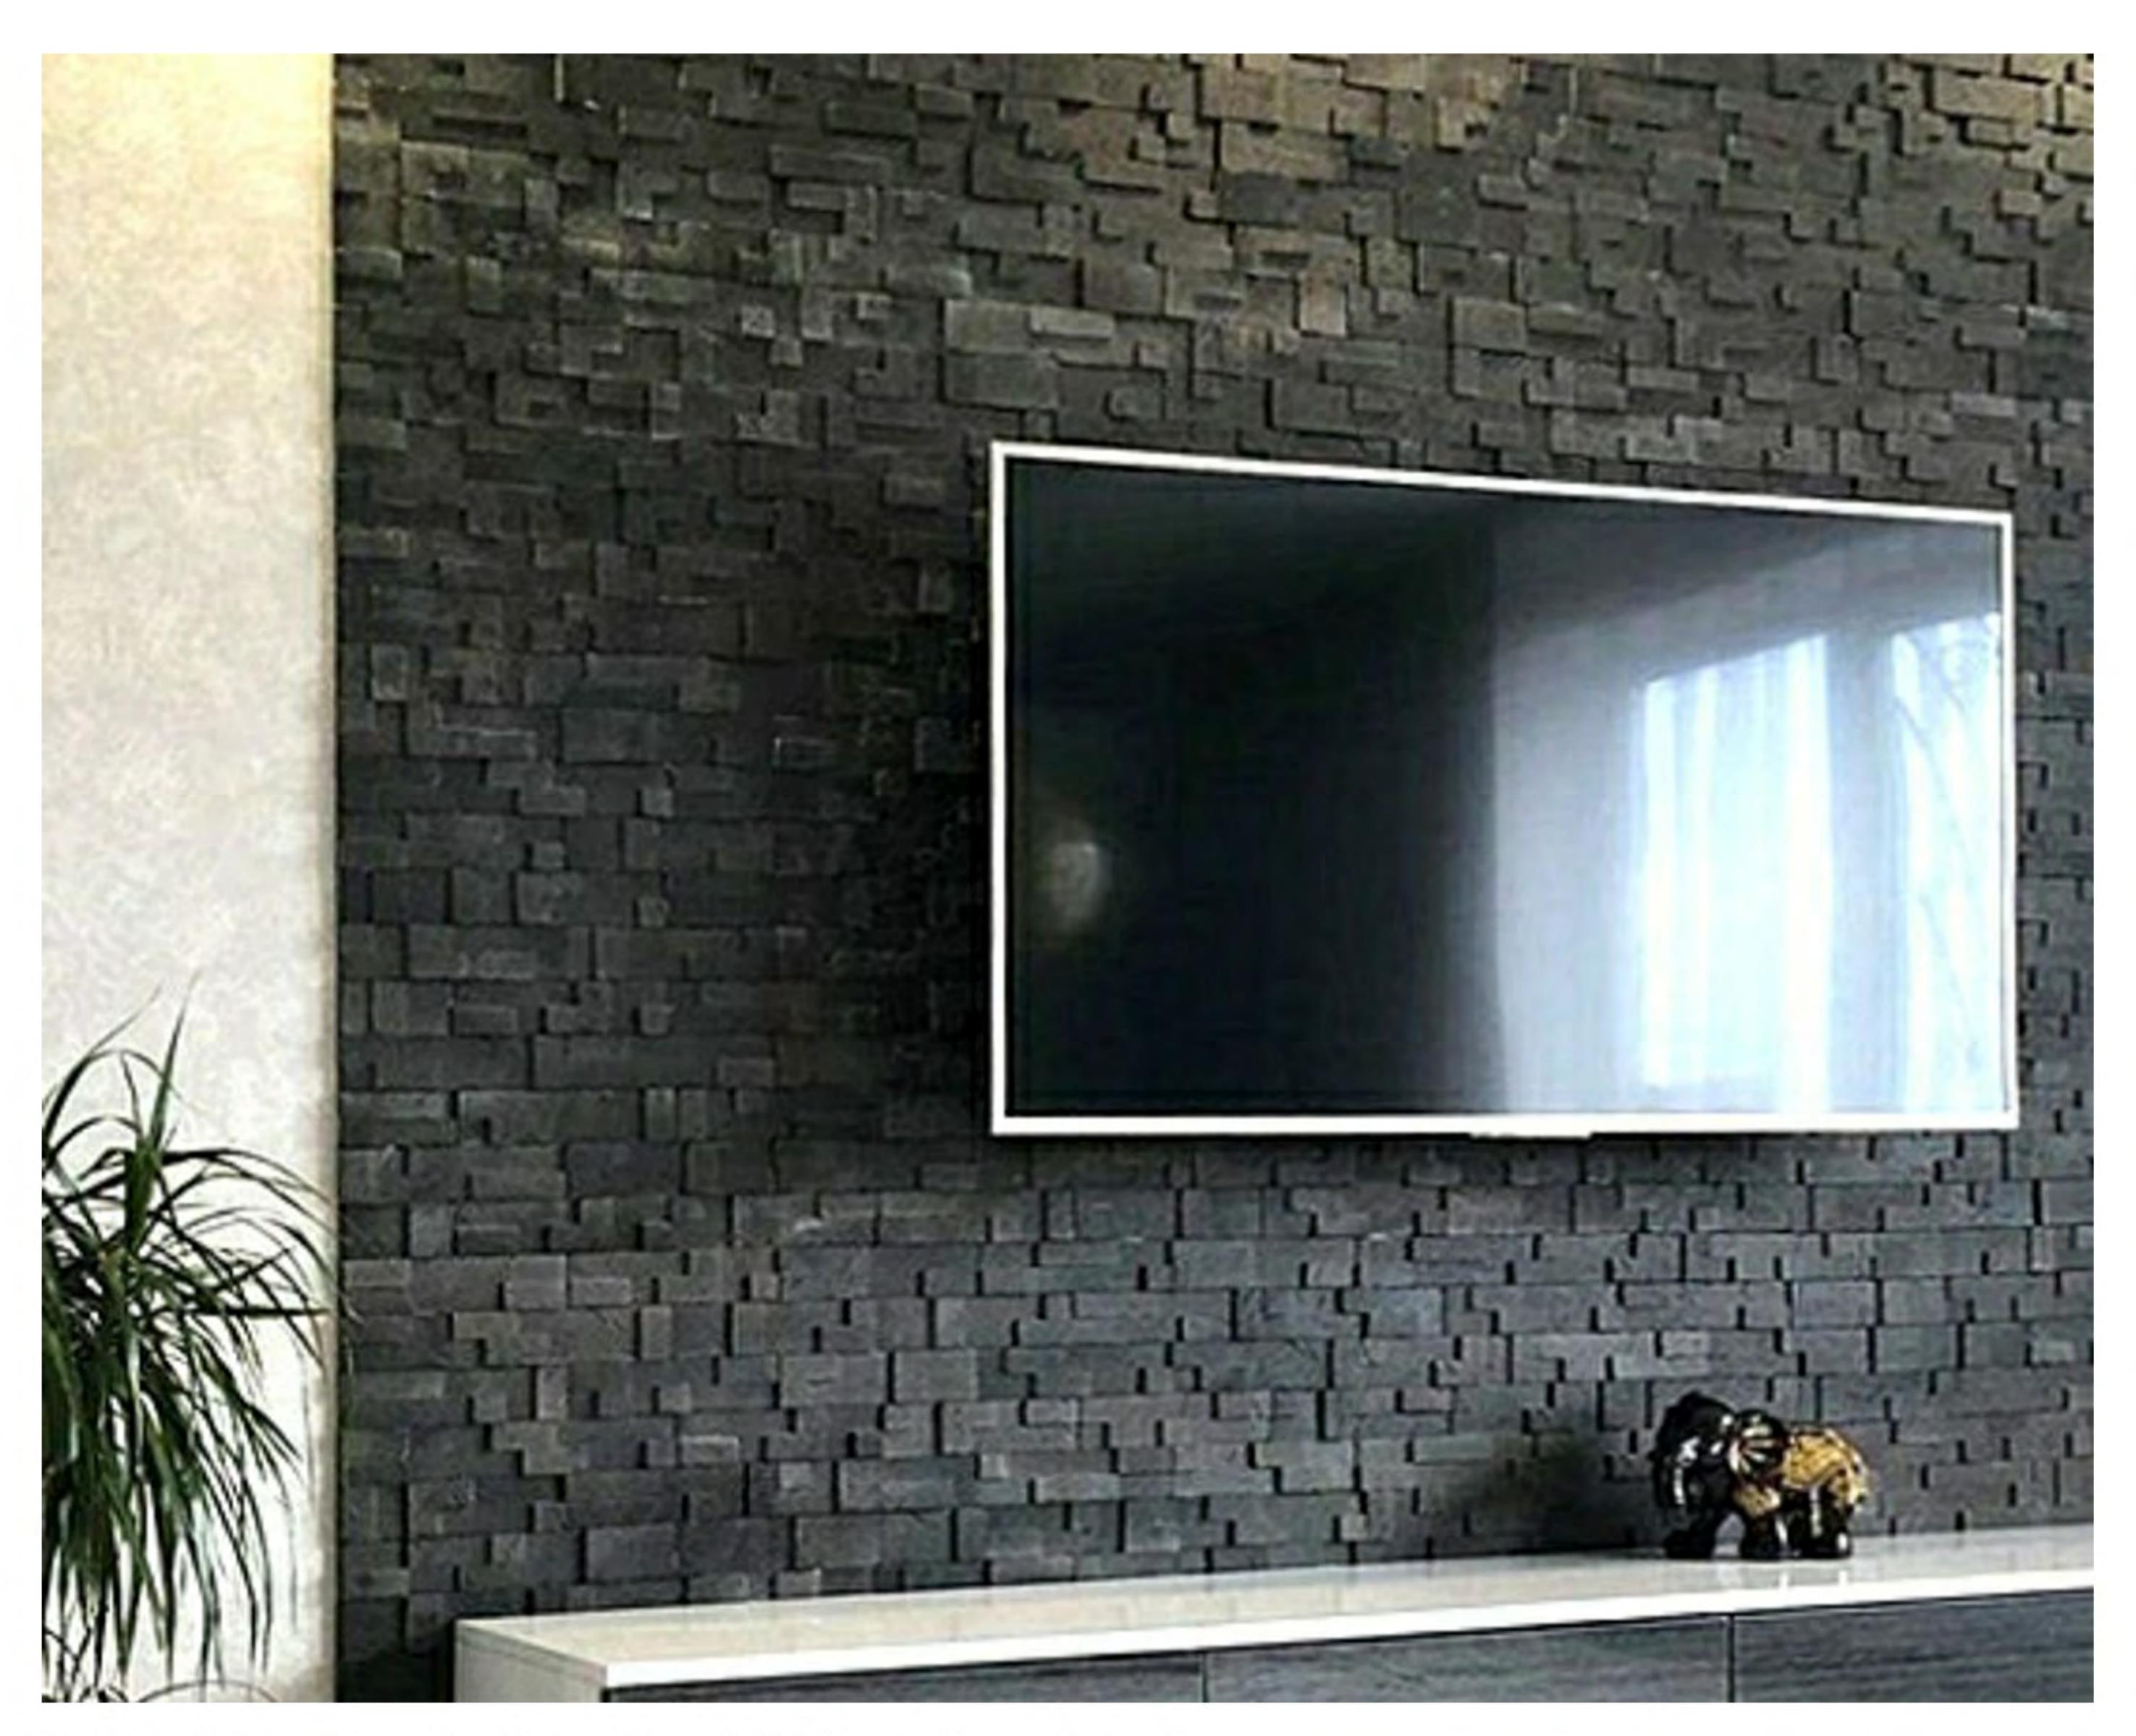

# BRICK CLADS

Montta now offers a collection of traditional brck inspired wall cladding for interiors and exteriors. Brick clads create an aura of timelessness and give space a smoothing experience. They are made of polymers, cement, recycled aggregates, sand and pigments. They have low water absorption rate and good abrasion resistence, offering unmatched durability.