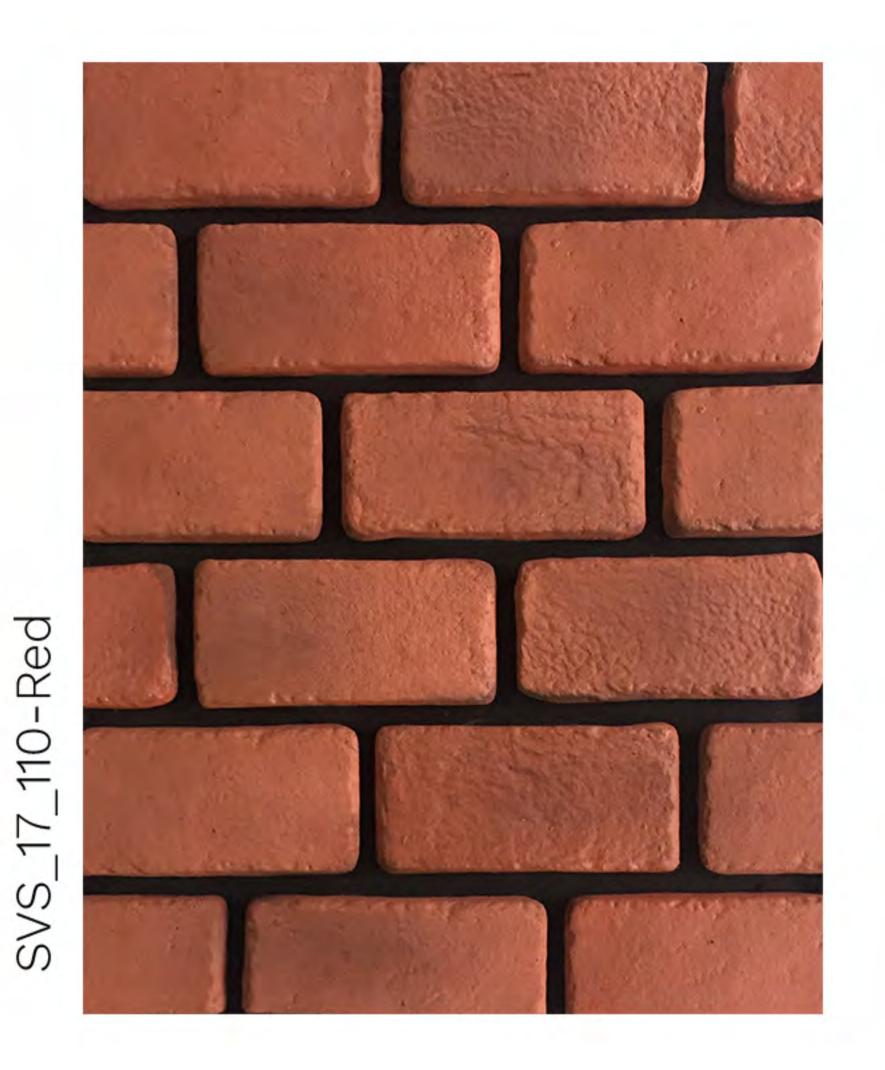

## Coble

Height: 10 cm | Length: 19.7cm | Thickness: 20 mm Approx

Height: 4cm | Length: 25cm | Thickness: 30mm Approx