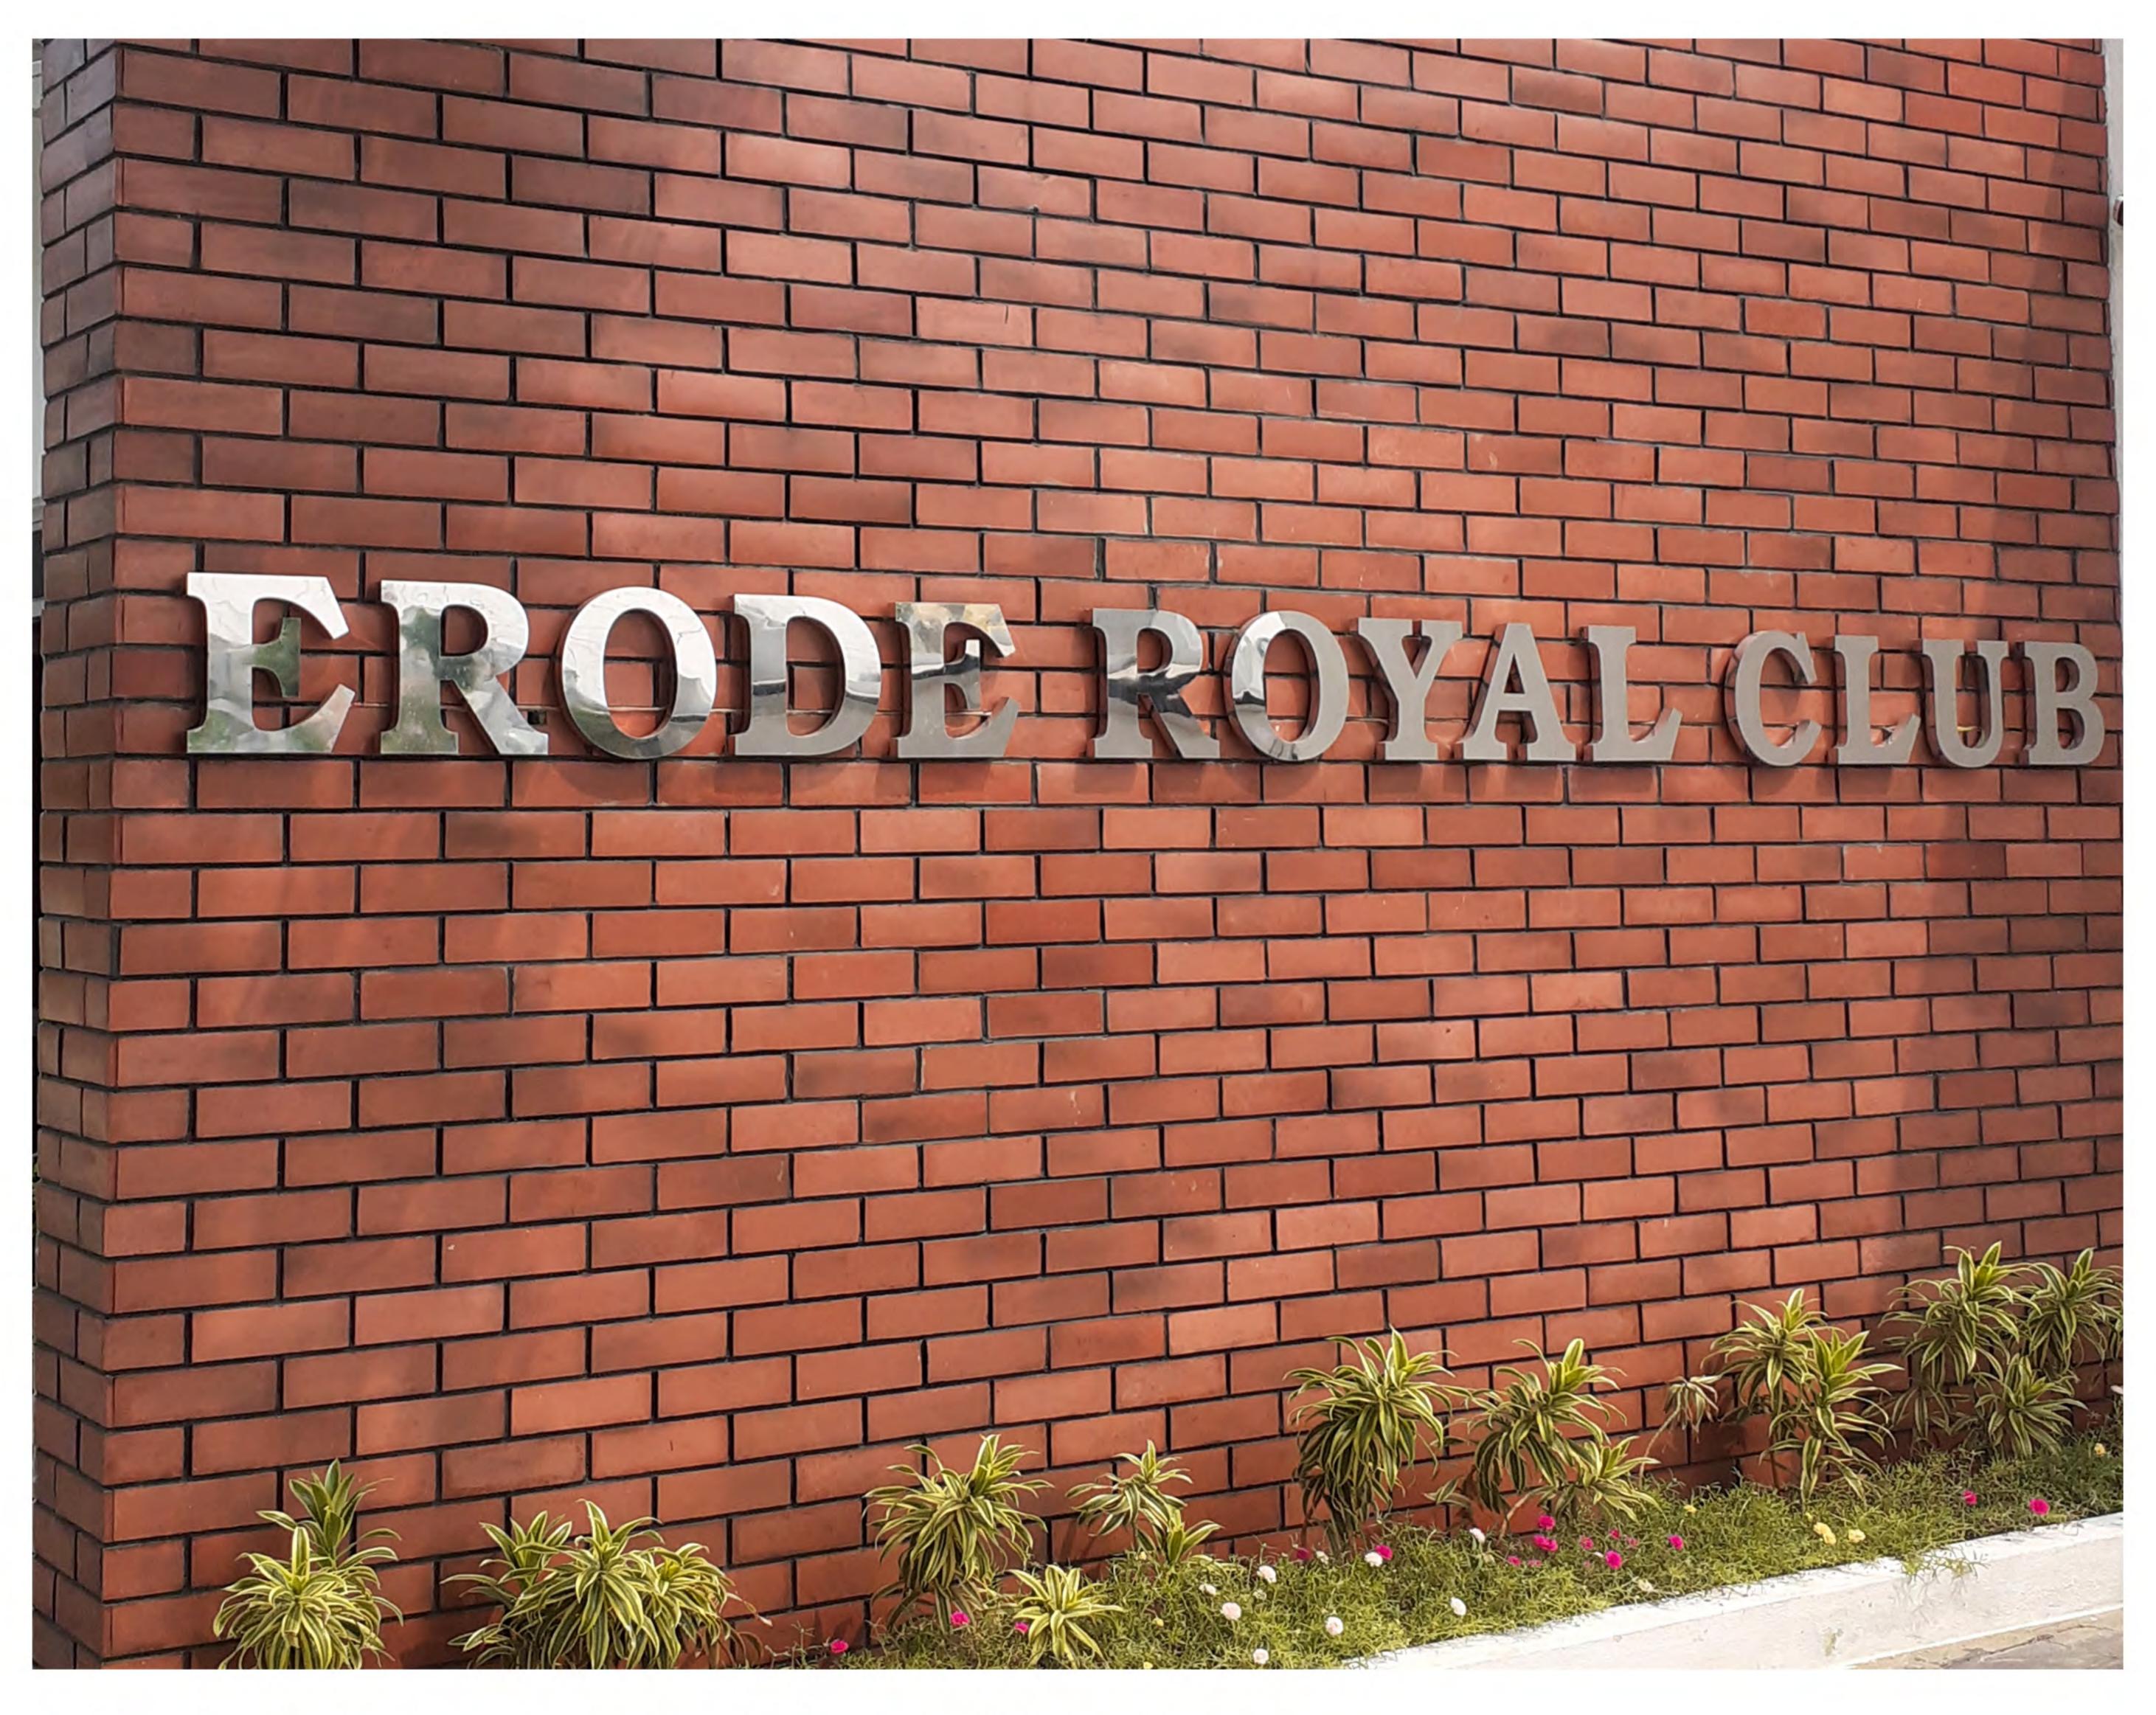

# BRICK CLADS

Montta now offers a collection of traditional brck inspired wall cladding for interiors and exteriors. Brick clads create an aura of timelessness and give space a smoothing experience. They are made of polymers, cement, recycled aggregates, sand and pigments. They have low water absorption rate and good abrasion resistence, offering unmatched durability.

Montta Our new collection also has a range of fresco colors with antique effects, in line with the international trends. we develop unique finishes, on request, for challenging projects.

Height: 6.5 cm | Length: 25cm | Thickness: 15 mm Approx