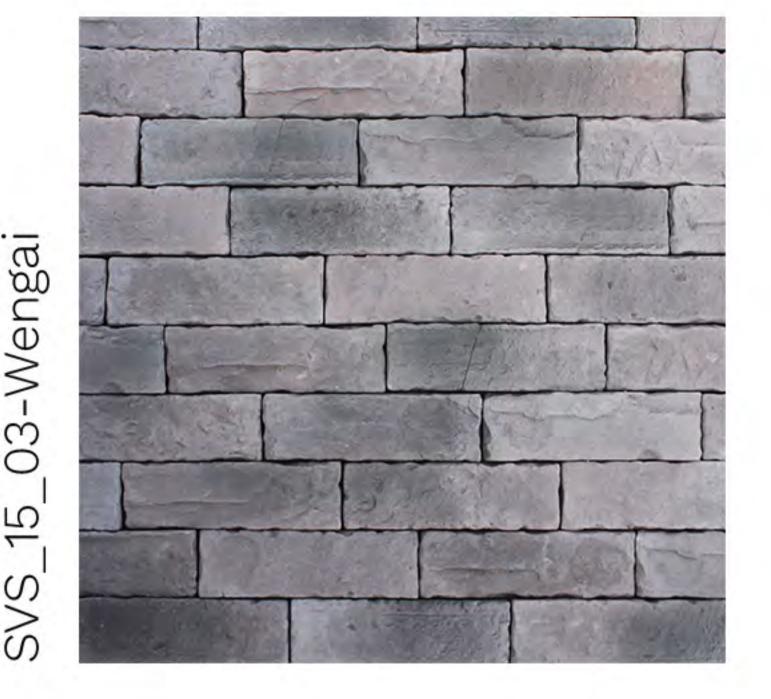

# Babylon Brick

Height: 7.5 cm | Length: 21cm | Thickness: 20 mm Approx

Height: 6cm | Length: 20cm | Thickness: 15 mm Approx