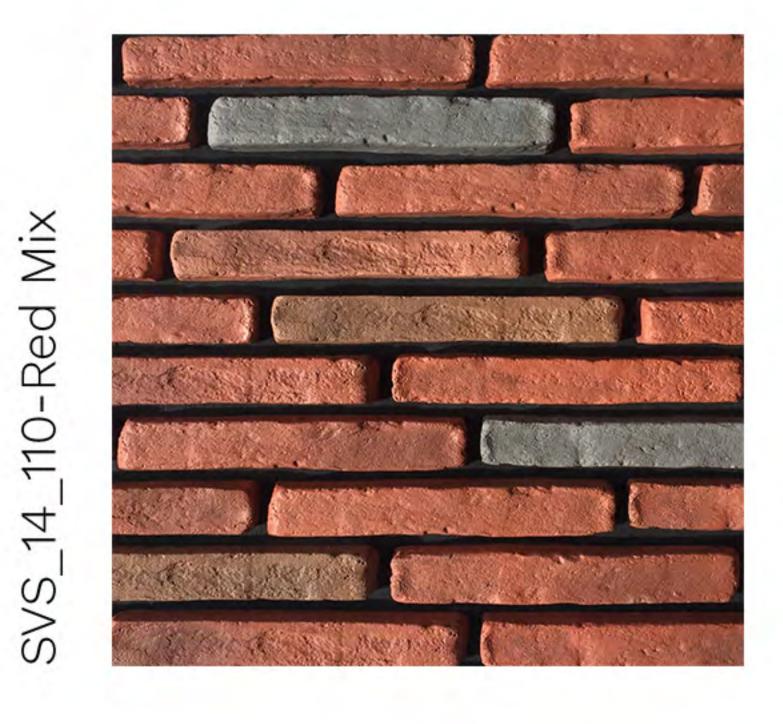

# BRICK CLADS

Montta now offers a collection of traditional brck inspired wall cladding for interiors and exteriors. Brick clads create an aura of timelessness and give space a smoothing experience. They are made of polymers, cement, recycled aggregates, sand and pigments. They have low water absorption rate and good abrasion resistence, offering unmatched durability.

Montta Our new collection also has a range of fresco colors with antique effects, in line with the international trends. we develop unique finishes, on request, for challenging projects.

Height: 6.5 cm | Length: 25cm | Thickness: 15 mm Approx