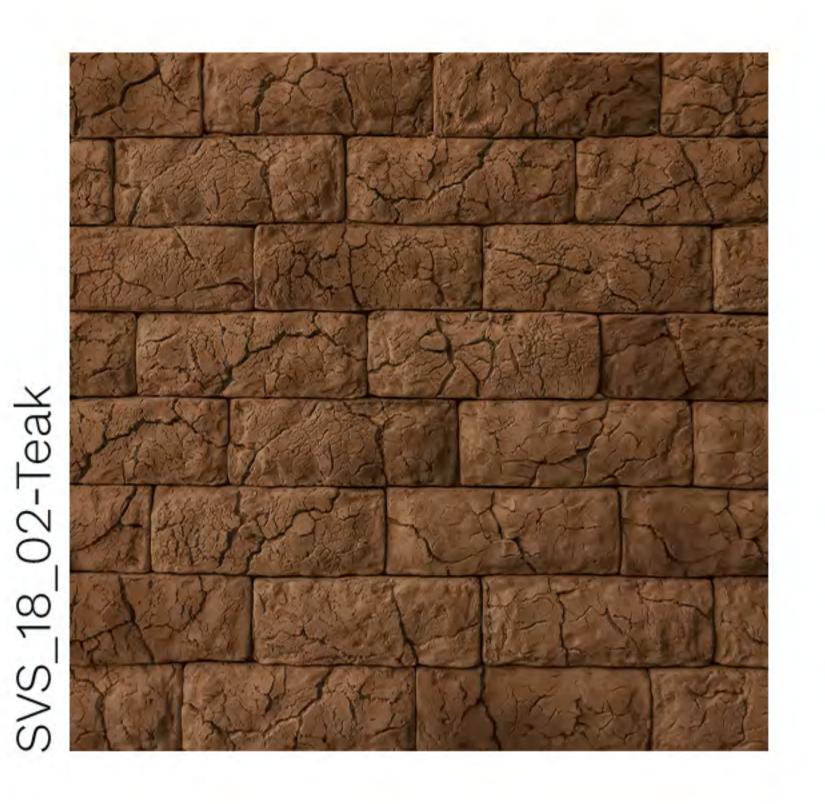

# BRICK CLADS

Montta now offers a collection of traditional brck inspired wall cladding for interiors and exteriors. Brick clads create an aura of timelessness and give space a smoothing experience. They are made of polymers, cement, recycled aggregates, sand and pigments. They have low water absorption rate and good abrasion resistence, offering unmatched durability.

## Vintage Brick

-Teak

-Prime

-Teak

Height: 6cm | Length: 19cm | Thickness: 11 mm Approx