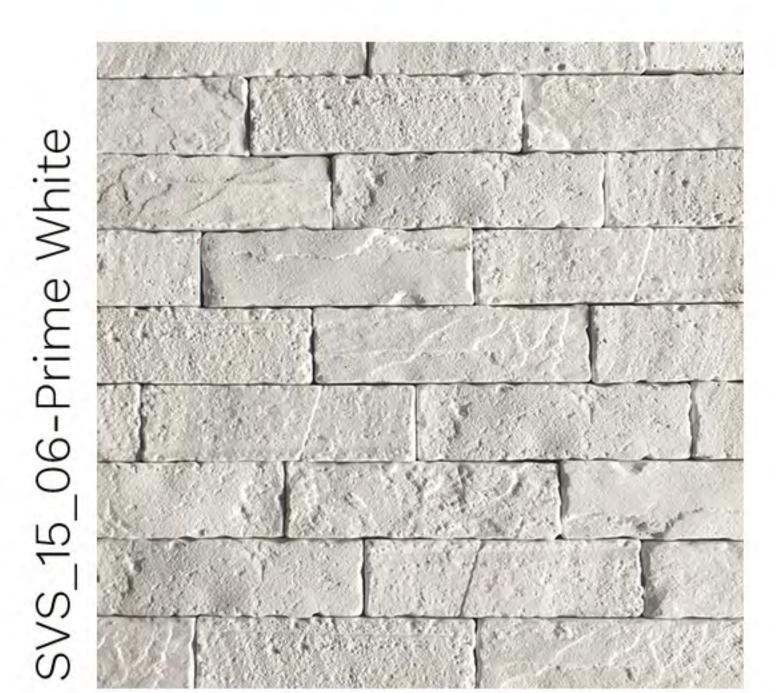

# Babylon Brick

Height: 7.5 cm | Length: 21cm | Thickness: 20 mm Approx

Height: 6cm | Length: 20cm | Thickness: 15 mm Approx