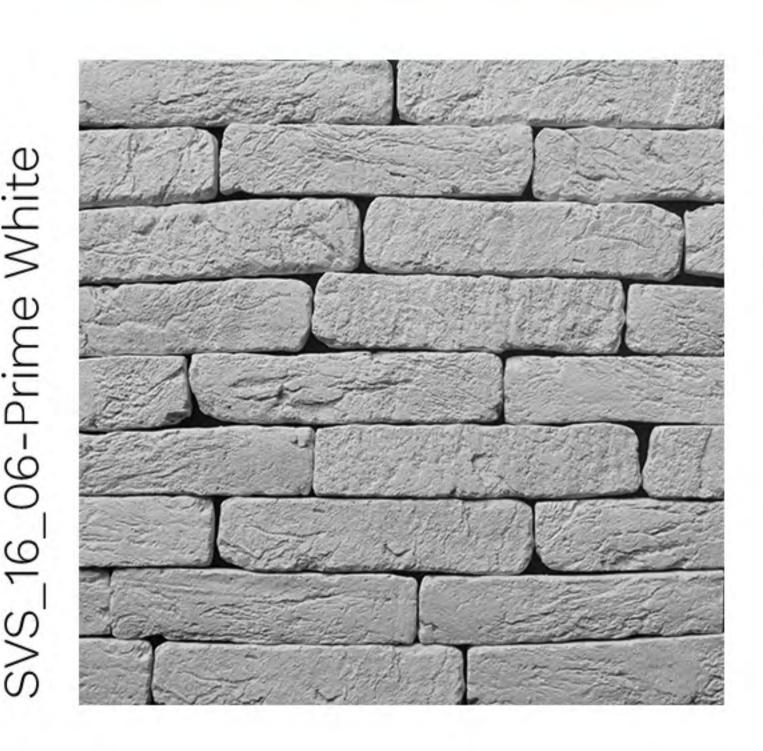

## Vintage Brick

-Teak

-Prime

-Teak

Height: 6cm | Length: 19cm | Thickness: 11 mm Approx