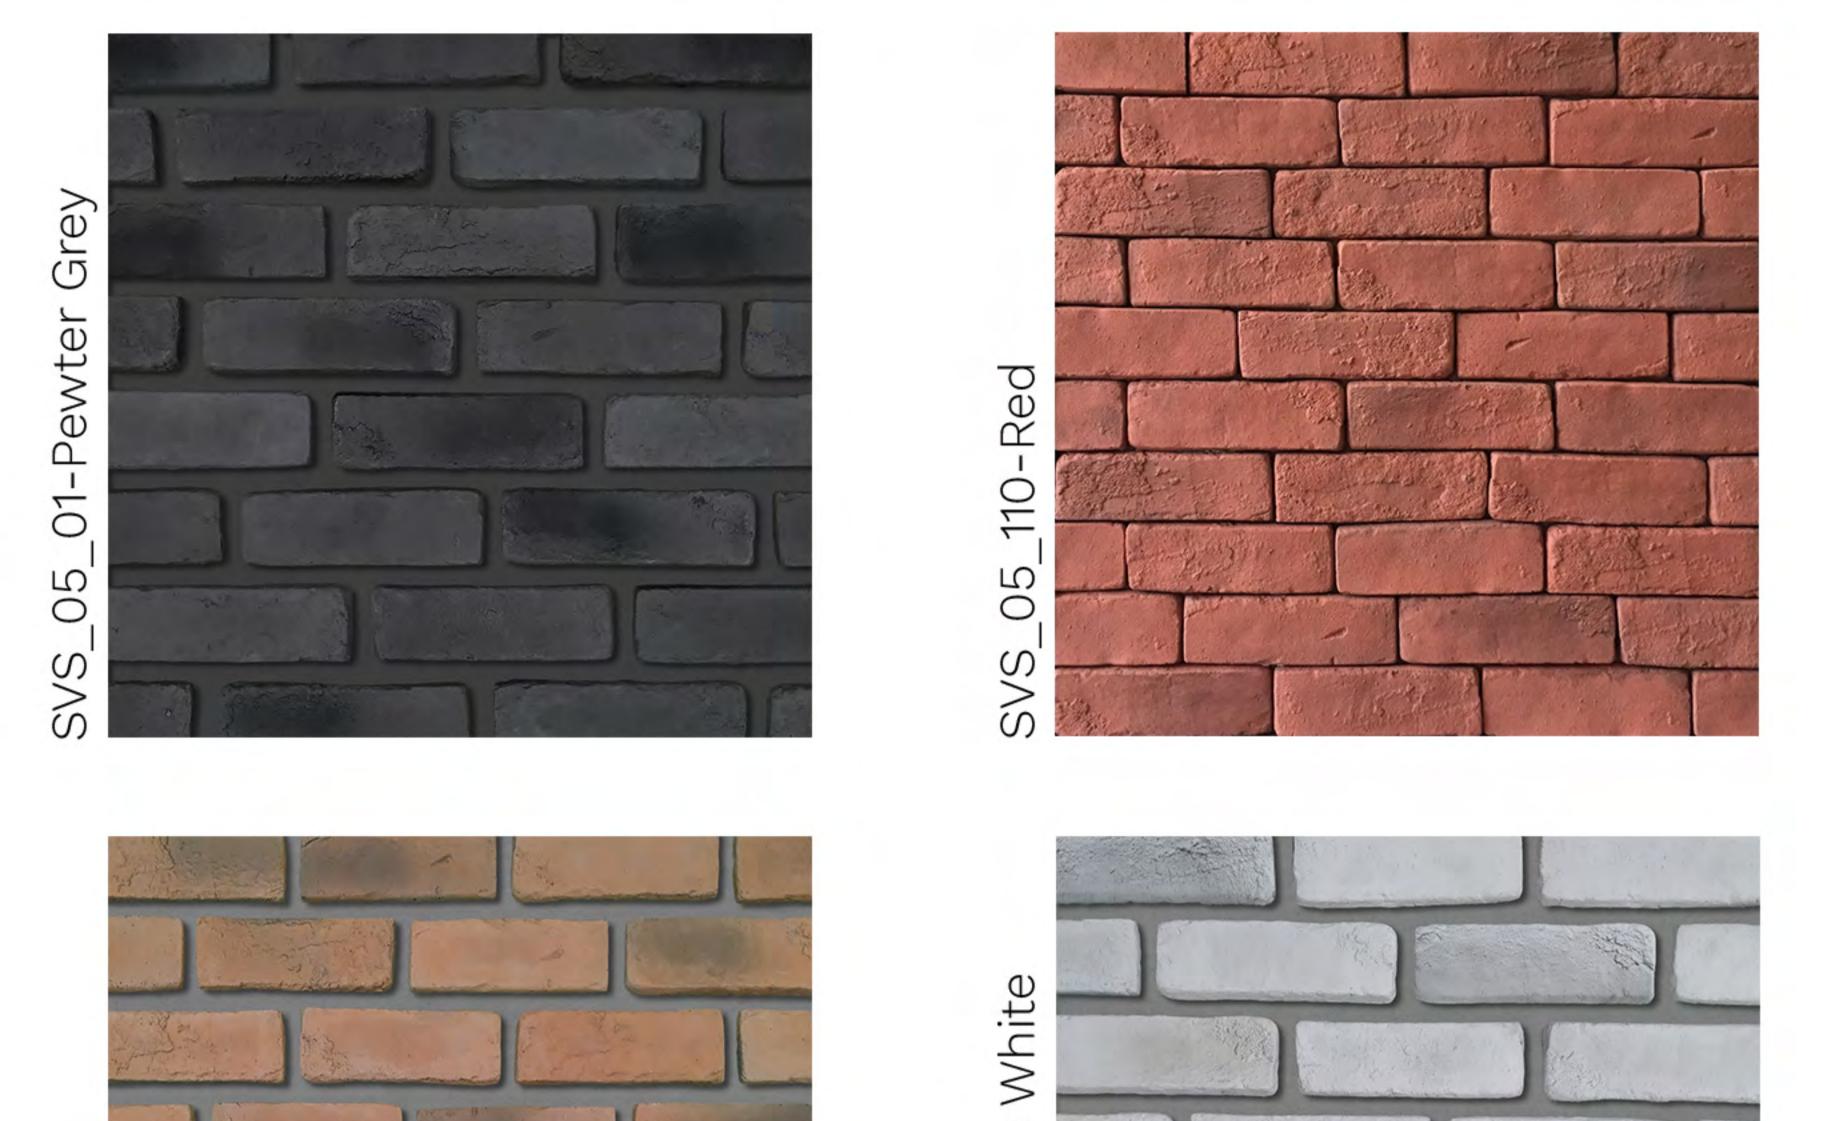

# BRICK CLADS

Montta now offers a collection of traditional brck inspired wall cladding for interiors and exteriors. Brick clads create an aura of timelessness and give space a smoothing experience. They are made of polymers, cement, recycled aggregates, sand and pigments. They have low water absorption rate and good abrasion resistence, offering unmatched durability.

Montta Our new collection also has a range of fresco colors with antique effects, in line with the international trends. we develop unique finishes, on request, for challenging projects.

Height: 6.5 cm | Length: 25cm | Thickness: 15 mm Approx