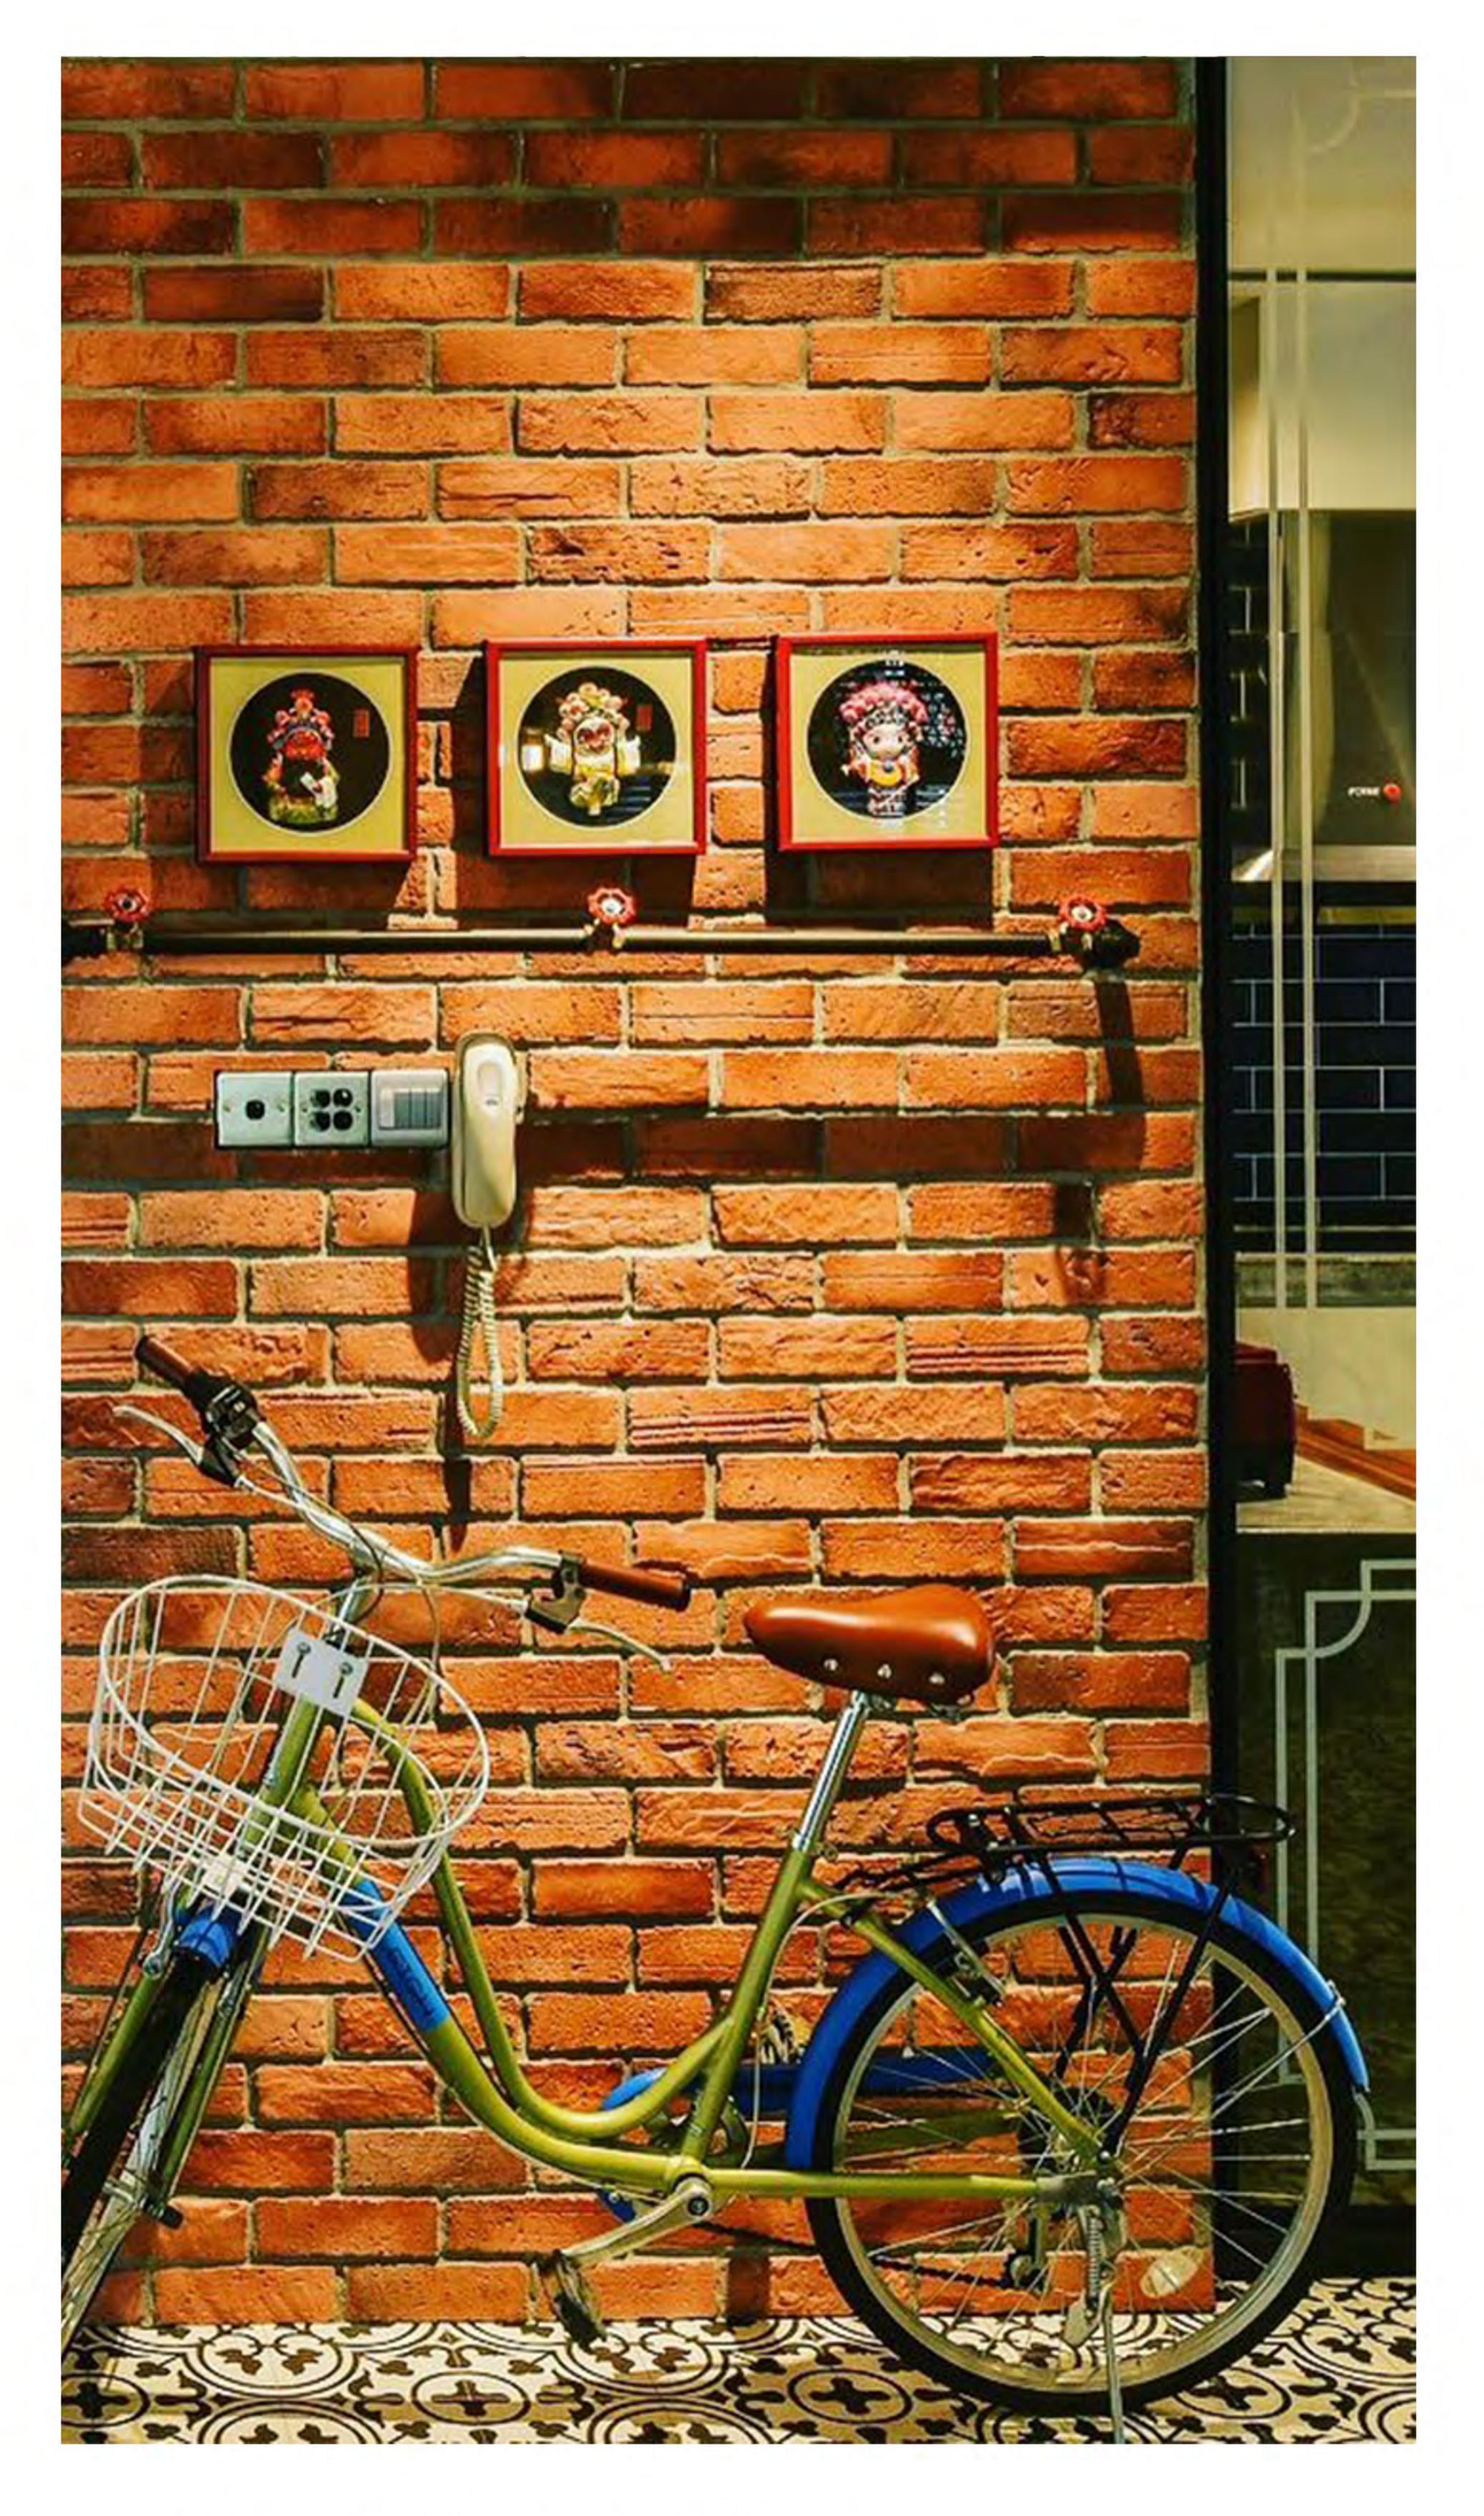

# BRICK CLADS

Montta now offers a collection of traditional brck inspired wall cladding for interiors and exteriors. Brick clads create an aura of timelessness and give space a smoothing experience. They are made of polymers, cement, recycled aggregates, sand and pigments. They have low water absorption rate and good abrasion resistence, offering unmatched durability.

## Vintage Brick

-Teak

-Prime

-Teak

Height: 6cm | Length: 19cm | Thickness: 11 mm Approx