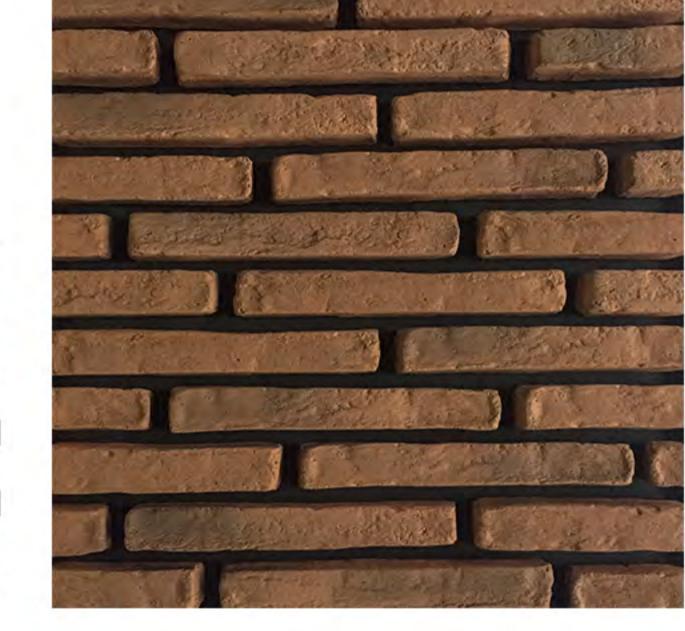

# BRICK CLADS

Montta now offers a collection of traditional brck inspired wall cladding for interiors and exteriors. Brick clads create an aura of timelessness and give space a smoothing experience. They are made of polymers, cement, recycled aggregates, sand and pigments. They have low water absorption rate and good abrasion resistence, offering unmatched durability.

Montta Our new collection also has a range of fresco colors with antique effects, in line with the international trends. we develop unique finishes, on request, for challenging projects.

Height: 6.5 cm | Length: 25cm | Thickness: 15 mm Approx