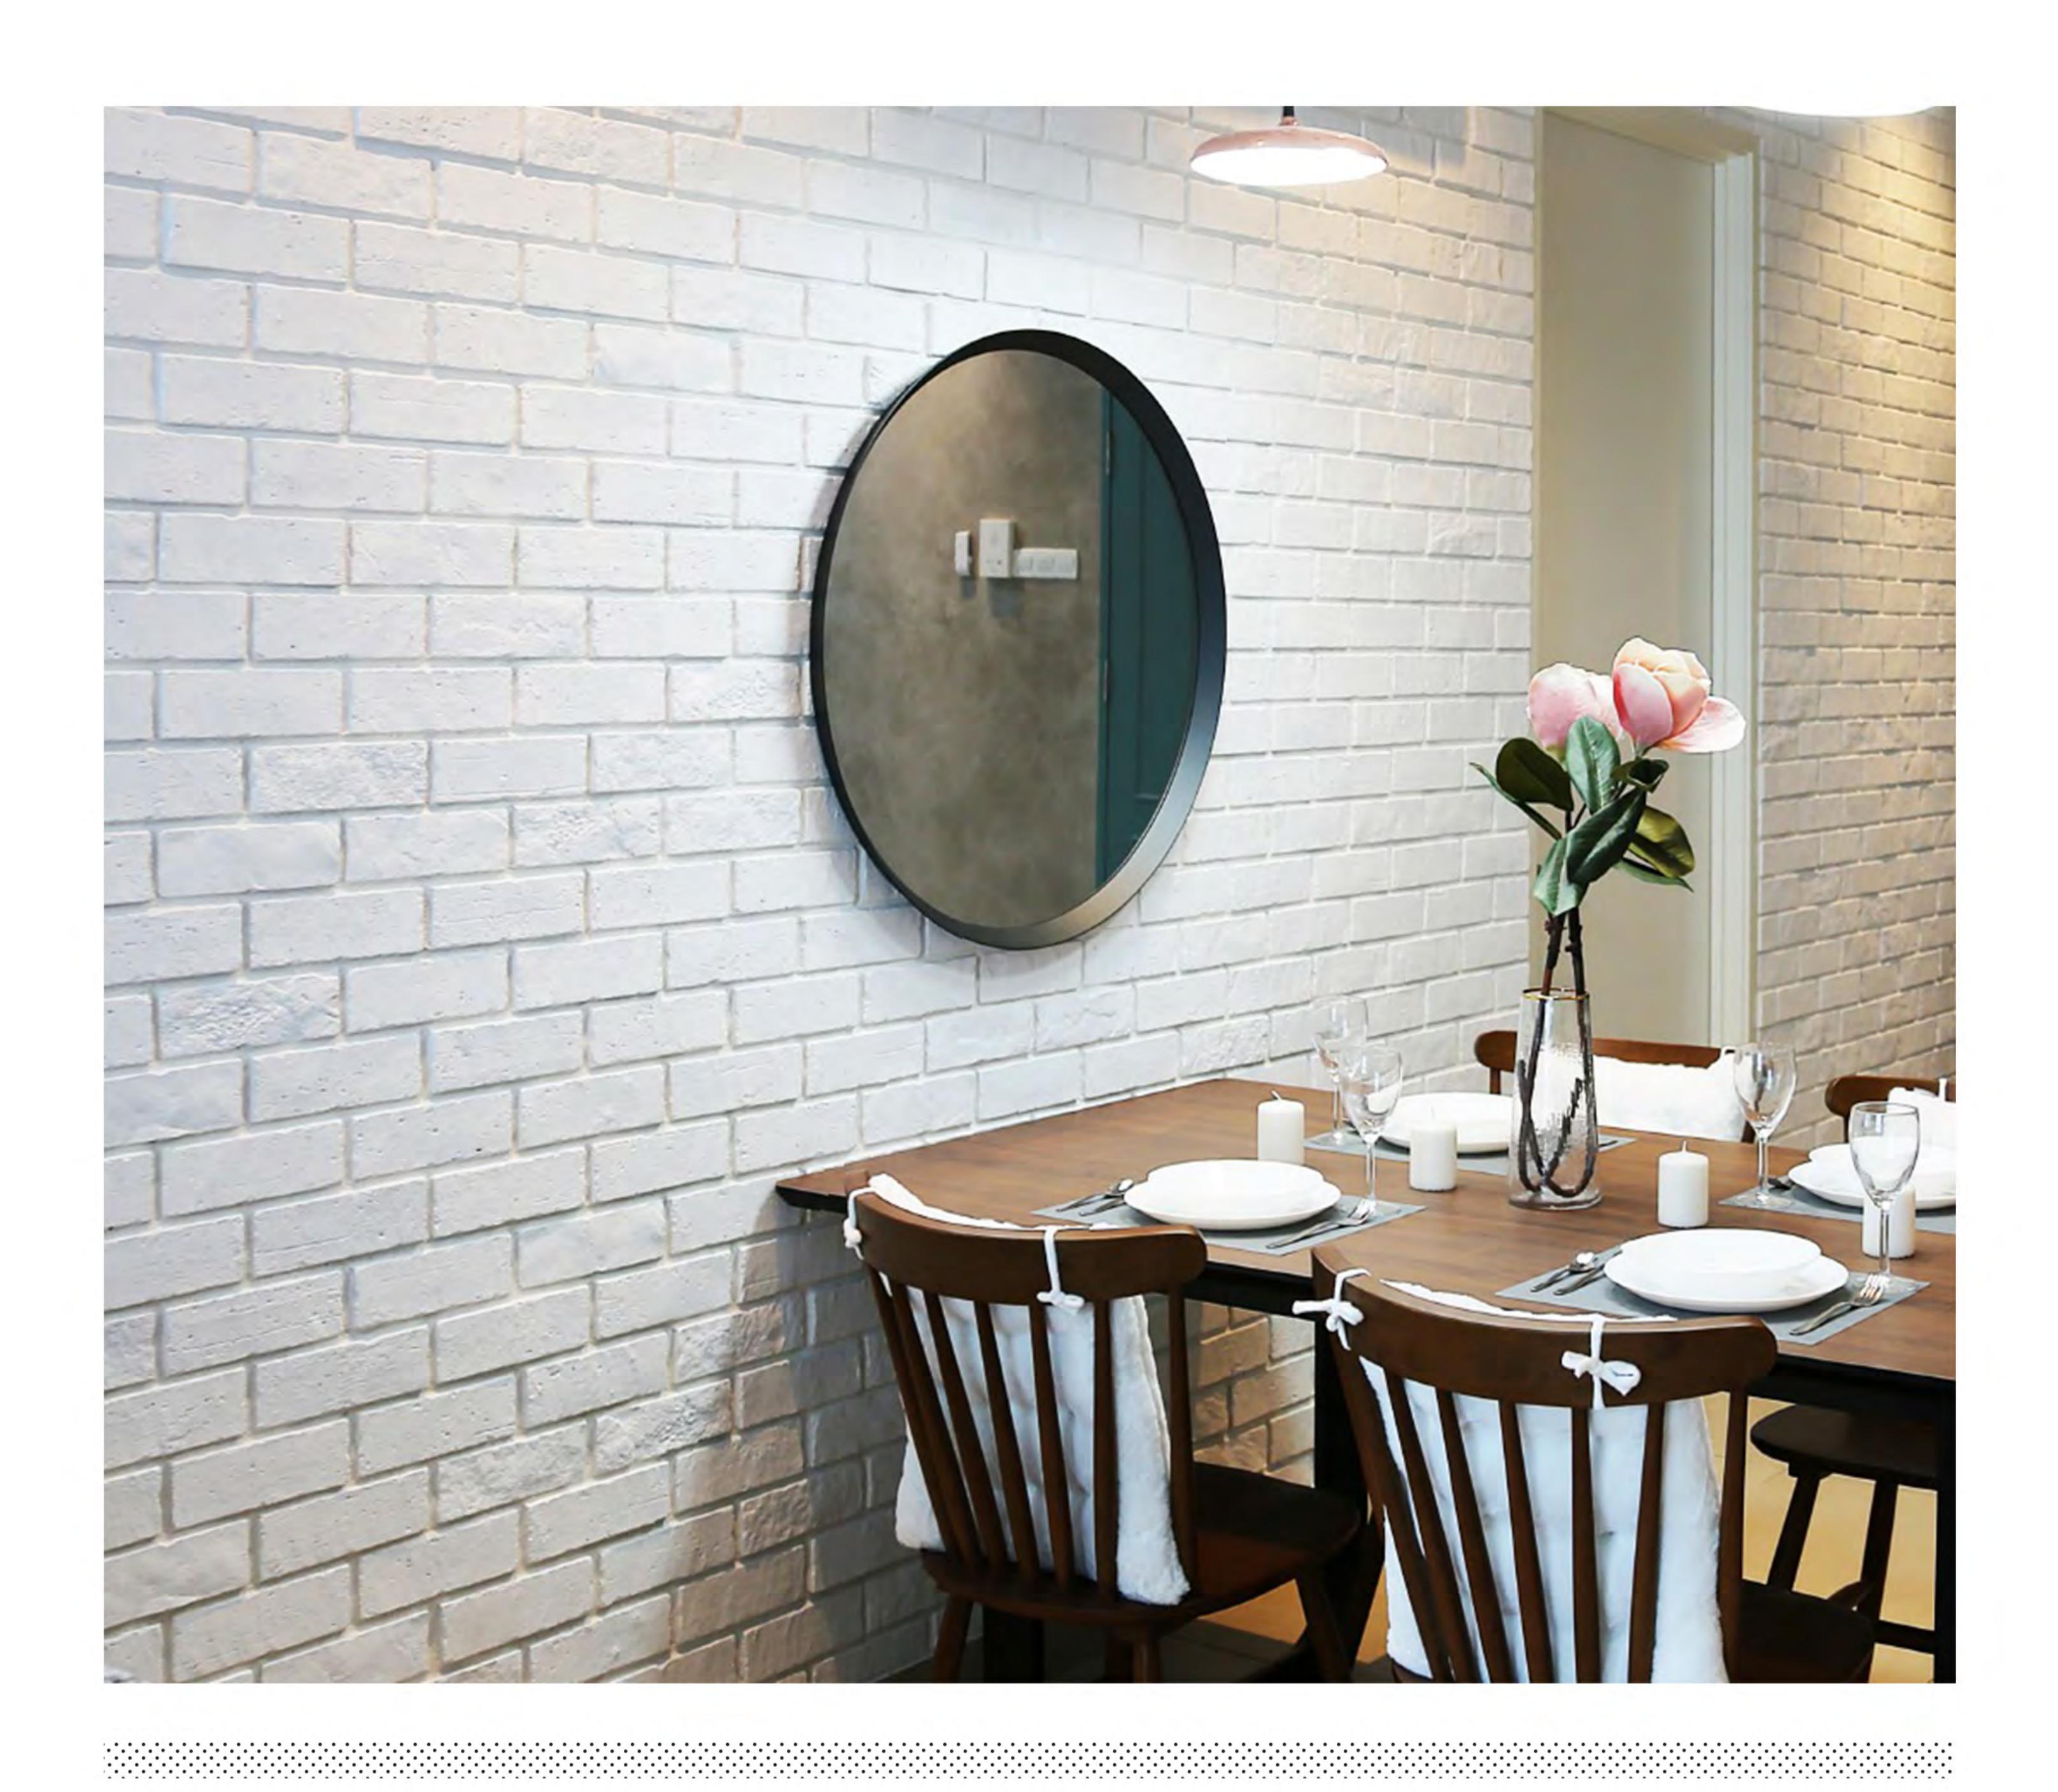

# BRICK CLADS

Montta now offers a collection of traditional brck inspired wall cladding for interiors and exteriors. Brick clads create an aura of timelessness and give space a smoothing experience. They are made of polymers, cement, recycled aggregates, sand and pigments. They have low water absorption rate and good abrasion resistence, offering unmatched durability.