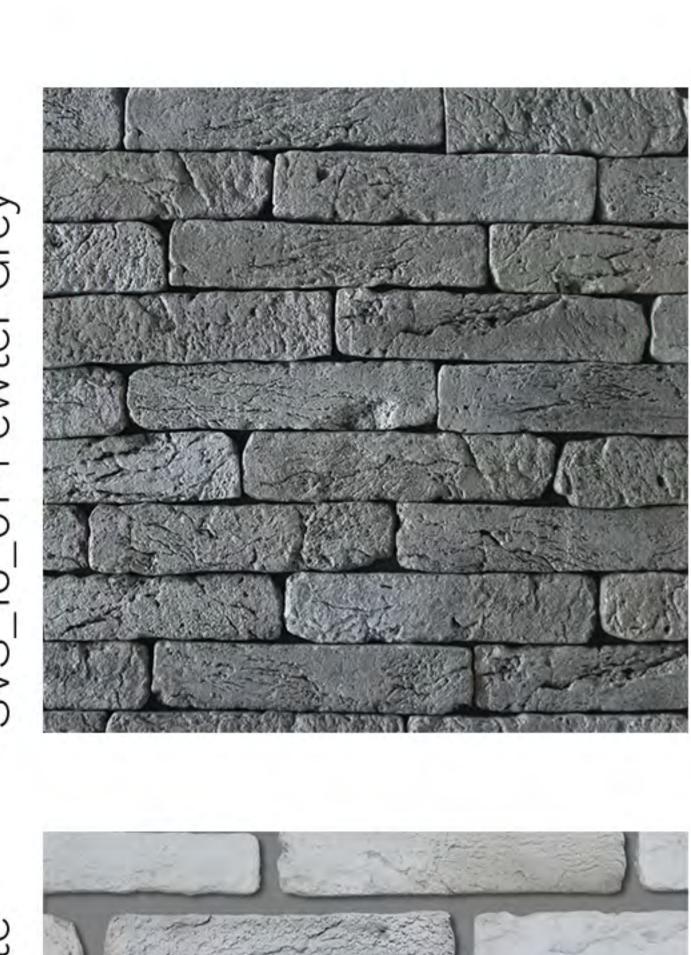

## Coble

Height: 10 cm | Length: 19.7cm | Thickness: 20 mm Approx

Height: 4cm | Length: 25cm | Thickness: 30mm Approx