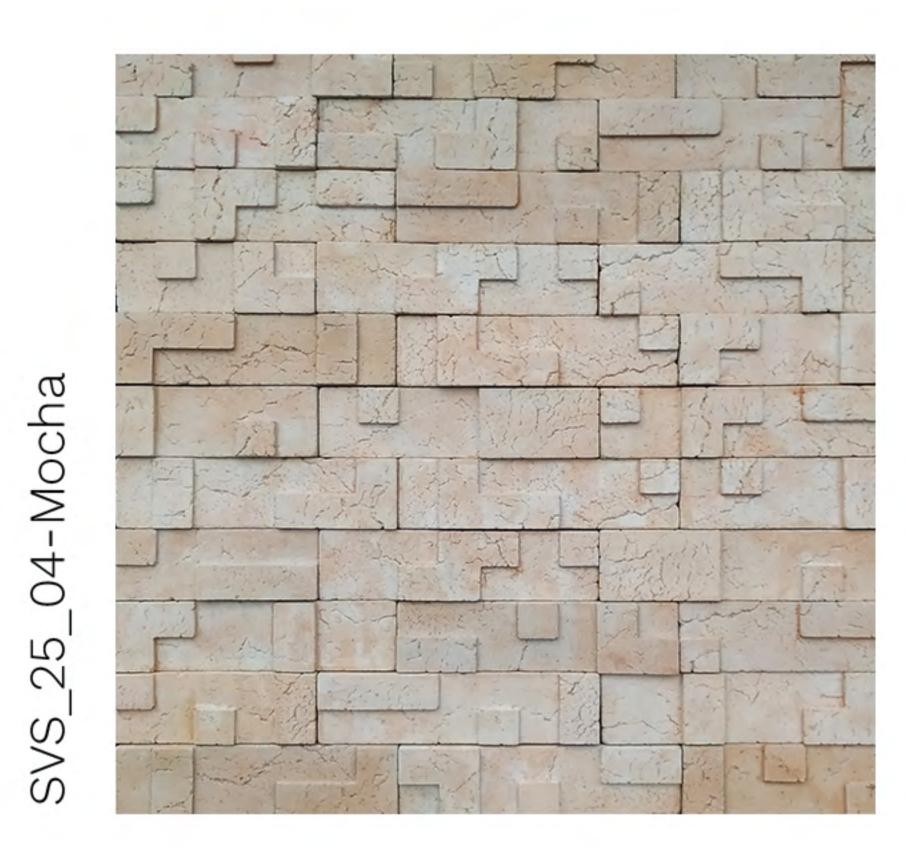

### Tetris

Height: 9.5 cm | Length: 15cm, 25cm | Thickness: 18 mm Approx

Height: 6.5cm | Length: 29cm | Thickness: 15 mm Approx