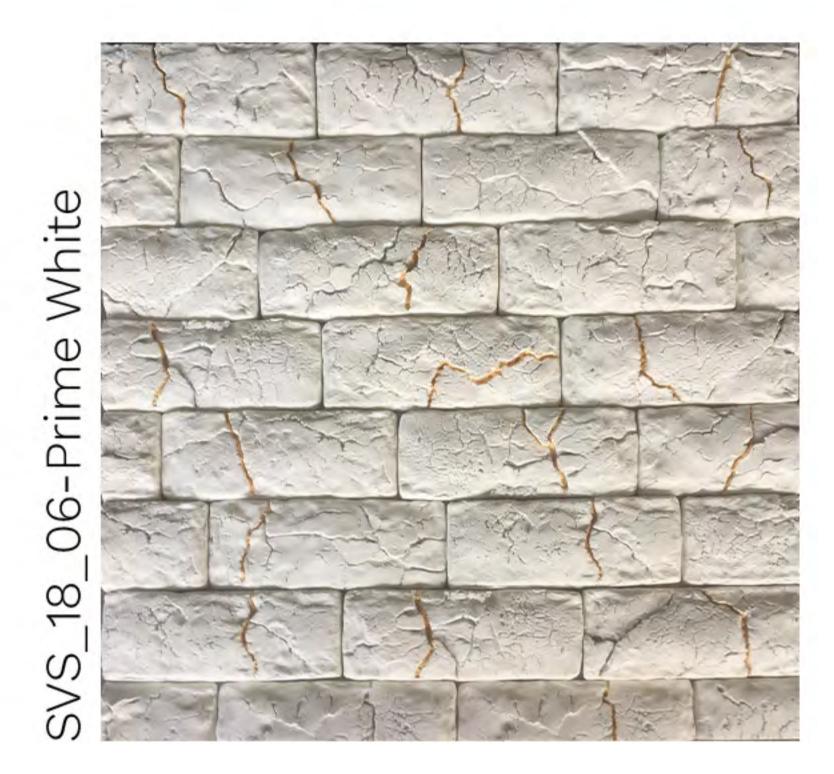

# BRICK CLADS

Montta now offers a collection of traditional brck inspired wall cladding for interiors and exteriors. Brick clads create an aura of timelessness and give space a smoothing experience. They are made of polymers, cement, recycled aggregates, sand and pigments. They have low water absorption rate and good abrasion resistence, offering unmatched durability.

## Vintage Brick

-Teak

-Prime

-Teak

Height: 6cm | Length: 19cm | Thickness: 11 mm Approx