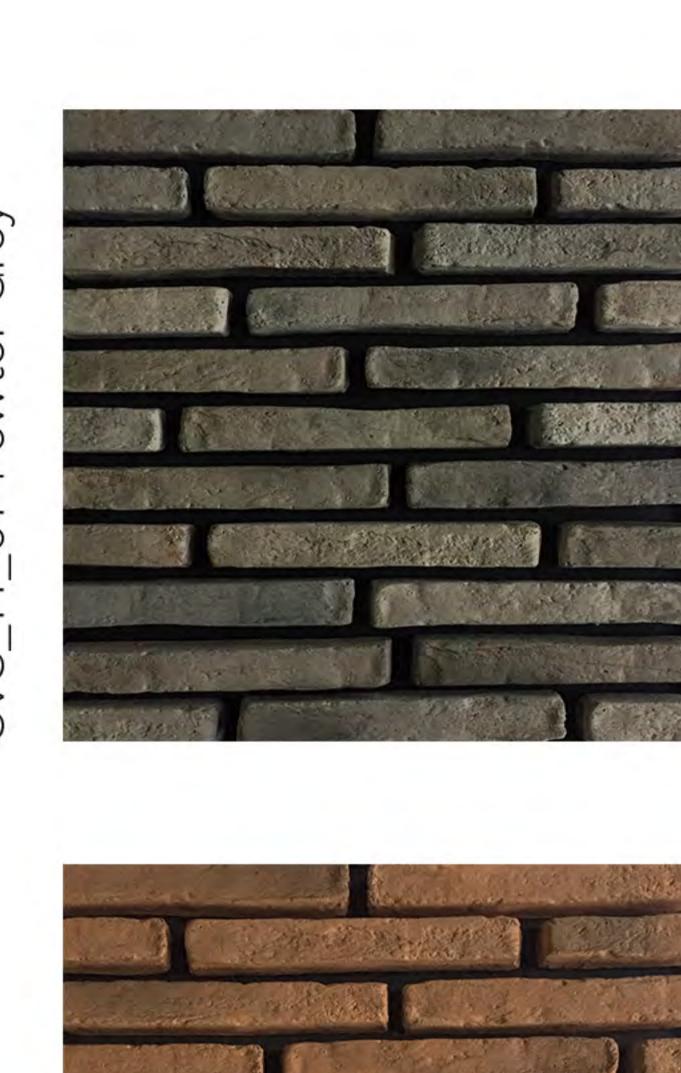

# BRICK CLADS

Montta now offers a collection of traditional brck inspired wall cladding for interiors and exteriors. Brick clads create an aura of timelessness and give space a smoothing experience. They are made of polymers, cement, recycled aggregates, sand and pigments. They have low water absorption rate and good abrasion resistence, offering unmatched durability.

Montta Our new collection also has a range of fresco colors with antique effects, in line with the international trends. we develop unique finishes, on request, for challenging projects.

Height: 6.5 cm | Length: 25cm | Thickness: 15 mm Approx