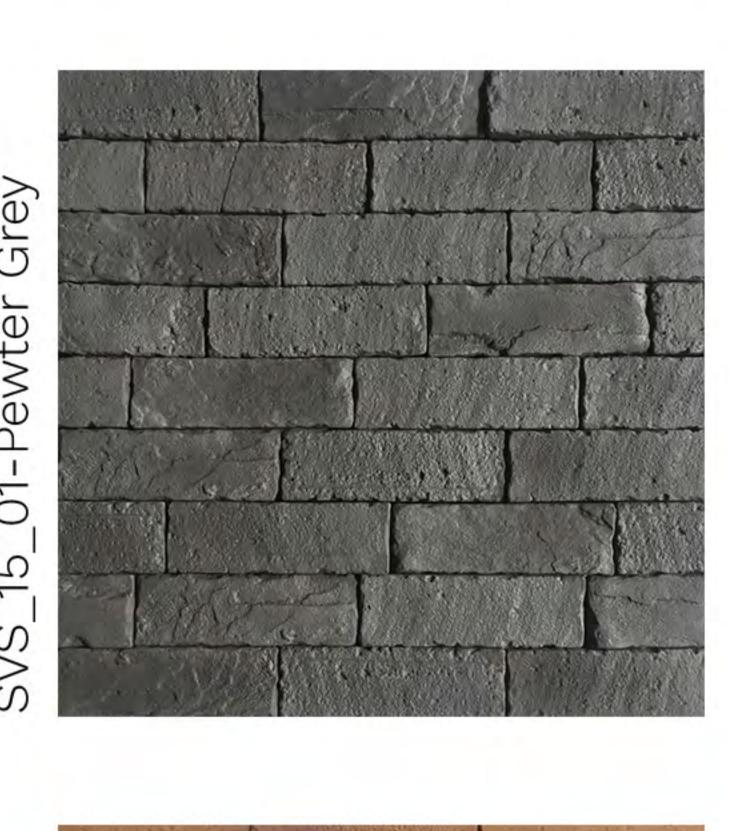

# BRICK CLADS

Montta now offers a collection of traditional brck inspired wall cladding for interiors and exteriors. Brick clads create an aura of timelessness and give space a smoothing experience. They are made of polymers, cement, recycled aggregates, sand and pigments. They have low water absorption rate and good abrasion resistence, offering unmatched durability.

Montta Our new collection also has a range of fresco colors with antique effects, in line with the international trends. we develop unique finishes, on request, for challenging projects.

Height: 6.5 cm | Length: 25cm | Thickness: 15 mm Approx