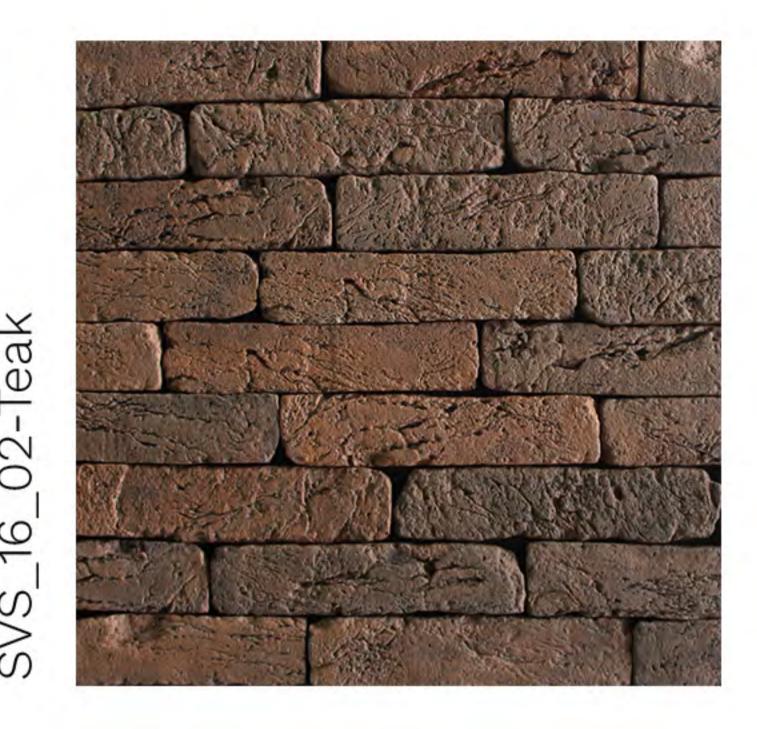

## Vintage Brick

-Teak

-Prime

-Teak

Height: 6cm | Length: 19cm | Thickness: 11 mm Approx