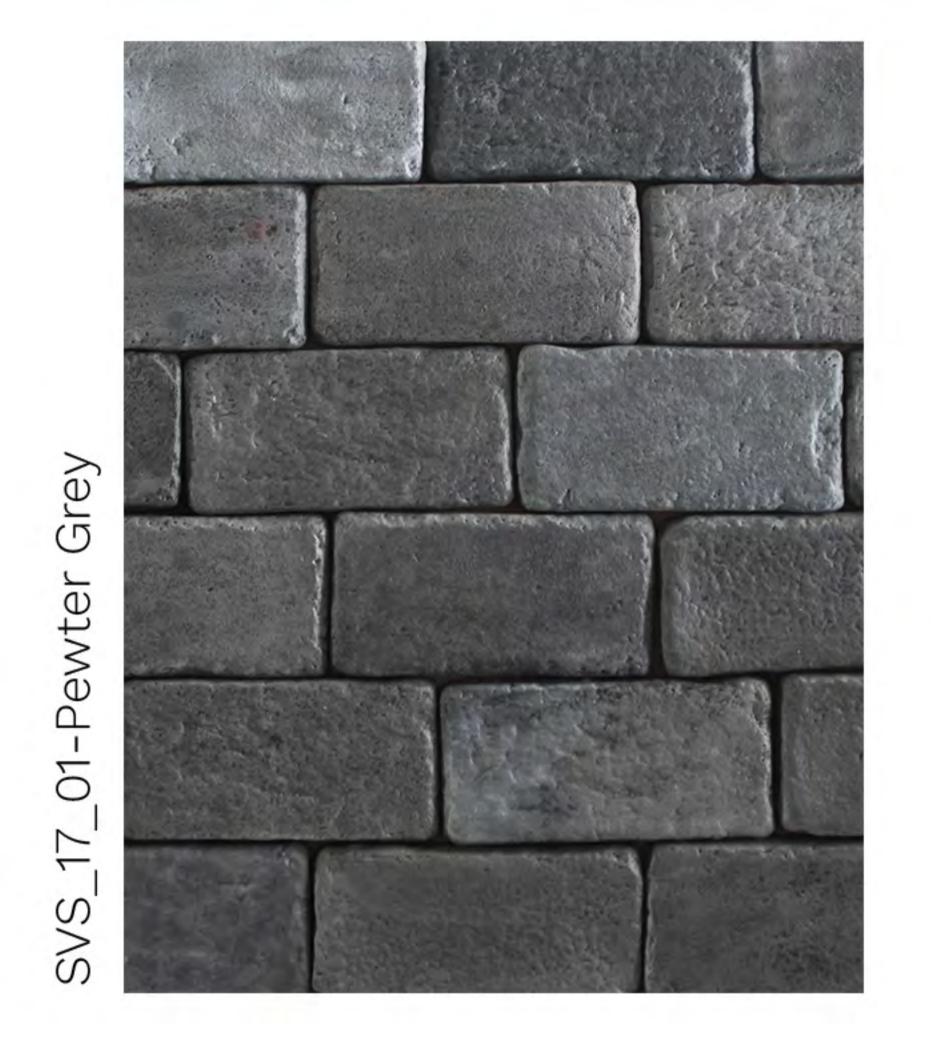

## Coble

Height: 10 cm | Length: 19.7cm | Thickness: 20 mm Approx

Height: 4cm | Length: 25cm | Thickness: 30mm Approx