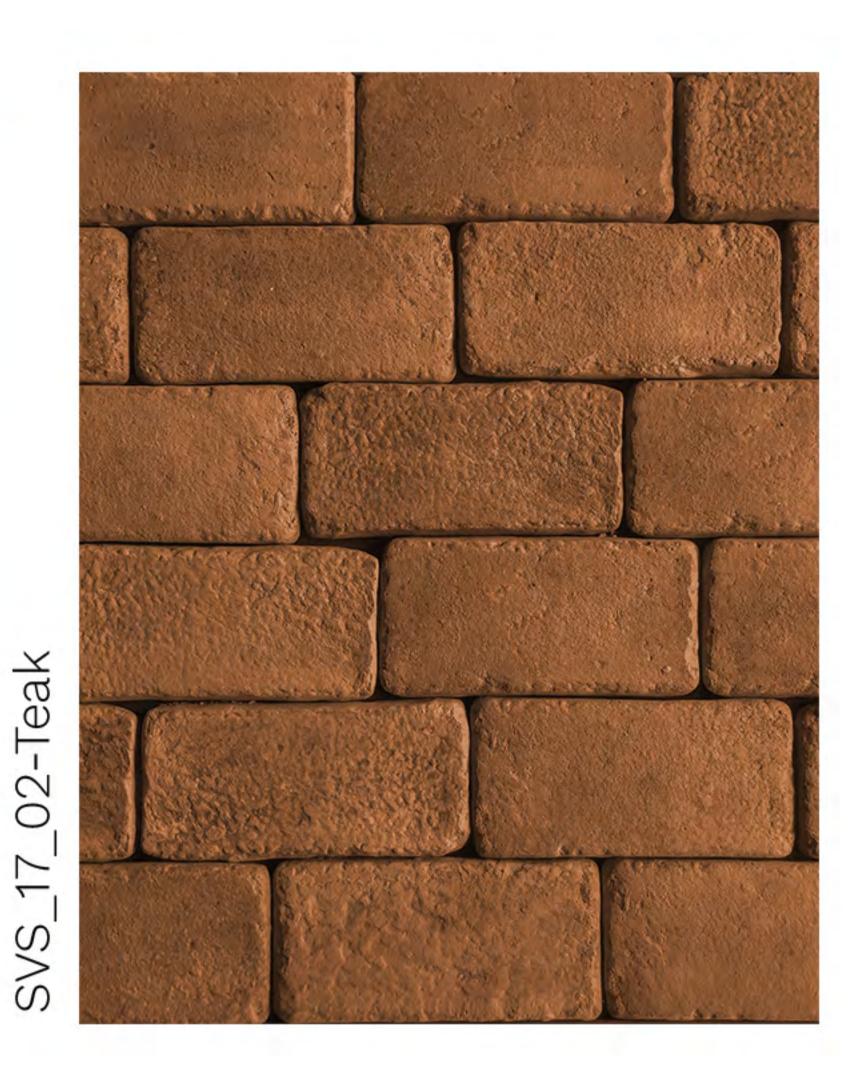

## Coble

Height: 10 cm | Length: 19.7cm | Thickness: 20 mm Approx

Height: 4cm | Length: 25cm | Thickness: 30mm Approx