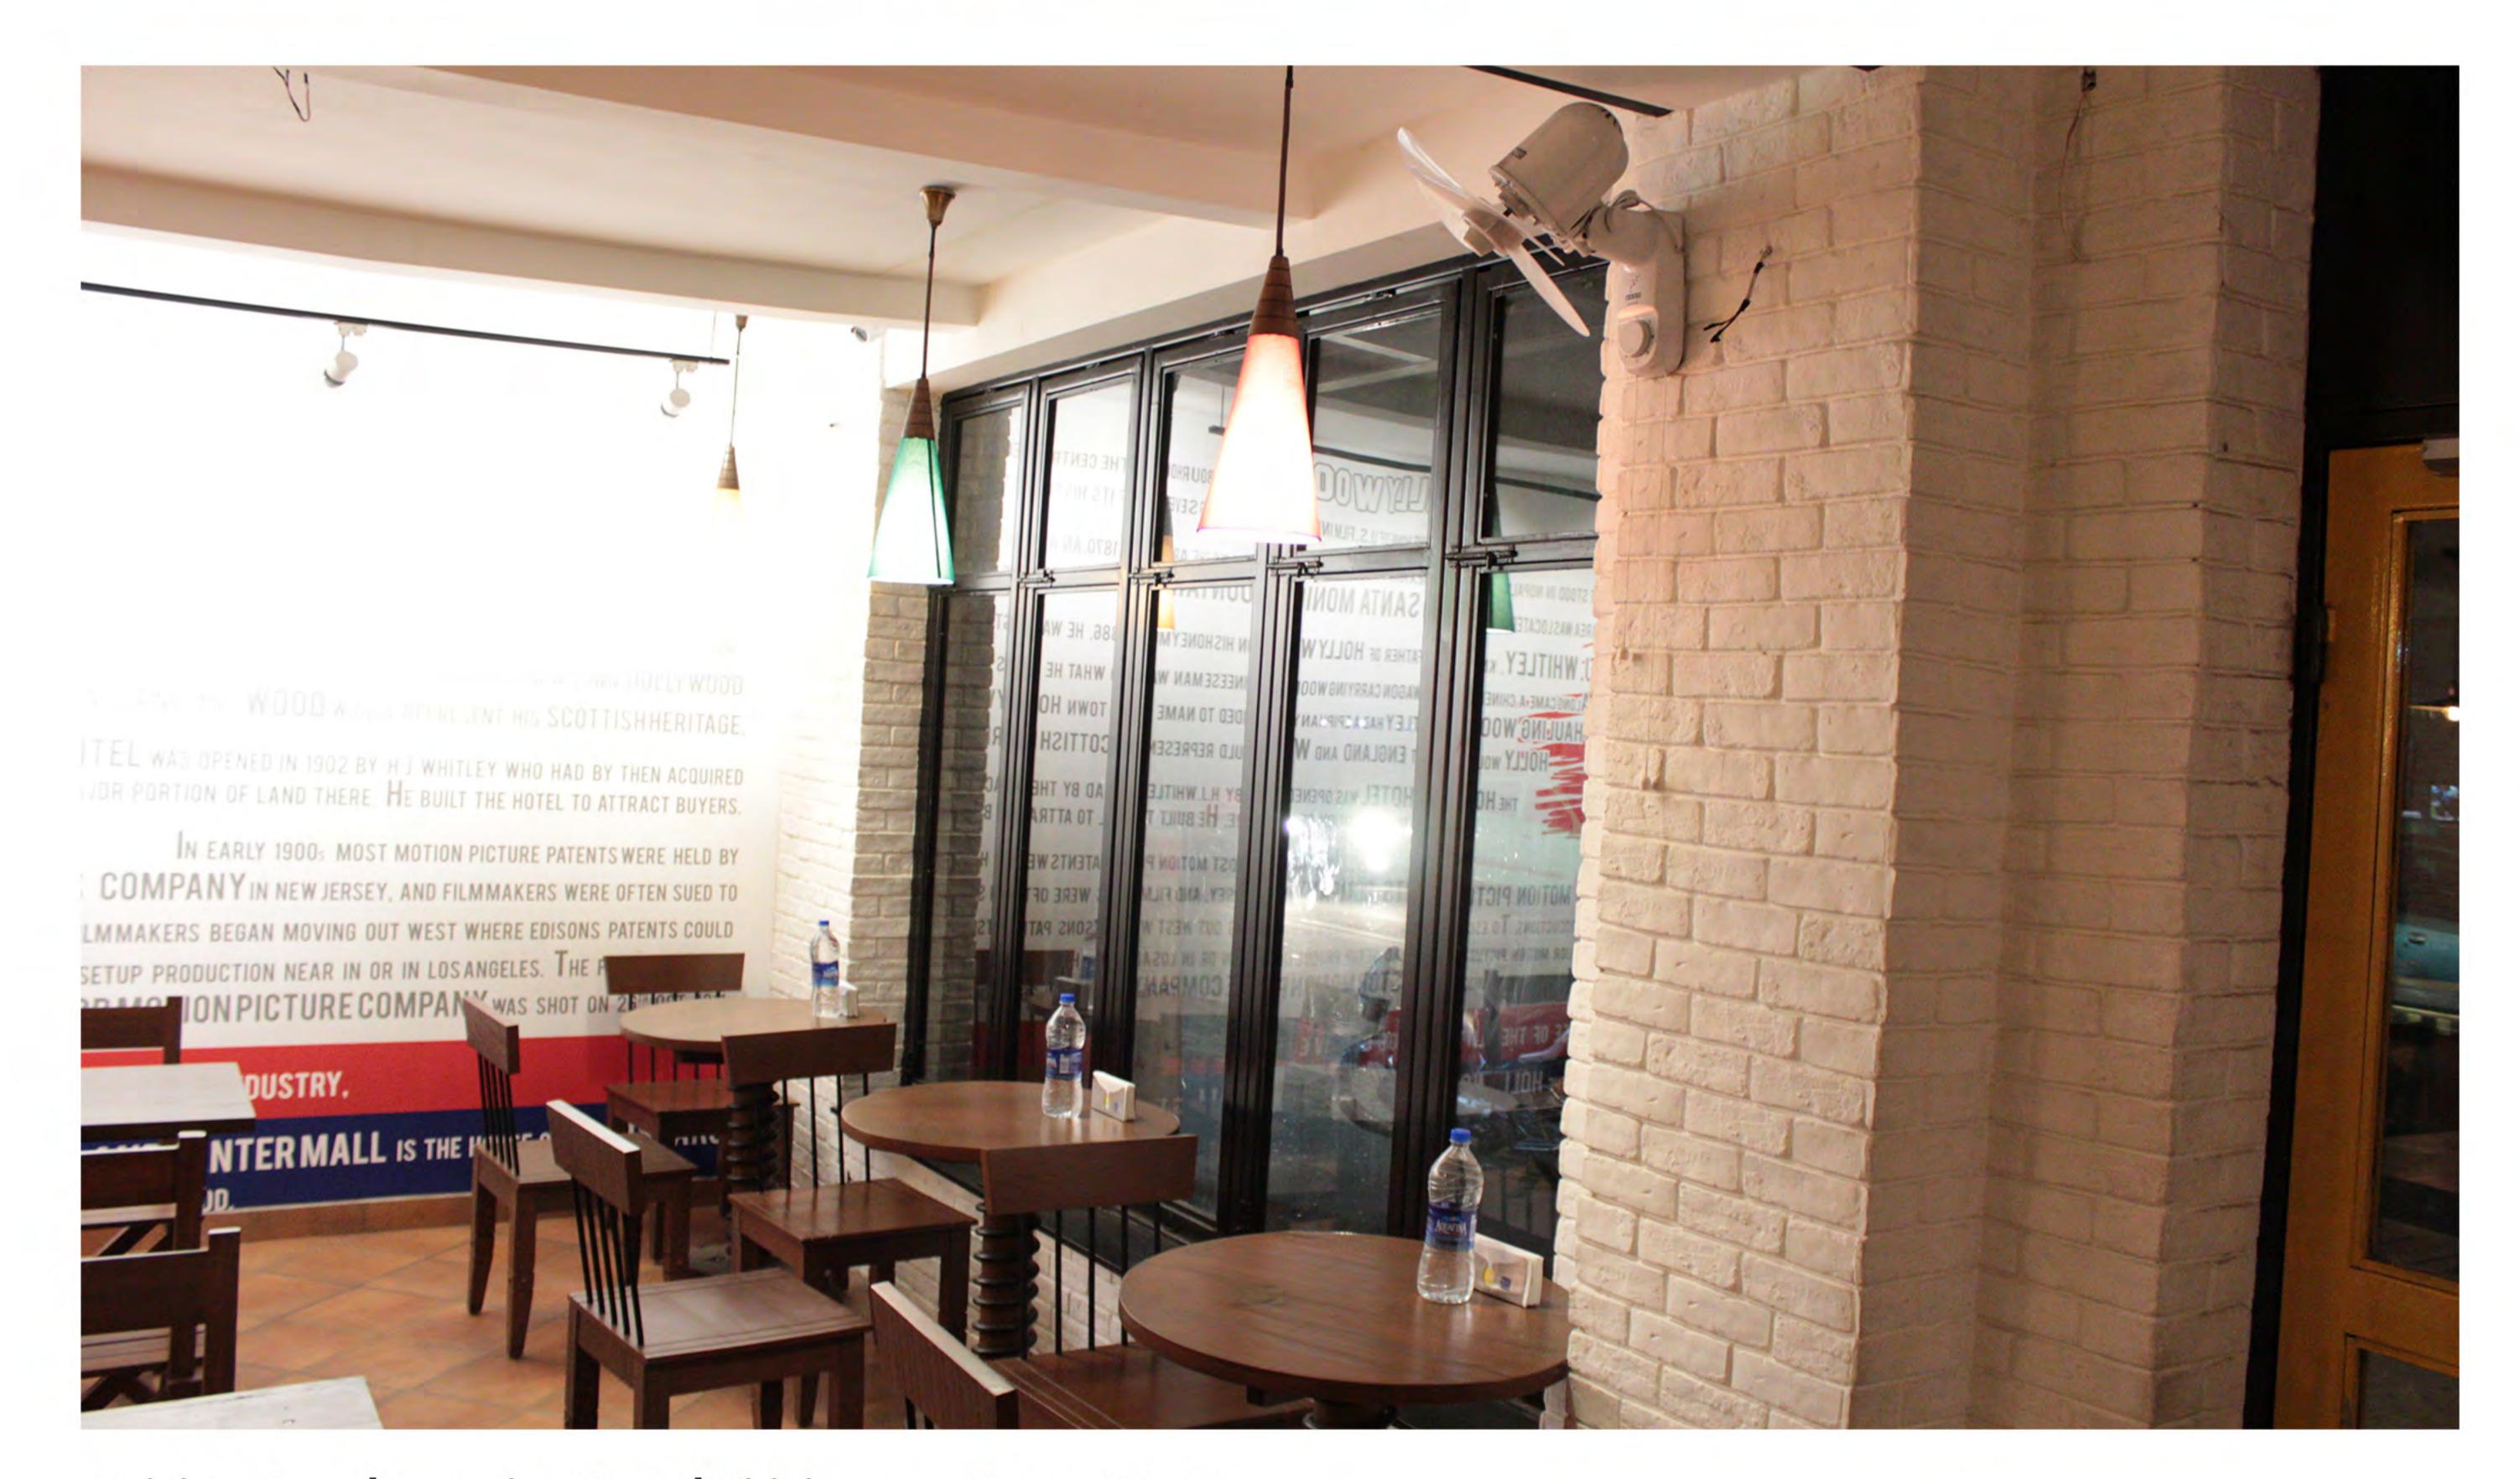

# BRICK CLADS

Montta now offers a collection of traditional brck inspired wall cladding for interiors and exteriors. Brick clads create an aura of timelessness and give space a smoothing experience. They are made of polymers, cement, recycled aggregates, sand and pigments. They have low water absorption rate and good abrasion resistence, offering unmatched durability.