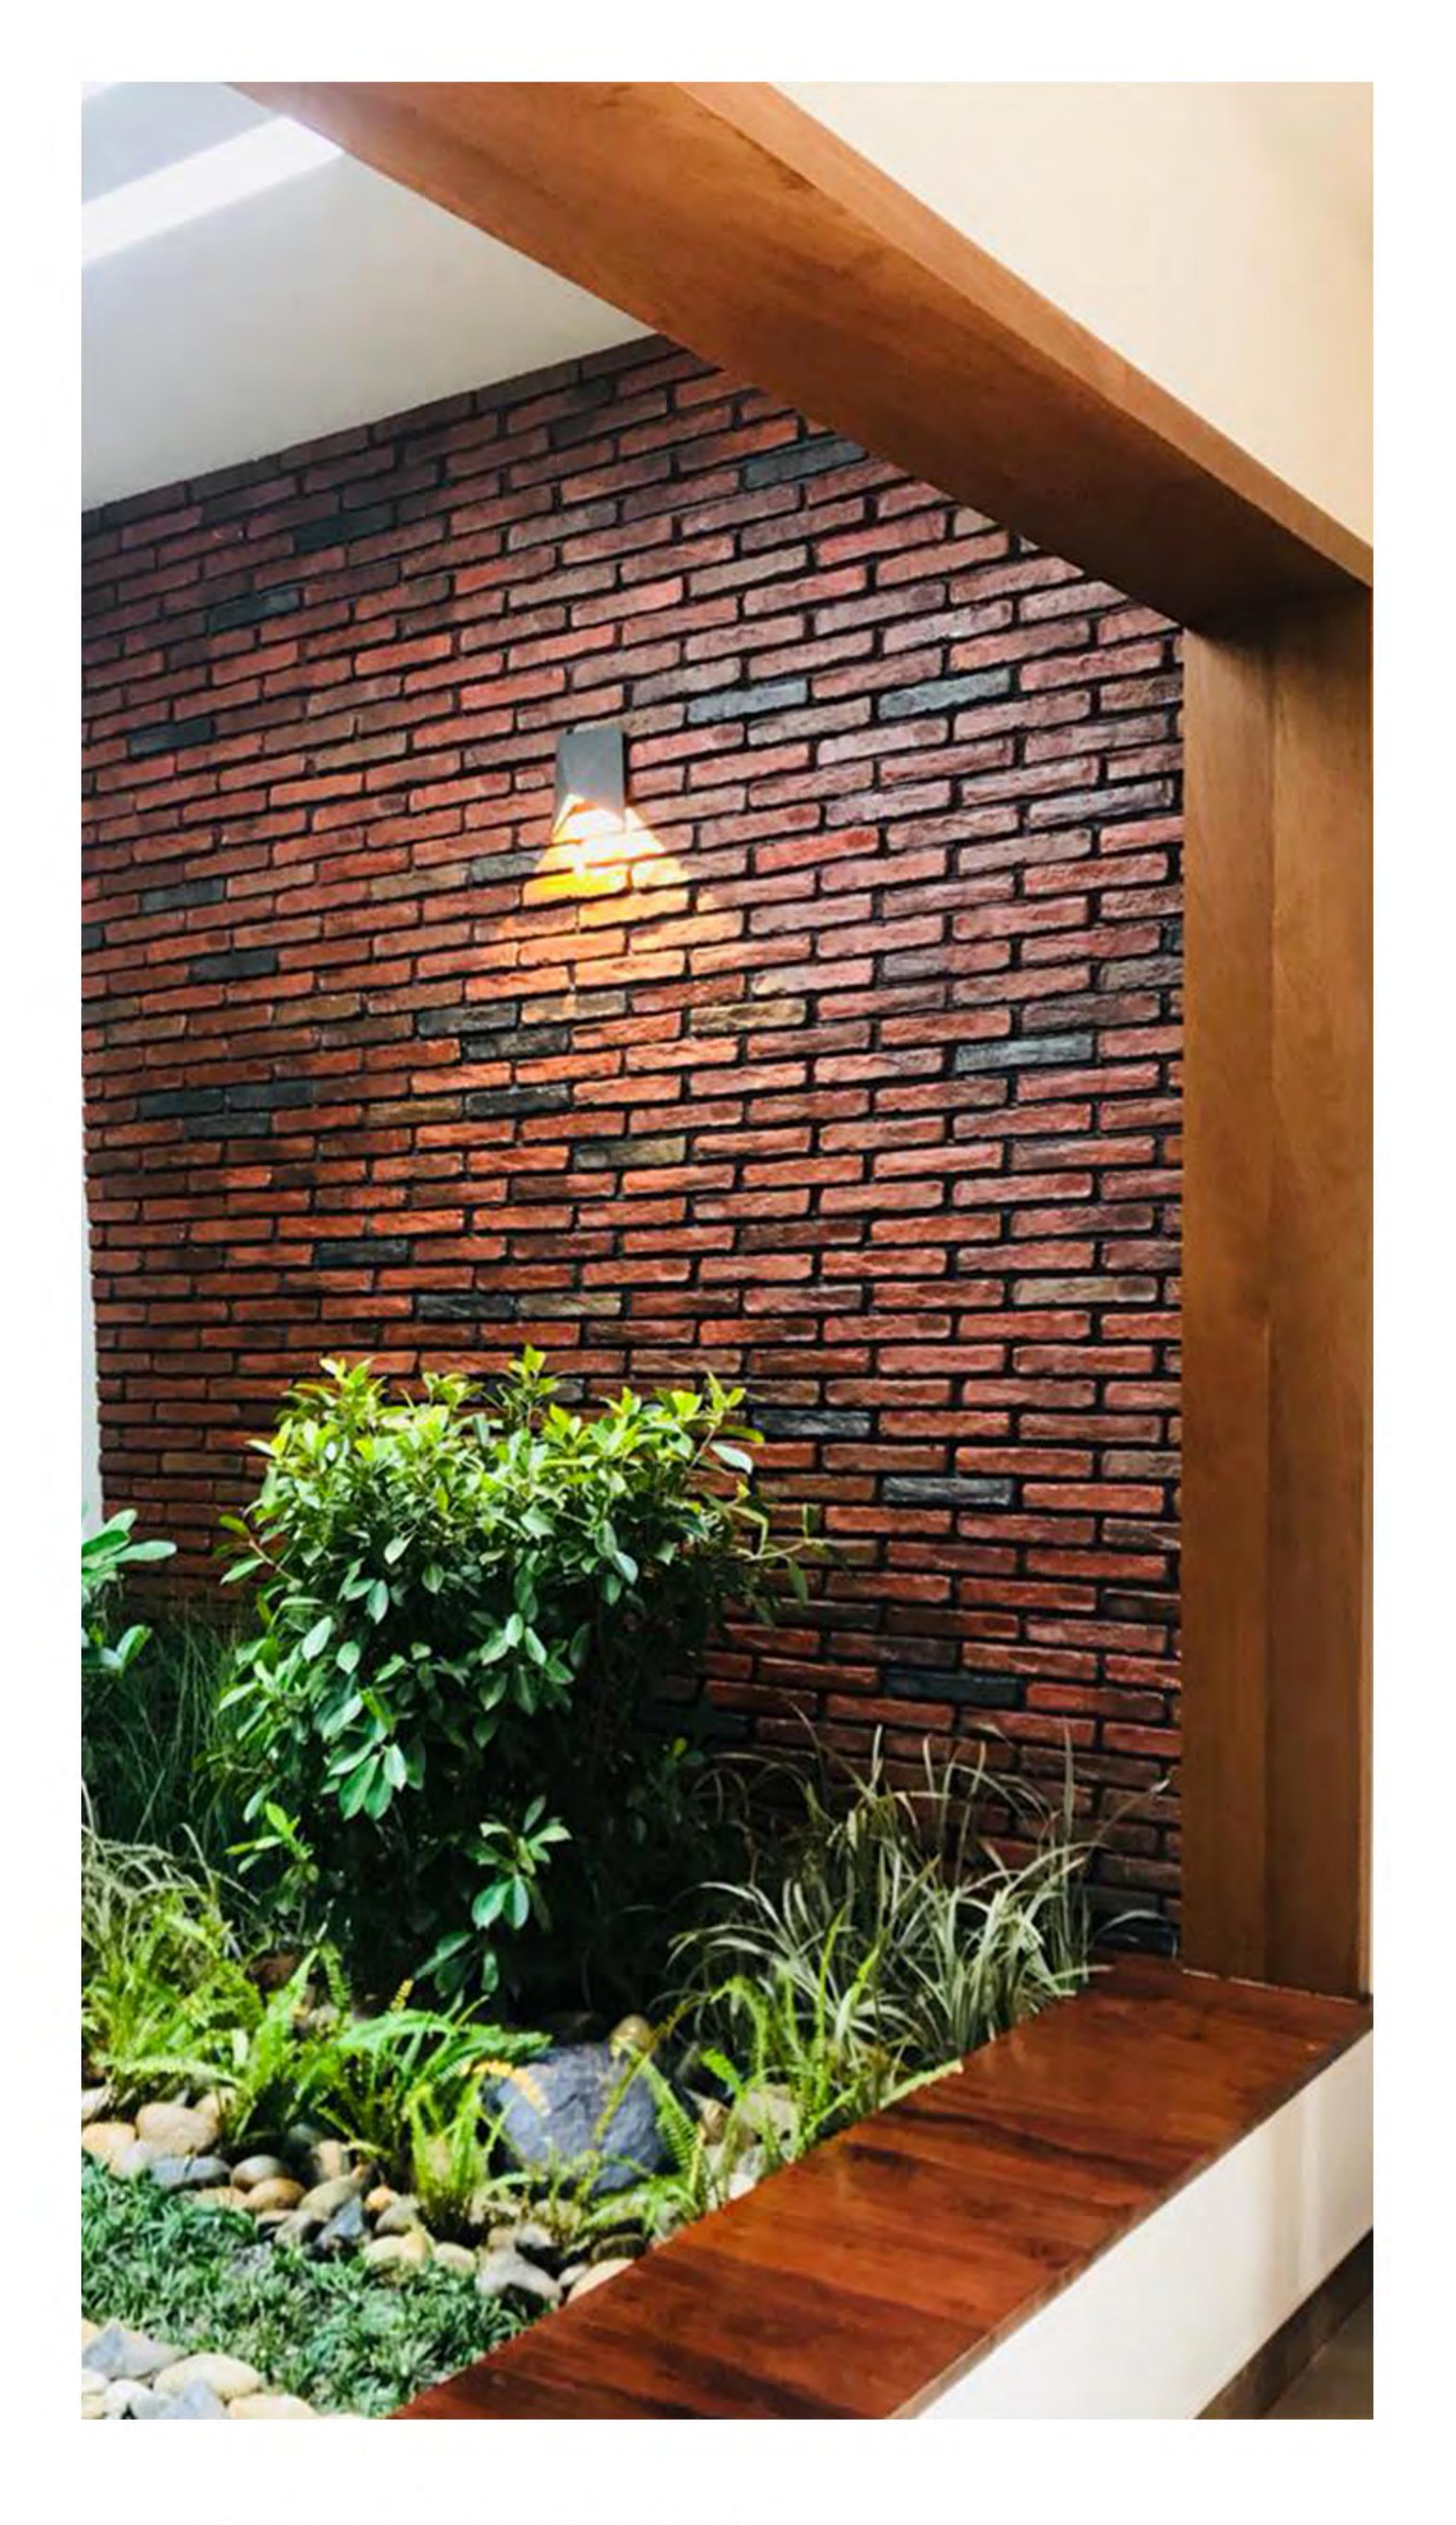

## Vintage Brick

-Teak

-Prime

-Teak

Height: 6cm | Length: 19cm | Thickness: 11 mm Approx