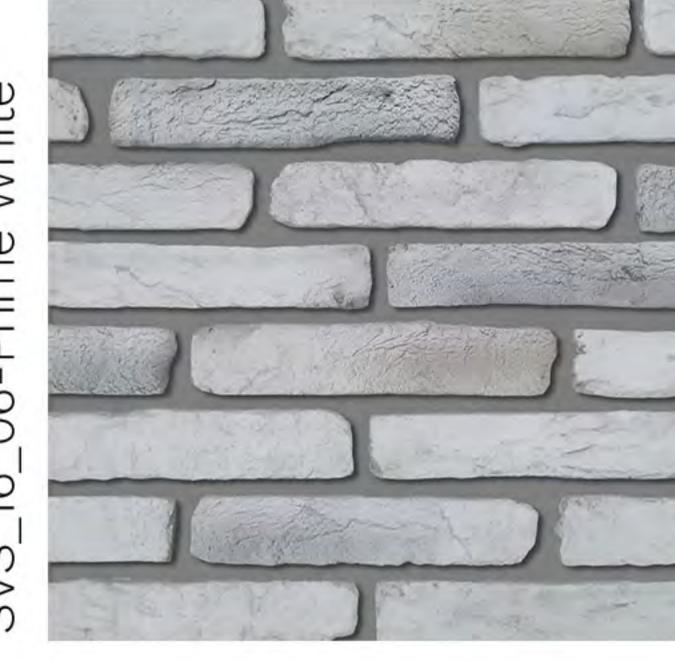

## Vintage Brick

-Teak

-Prime

-Teak

Height: 6cm | Length: 19cm | Thickness: 11 mm Approx