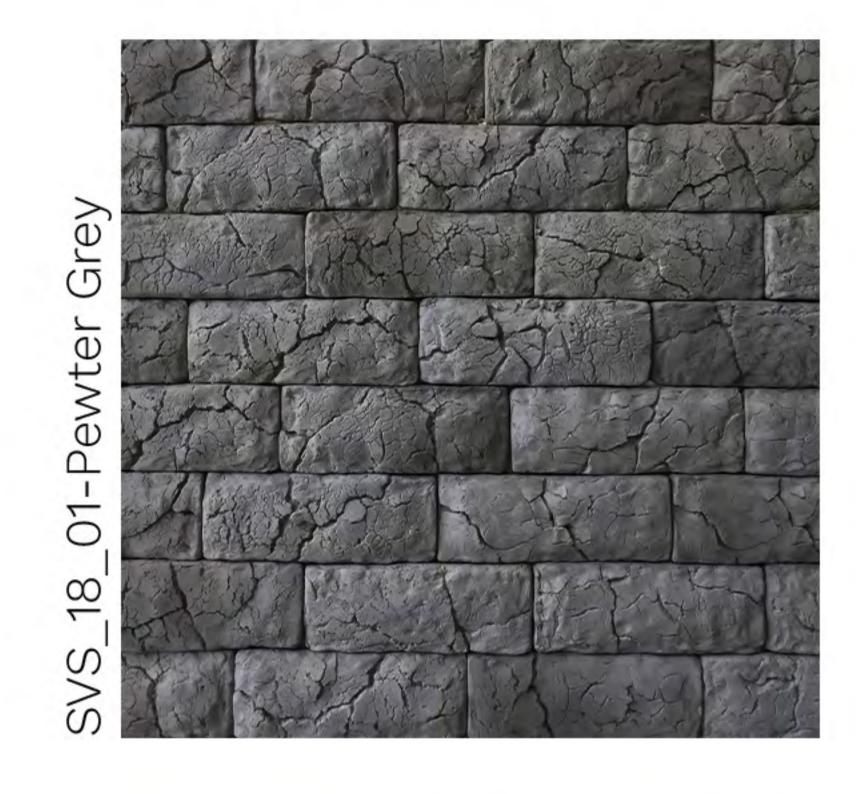

# BRICK CLADS

Montta now offers a collection of traditional brck inspired wall cladding for interiors and exteriors. Brick clads create an aura of timelessness and give space a smoothing experience. They are made of polymers, cement, recycled aggregates, sand and pigments. They have low water absorption rate and good abrasion resistence, offering unmatched durability.

## Vintage Brick

-Teak

-Prime

-Teak

Height: 6cm | Length: 19cm | Thickness: 11 mm Approx