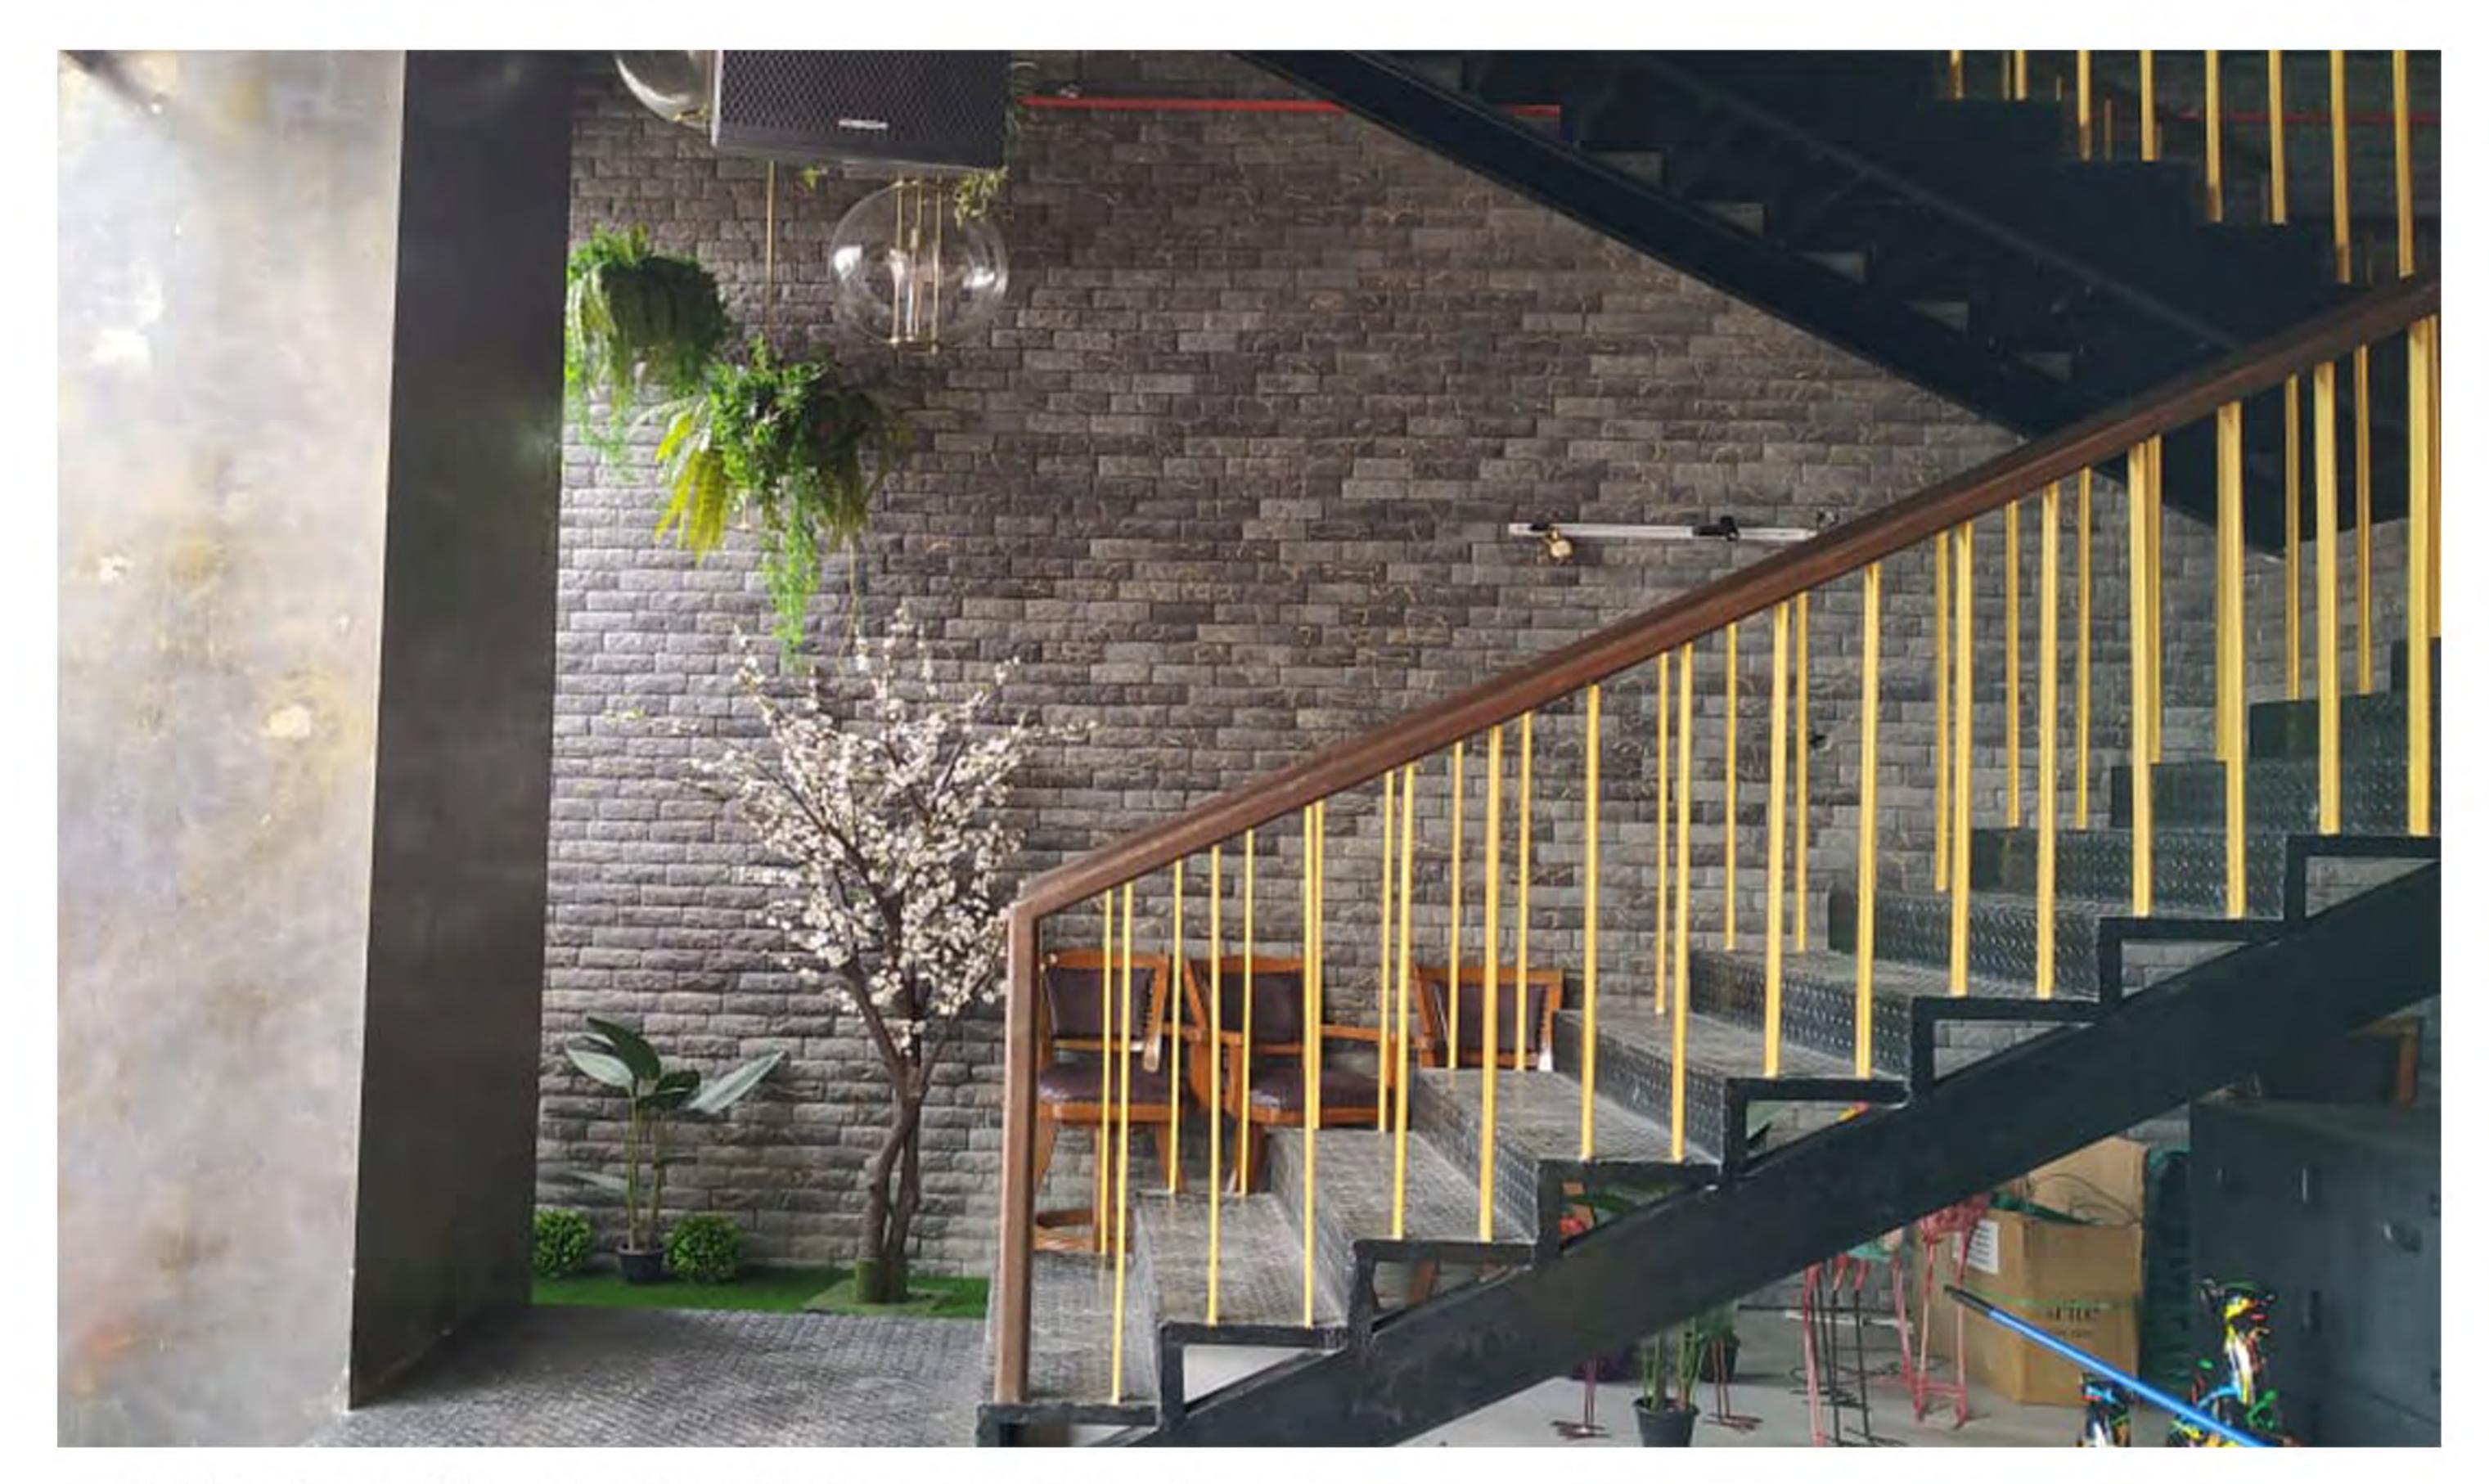

# BRICK CLADS

Montta now offers a collection of traditional brck inspired wall cladding for interiors and exteriors. Brick clads create an aura of timelessness and give space a smoothing experience. They are made of polymers, cement, recycled aggregates, sand and pigments. They have low water absorption rate and good abrasion resistence, offering unmatched durability.

Montta Our new collection also has a range of fresco colors with antique effects, in line with the international trends. we develop unique finishes, on request, for challenging projects.

Height: 6.5 cm | Length: 25cm | Thickness: 15 mm Approx