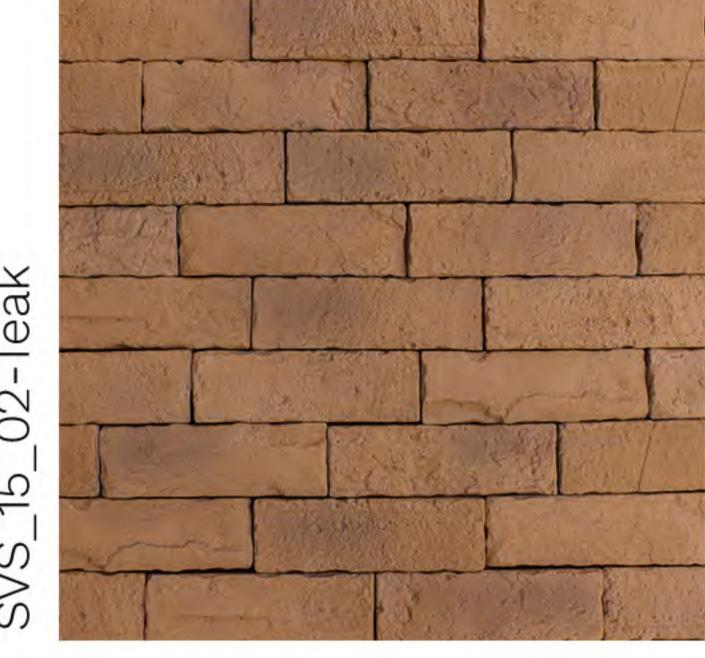

# BRICK CLADS

Montta now offers a collection of traditional brck inspired wall cladding for interiors and exteriors. Brick clads create an aura of timelessness and give space a smoothing experience. They are made of polymers, cement, recycled aggregates, sand and pigments. They have low water absorption rate and good abrasion resistence, offering unmatched durability.

## Vintage Brick

-Teak

-Prime

-Teak

Height: 6cm | Length: 19cm | Thickness: 11 mm Approx