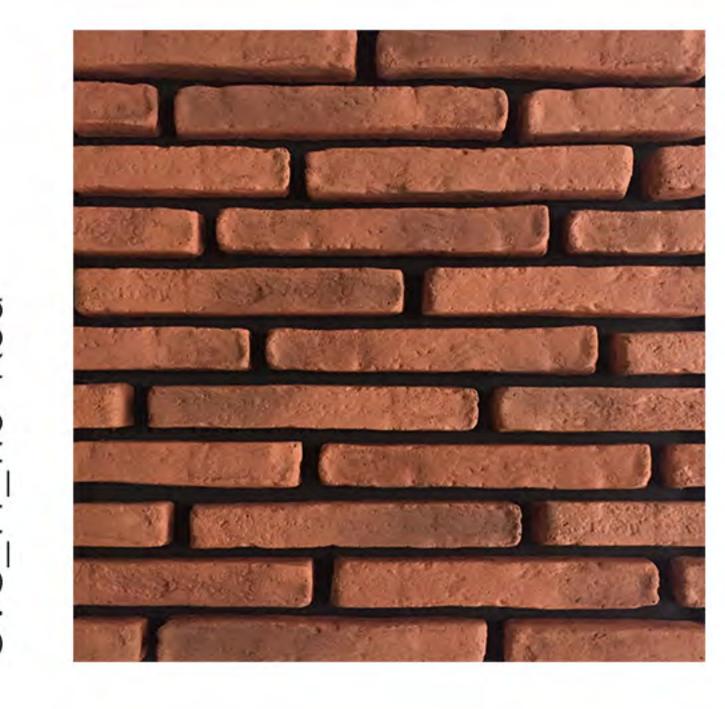

# BRICK CLADS

Montta now offers a collection of traditional brck inspired wall cladding for interiors and exteriors. Brick clads create an aura of timelessness and give space a smoothing experience. They are made of polymers, cement, recycled aggregates, sand and pigments. They have low water absorption rate and good abrasion resistence, offering unmatched durability.

Montta Our new collection also has a range of fresco colors with antique effects, in line with the international trends. we develop unique finishes, on request, for challenging projects.

Height: 6.5 cm | Length: 25cm | Thickness: 15 mm Approx