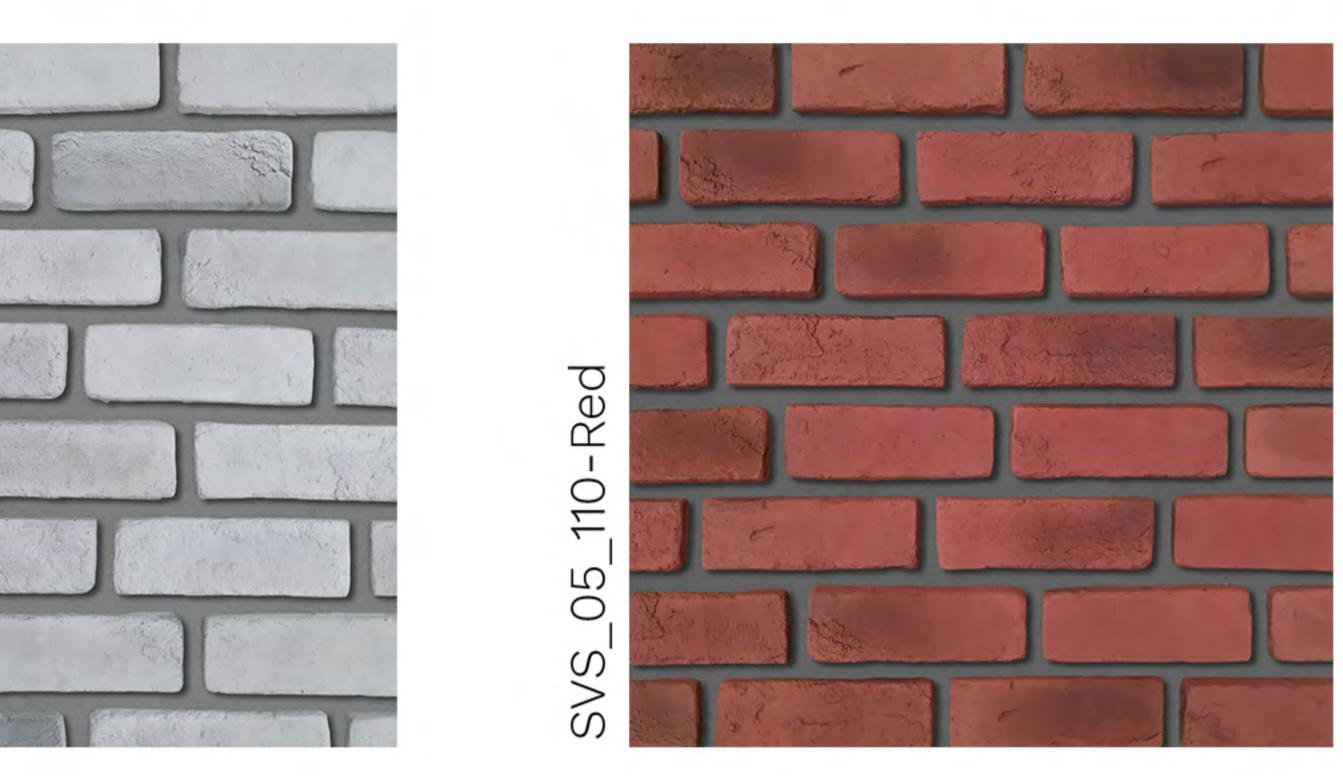

# BRICK CLADS

Montta now offers a collection of traditional brck inspired wall cladding for interiors and exteriors. Brick clads create an aura of timelessness and give space a smoothing experience. They are made of polymers, cement, recycled aggregates, sand and pigments. They have low water absorption rate and good abrasion resistence, offering unmatched durability.

Montta Our new collection also has a range of fresco colors with antique effects, in line with the international trends. we develop unique finishes, on request, for challenging projects.

Height: 6.5 cm | Length: 25cm | Thickness: 15 mm Approx