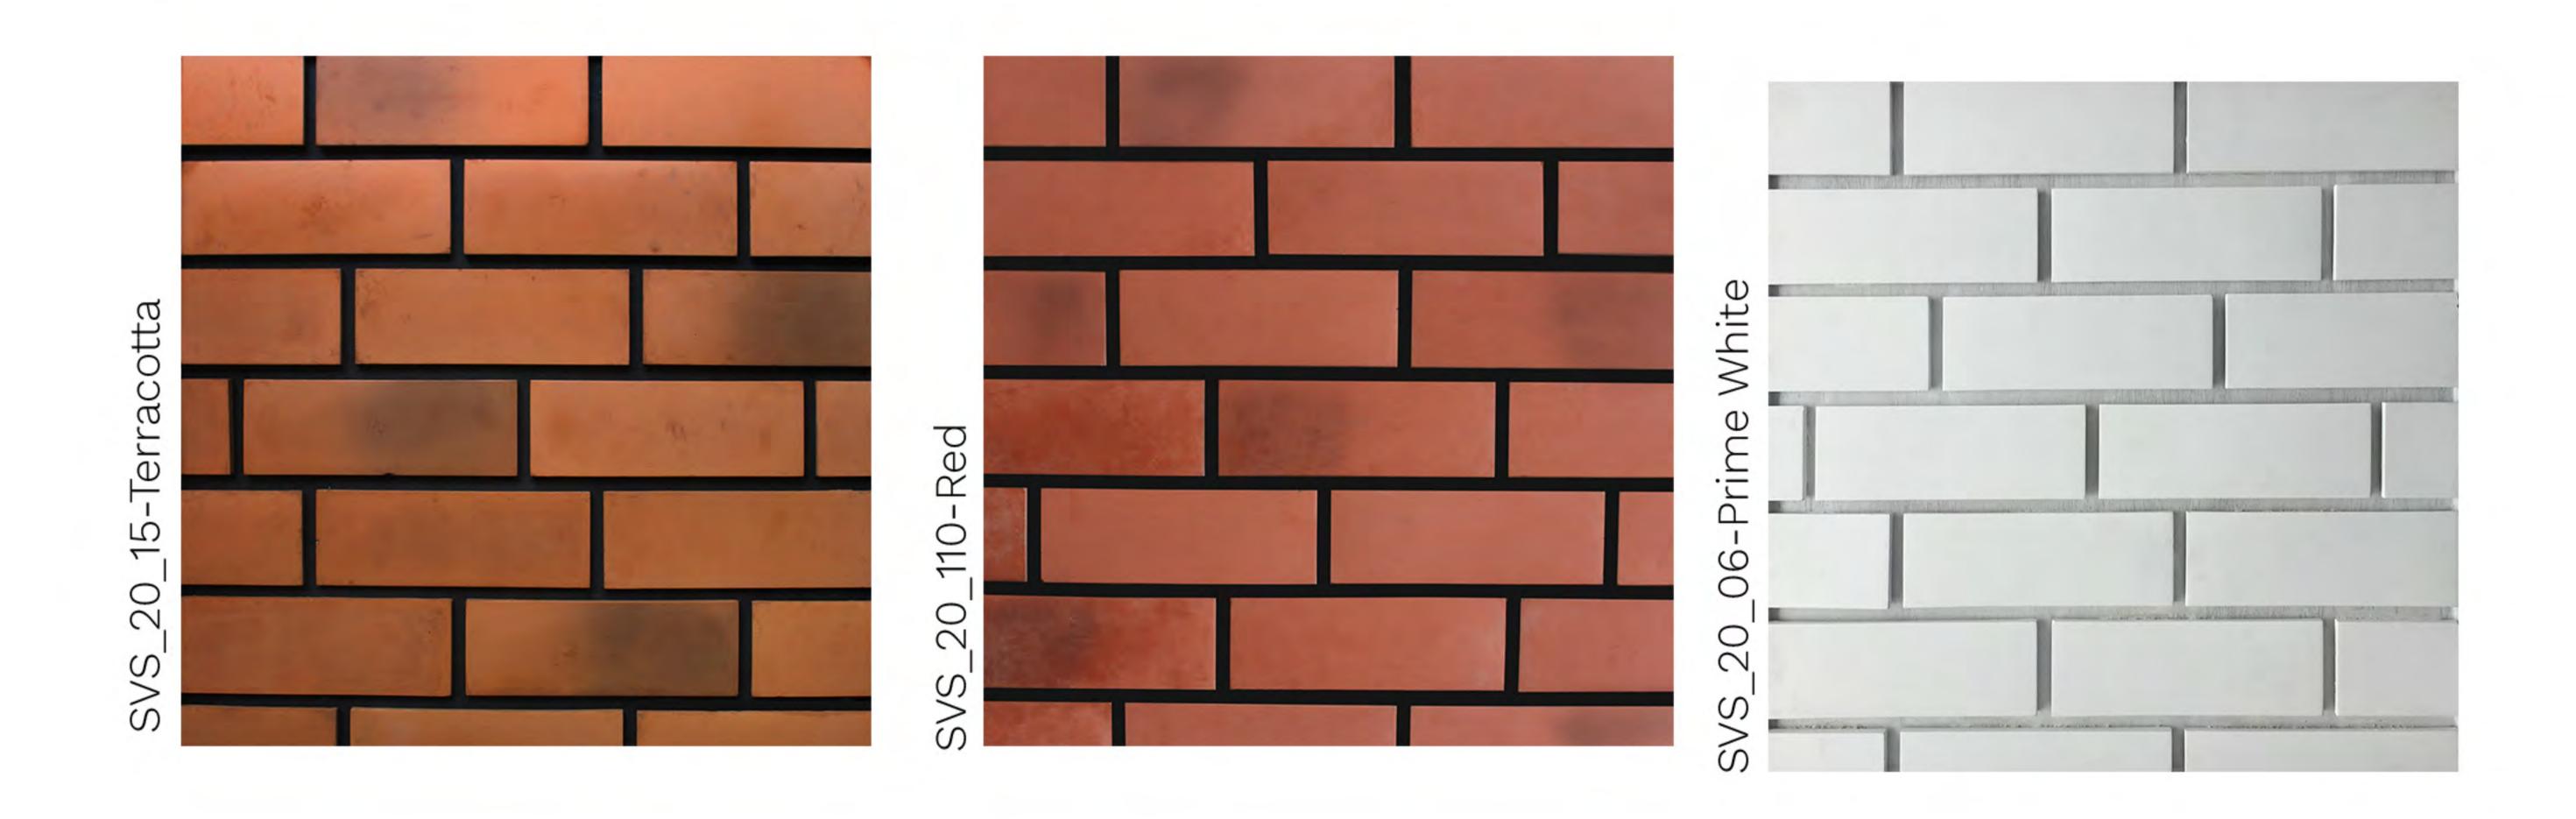

# BRICK CLADS

Montta now offers a collection of traditional brck inspired wall cladding for interiors and exteriors. Brick clads create an aura of timelessness and give space a smoothing experience. They are made of polymers, cement, recycled aggregates, sand and pigments. They have low water absorption rate and good abrasion resistence, offering unmatched durability.

Montta Our new collection also has a range of fresco colors with antique effects, in line with the international trends. we develop unique finishes, on request, for challenging projects.

Height: 6.5 cm | Length: 25cm | Thickness: 15 mm Approx