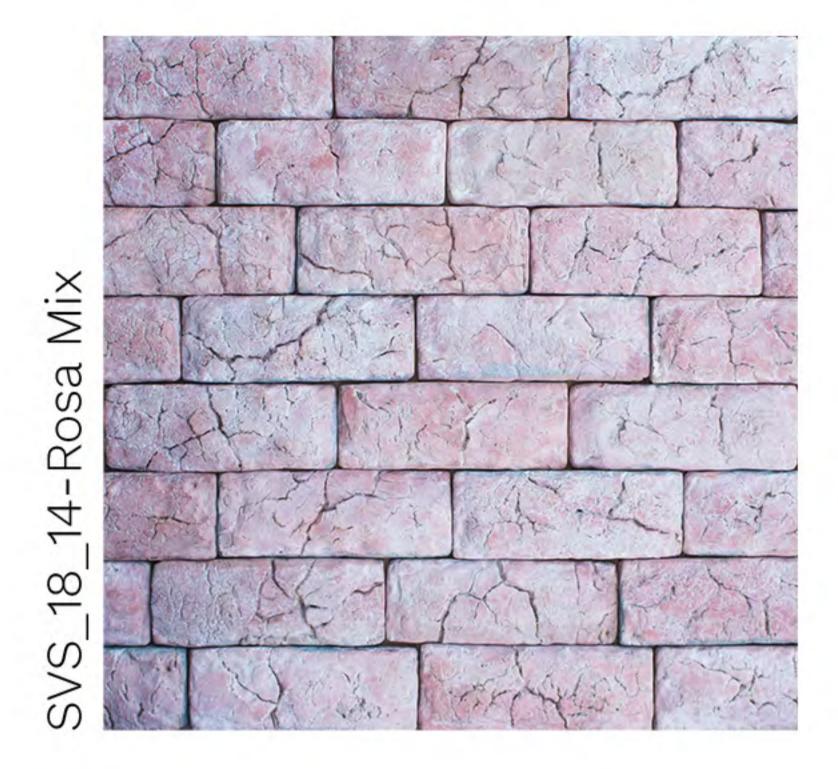

# BRICK CLADS

Montta now offers a collection of traditional brck inspired wall cladding for interiors and exteriors. Brick clads create an aura of timelessness and give space a smoothing experience. They are made of polymers, cement, recycled aggregates, sand and pigments. They have low water absorption rate and good abrasion resistence, offering unmatched durability.