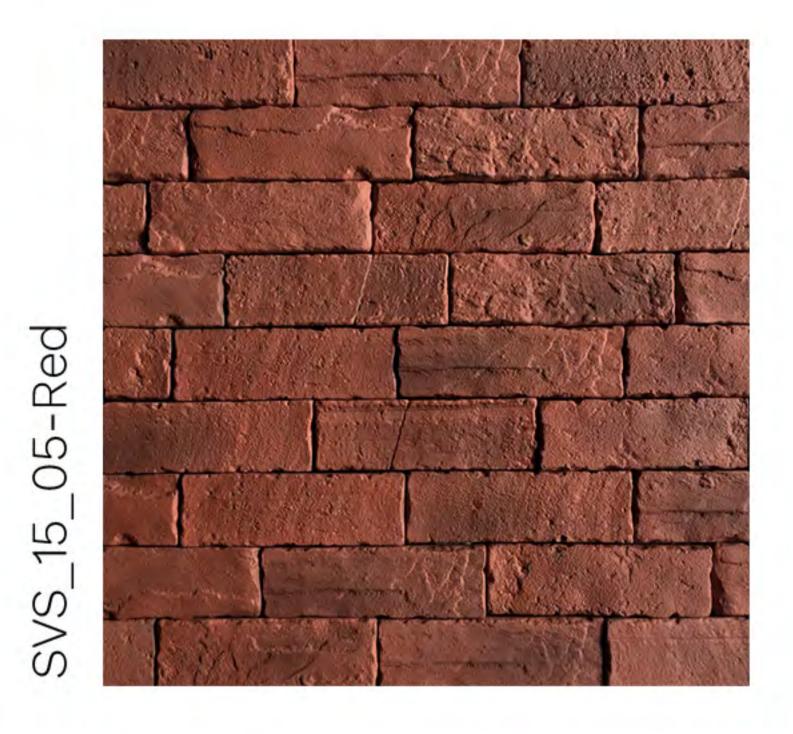

# Babylon Brick

Height: 7.5 cm | Length: 21cm | Thickness: 20 mm Approx

Height: 6cm | Length: 20cm | Thickness: 15 mm Approx