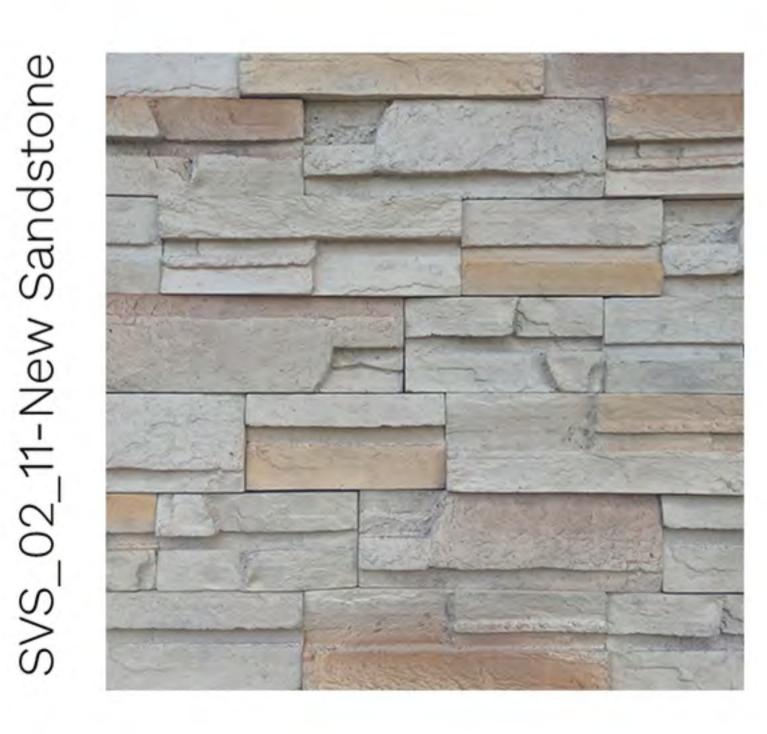

#### Urban Ledgestone

Height: 9 cm | Length: 27cm, 18cm | Thickness: 25 mm Approx