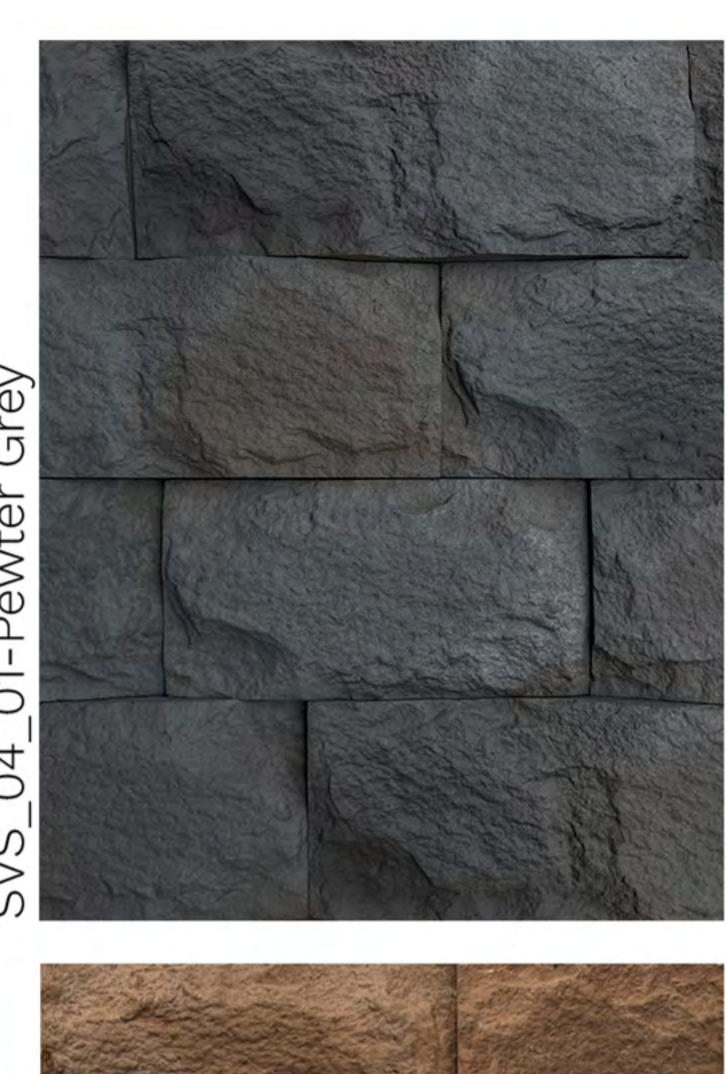

## Spartan

Height: 9.5 cm | Length: 15cm, 25cm | Thickness: 18 mm Approx

Classic Ledgestone

Height: 9.5 cm | Length: 22.5cm, 39cm | Thickness: 35 mm Approx

Height: 16 cm | Length: 18cm, 27.5cm | Thickness: 25 mm Approx