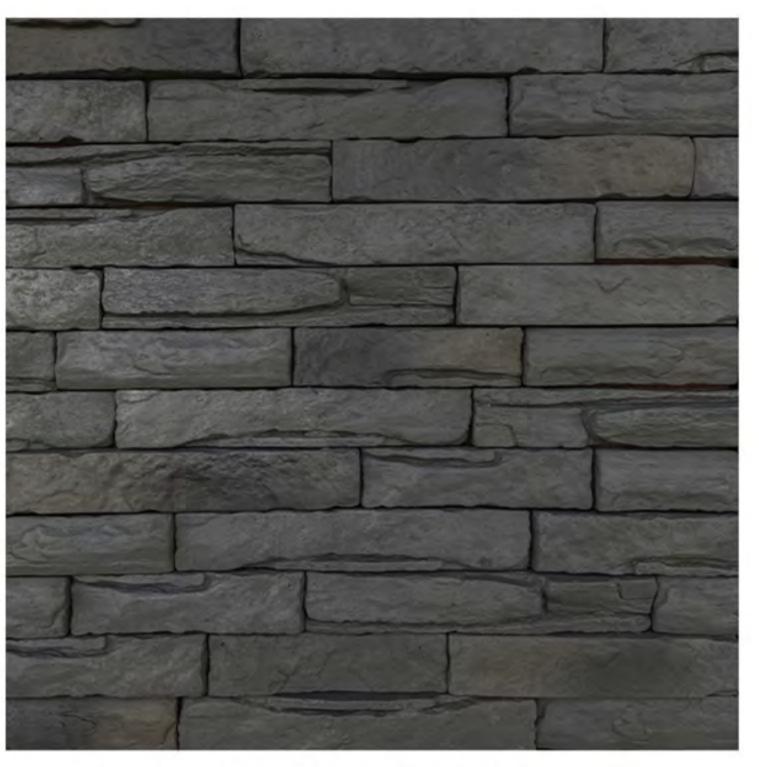

#### Castle Stone

SVS\_08\_02-Teak

SVS\_08\_04-Mocha

Height: 18.5cm | Length: 9.5cm, 18cm, 28cm, 38cm | Thickness: 25mm Approx

Height: 16 cm | Length: 18cm, 27.5cm | Thickness: 25 mm Approx

Height: 14cm | Length: 9.5cm, 18cm, 36.5cm | Thickness: 25mm Approx

## Lyon

Height: 9cm | Length: 32cm, 18cm | Thickness: 20mm Approx

#### Cera

Height: 9cm | Length: 32cm, 18cm | Thickness: 20mm Approx

## Montta Strips

Height: 5 cm | Length: 19cm, 29cm | Thickness: 16 mm Approx

SVS\_09\_01-Pewter Grey

SVS\_09\_02-Teak

SVS\_09\_03-Wengai

SVS\_09\_04-Mocha