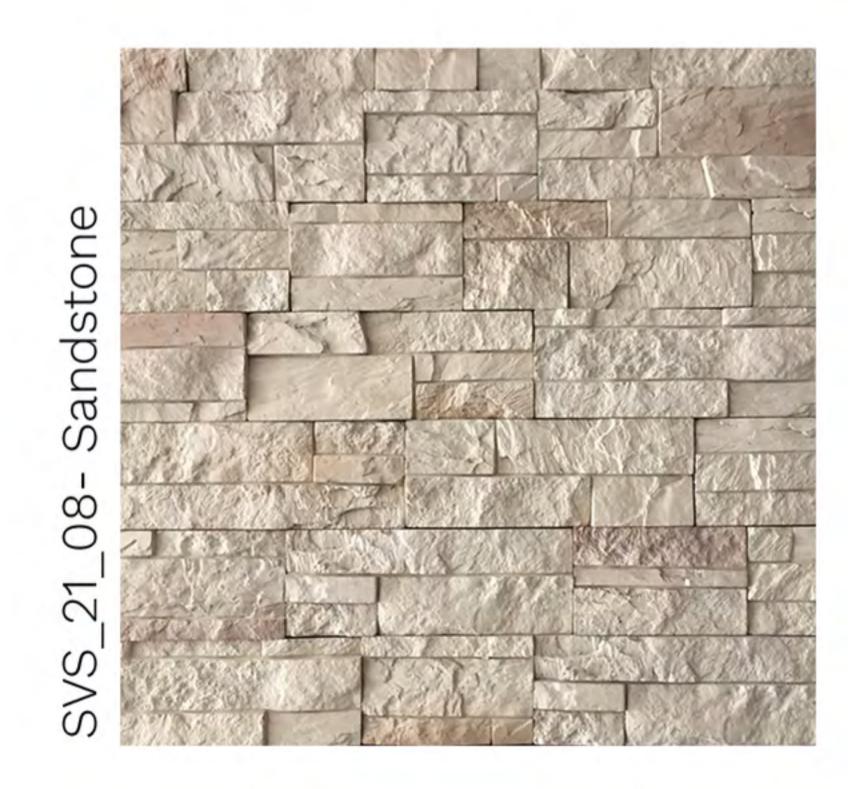

## Spartan

Height: 9.5 cm | Length: 15cm, 25cm | Thickness: 18 mm Approx

Classic Ledgestone

Height: 9.5 cm | Length: 22.5cm, 39cm | Thickness: 35 mm Approx

Height: 16 cm | Length: 18cm, 27.5cm | Thickness: 25 mm Approx