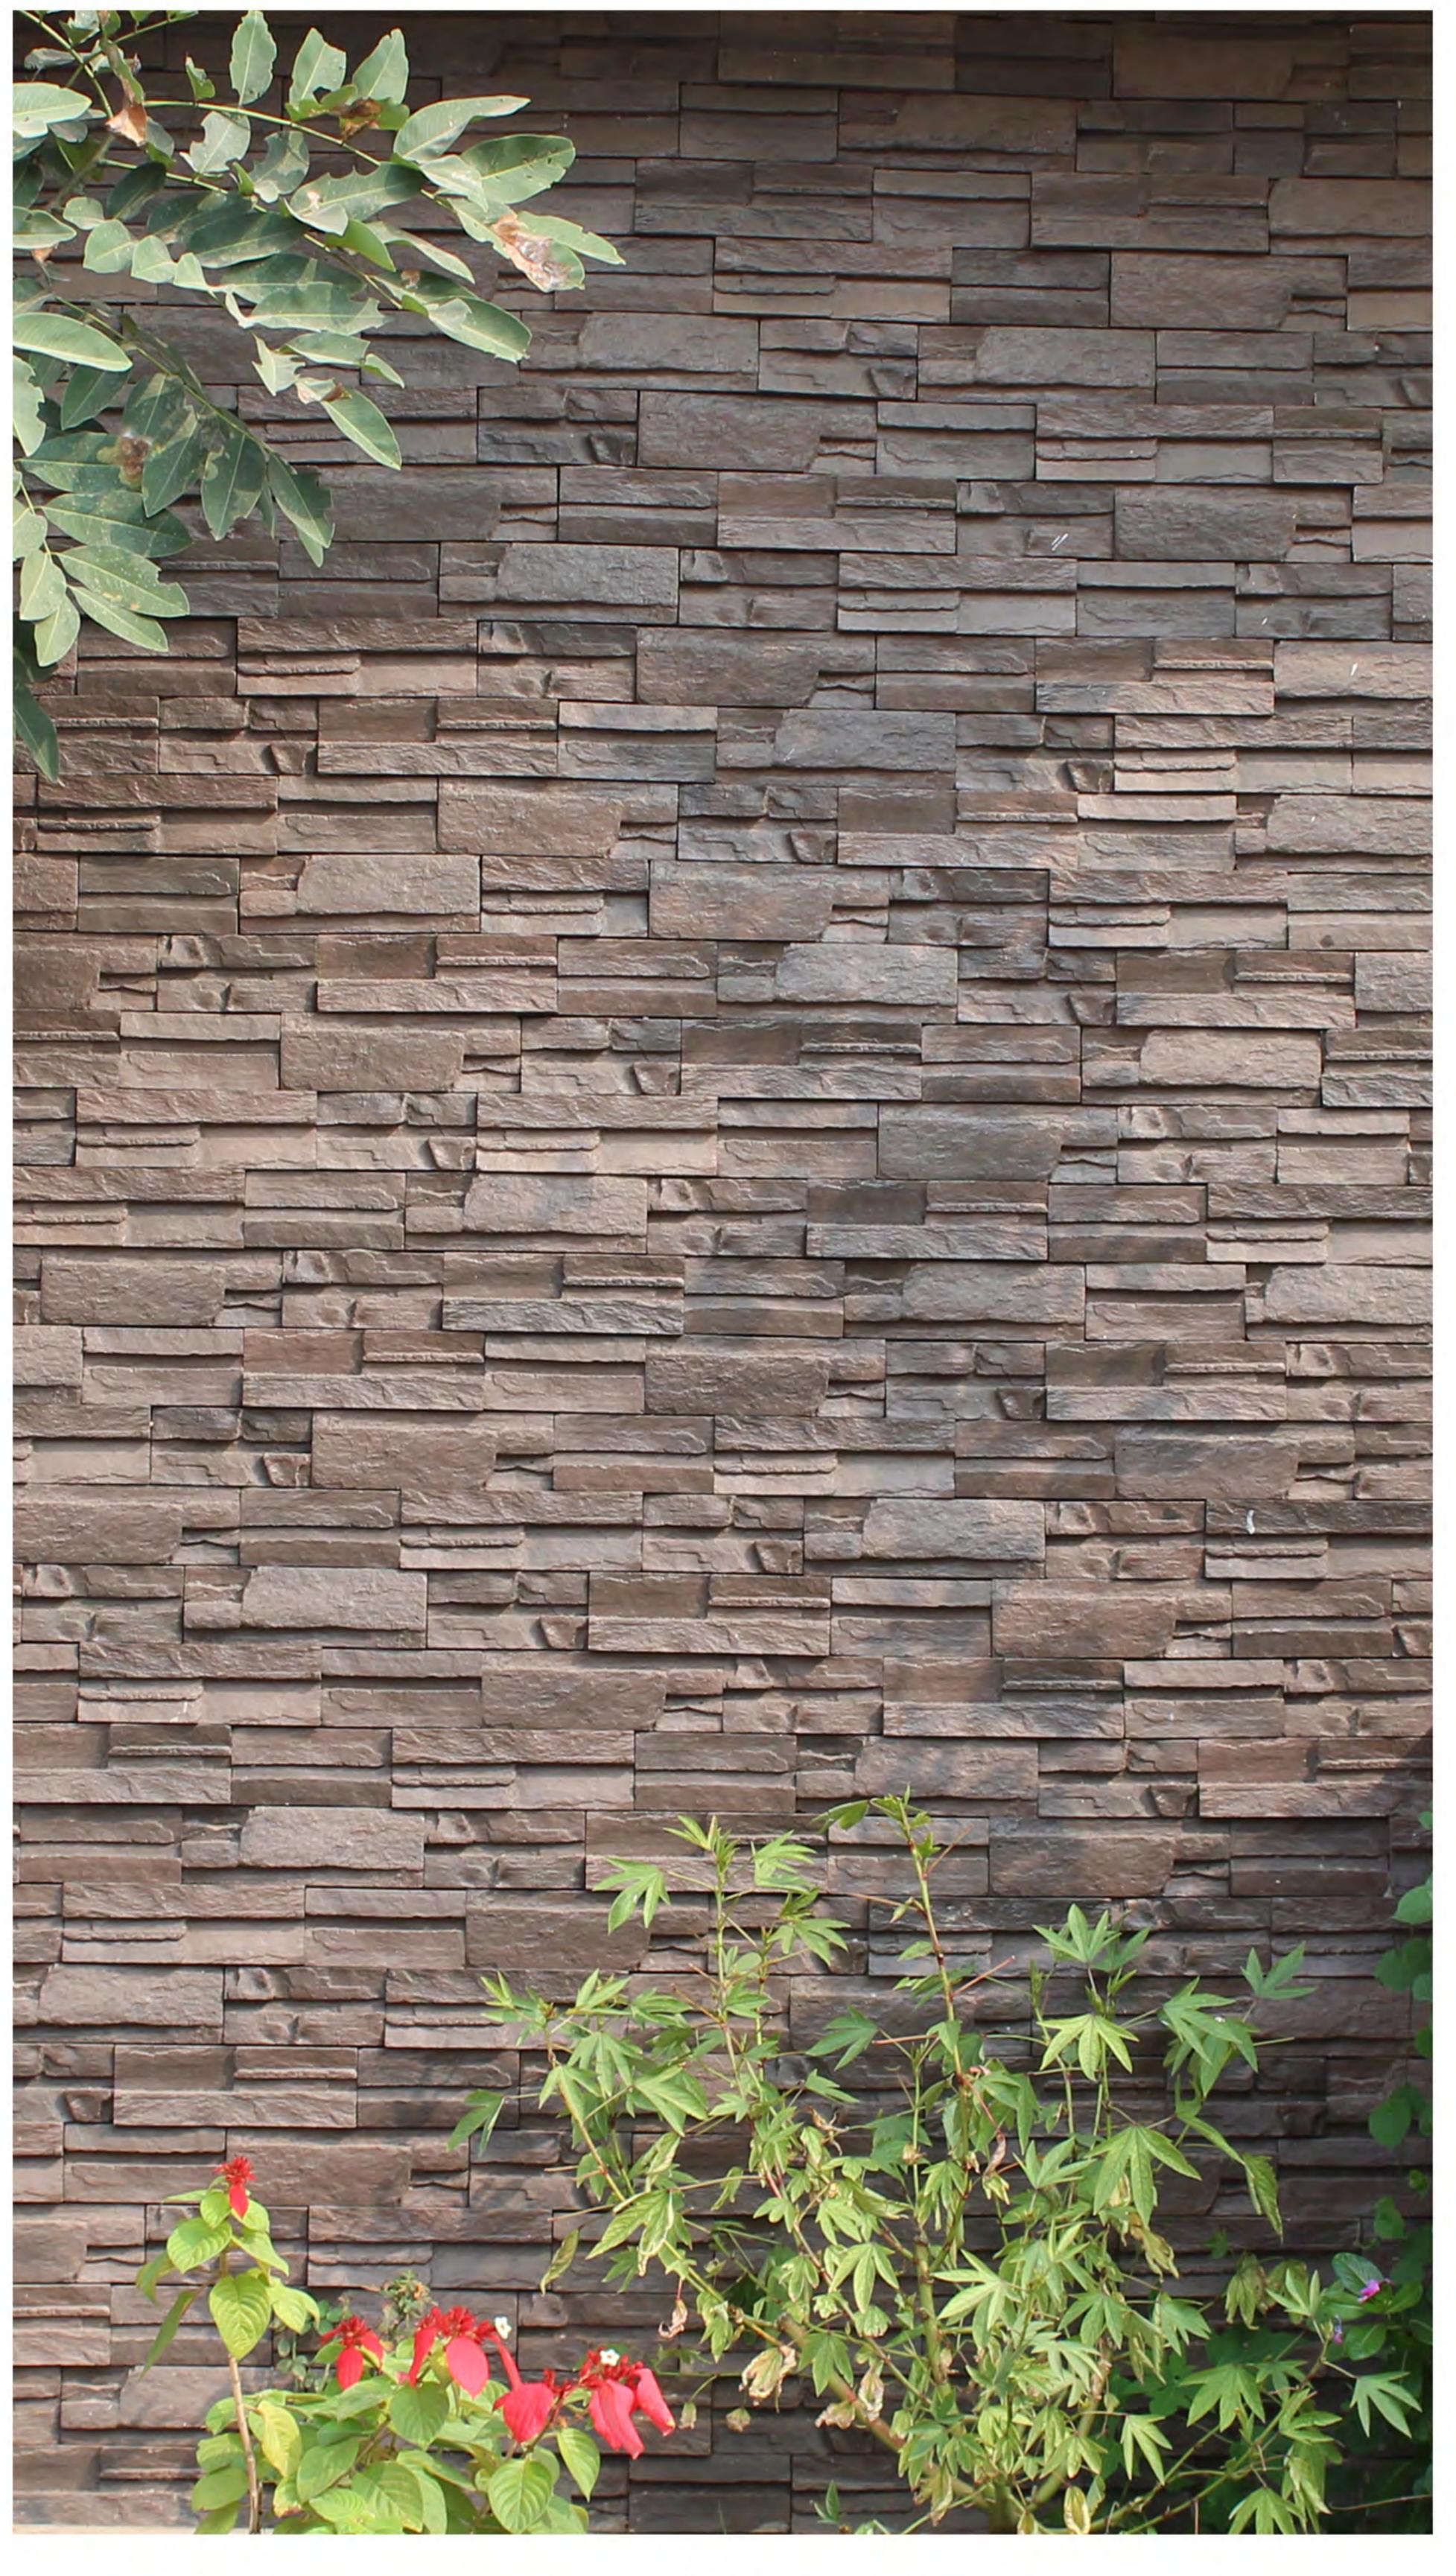

#### Castle Stone

SVS\_08\_02-Teak

SVS\_08\_04-Mocha

Height: 18.5cm | Length: 9.5cm, 18cm, 28cm, 38cm | Thickness: 25mm Approx

Height: 16 cm | Length: 18cm, 27.5cm | Thickness: 25 mm Approx

Height: 14cm | Length: 9.5cm, 18cm, 36.5cm | Thickness: 25mm Approx