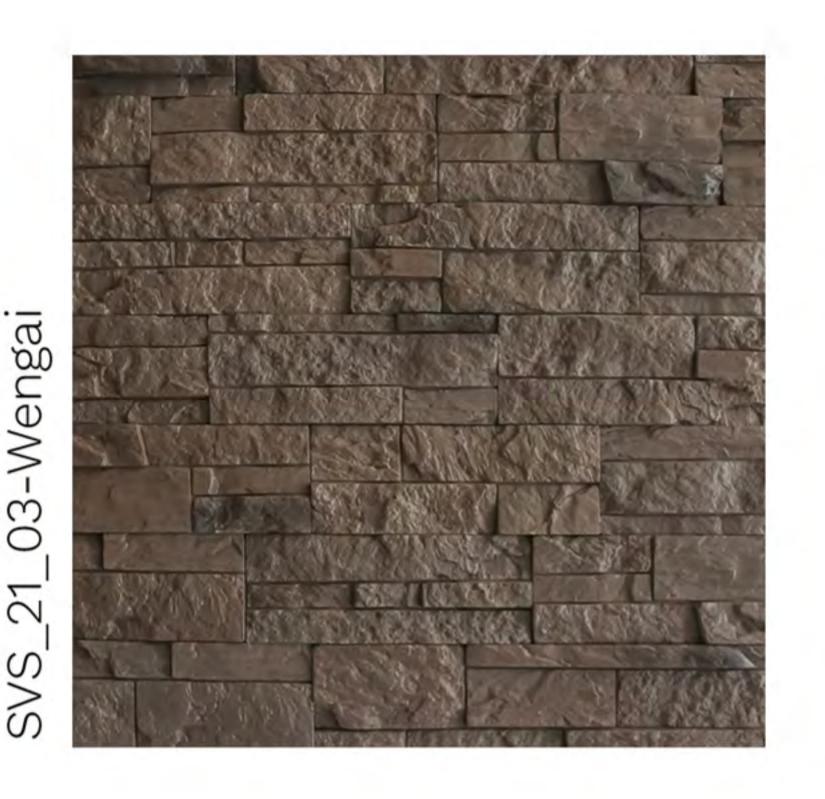

## Spartan

Height: 9.5 cm | Length: 15cm, 25cm | Thickness: 18 mm Approx

Classic Ledgestone

Height: 9.5 cm | Length: 22.5cm, 39cm | Thickness: 35 mm Approx

Height: 16 cm | Length: 18cm, 27.5cm | Thickness: 25 mm Approx