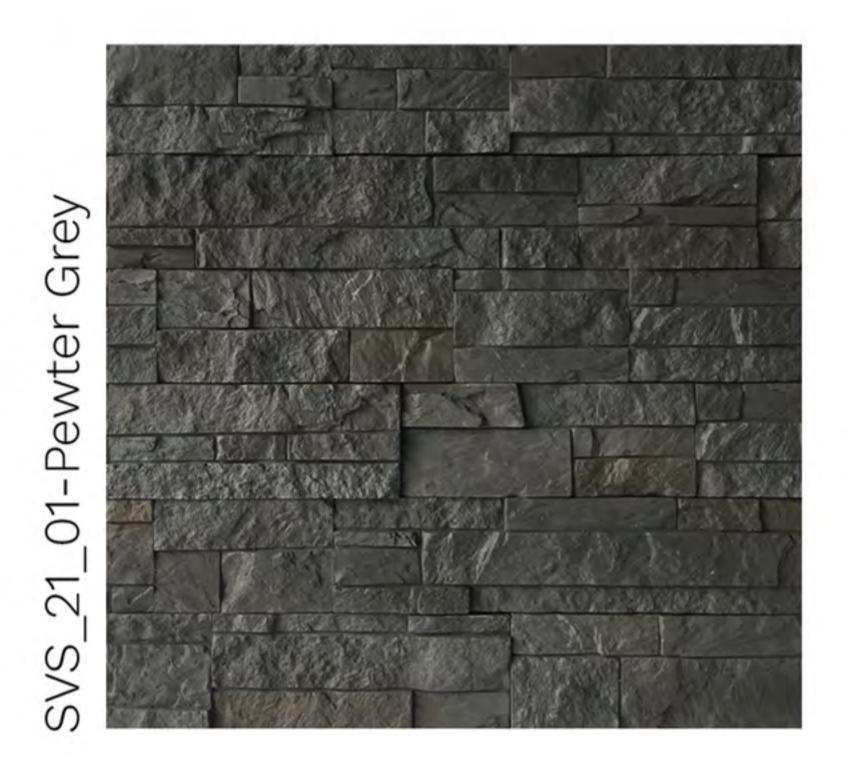

## Spartan

Height: 9.5 cm | Length: 15cm, 25cm | Thickness: 18 mm Approx

Classic Ledgestone

Height: 9.5 cm | Length: 22.5cm, 39cm | Thickness: 35 mm Approx

Height: 16 cm | Length: 18cm, 27.5cm | Thickness: 25 mm Approx