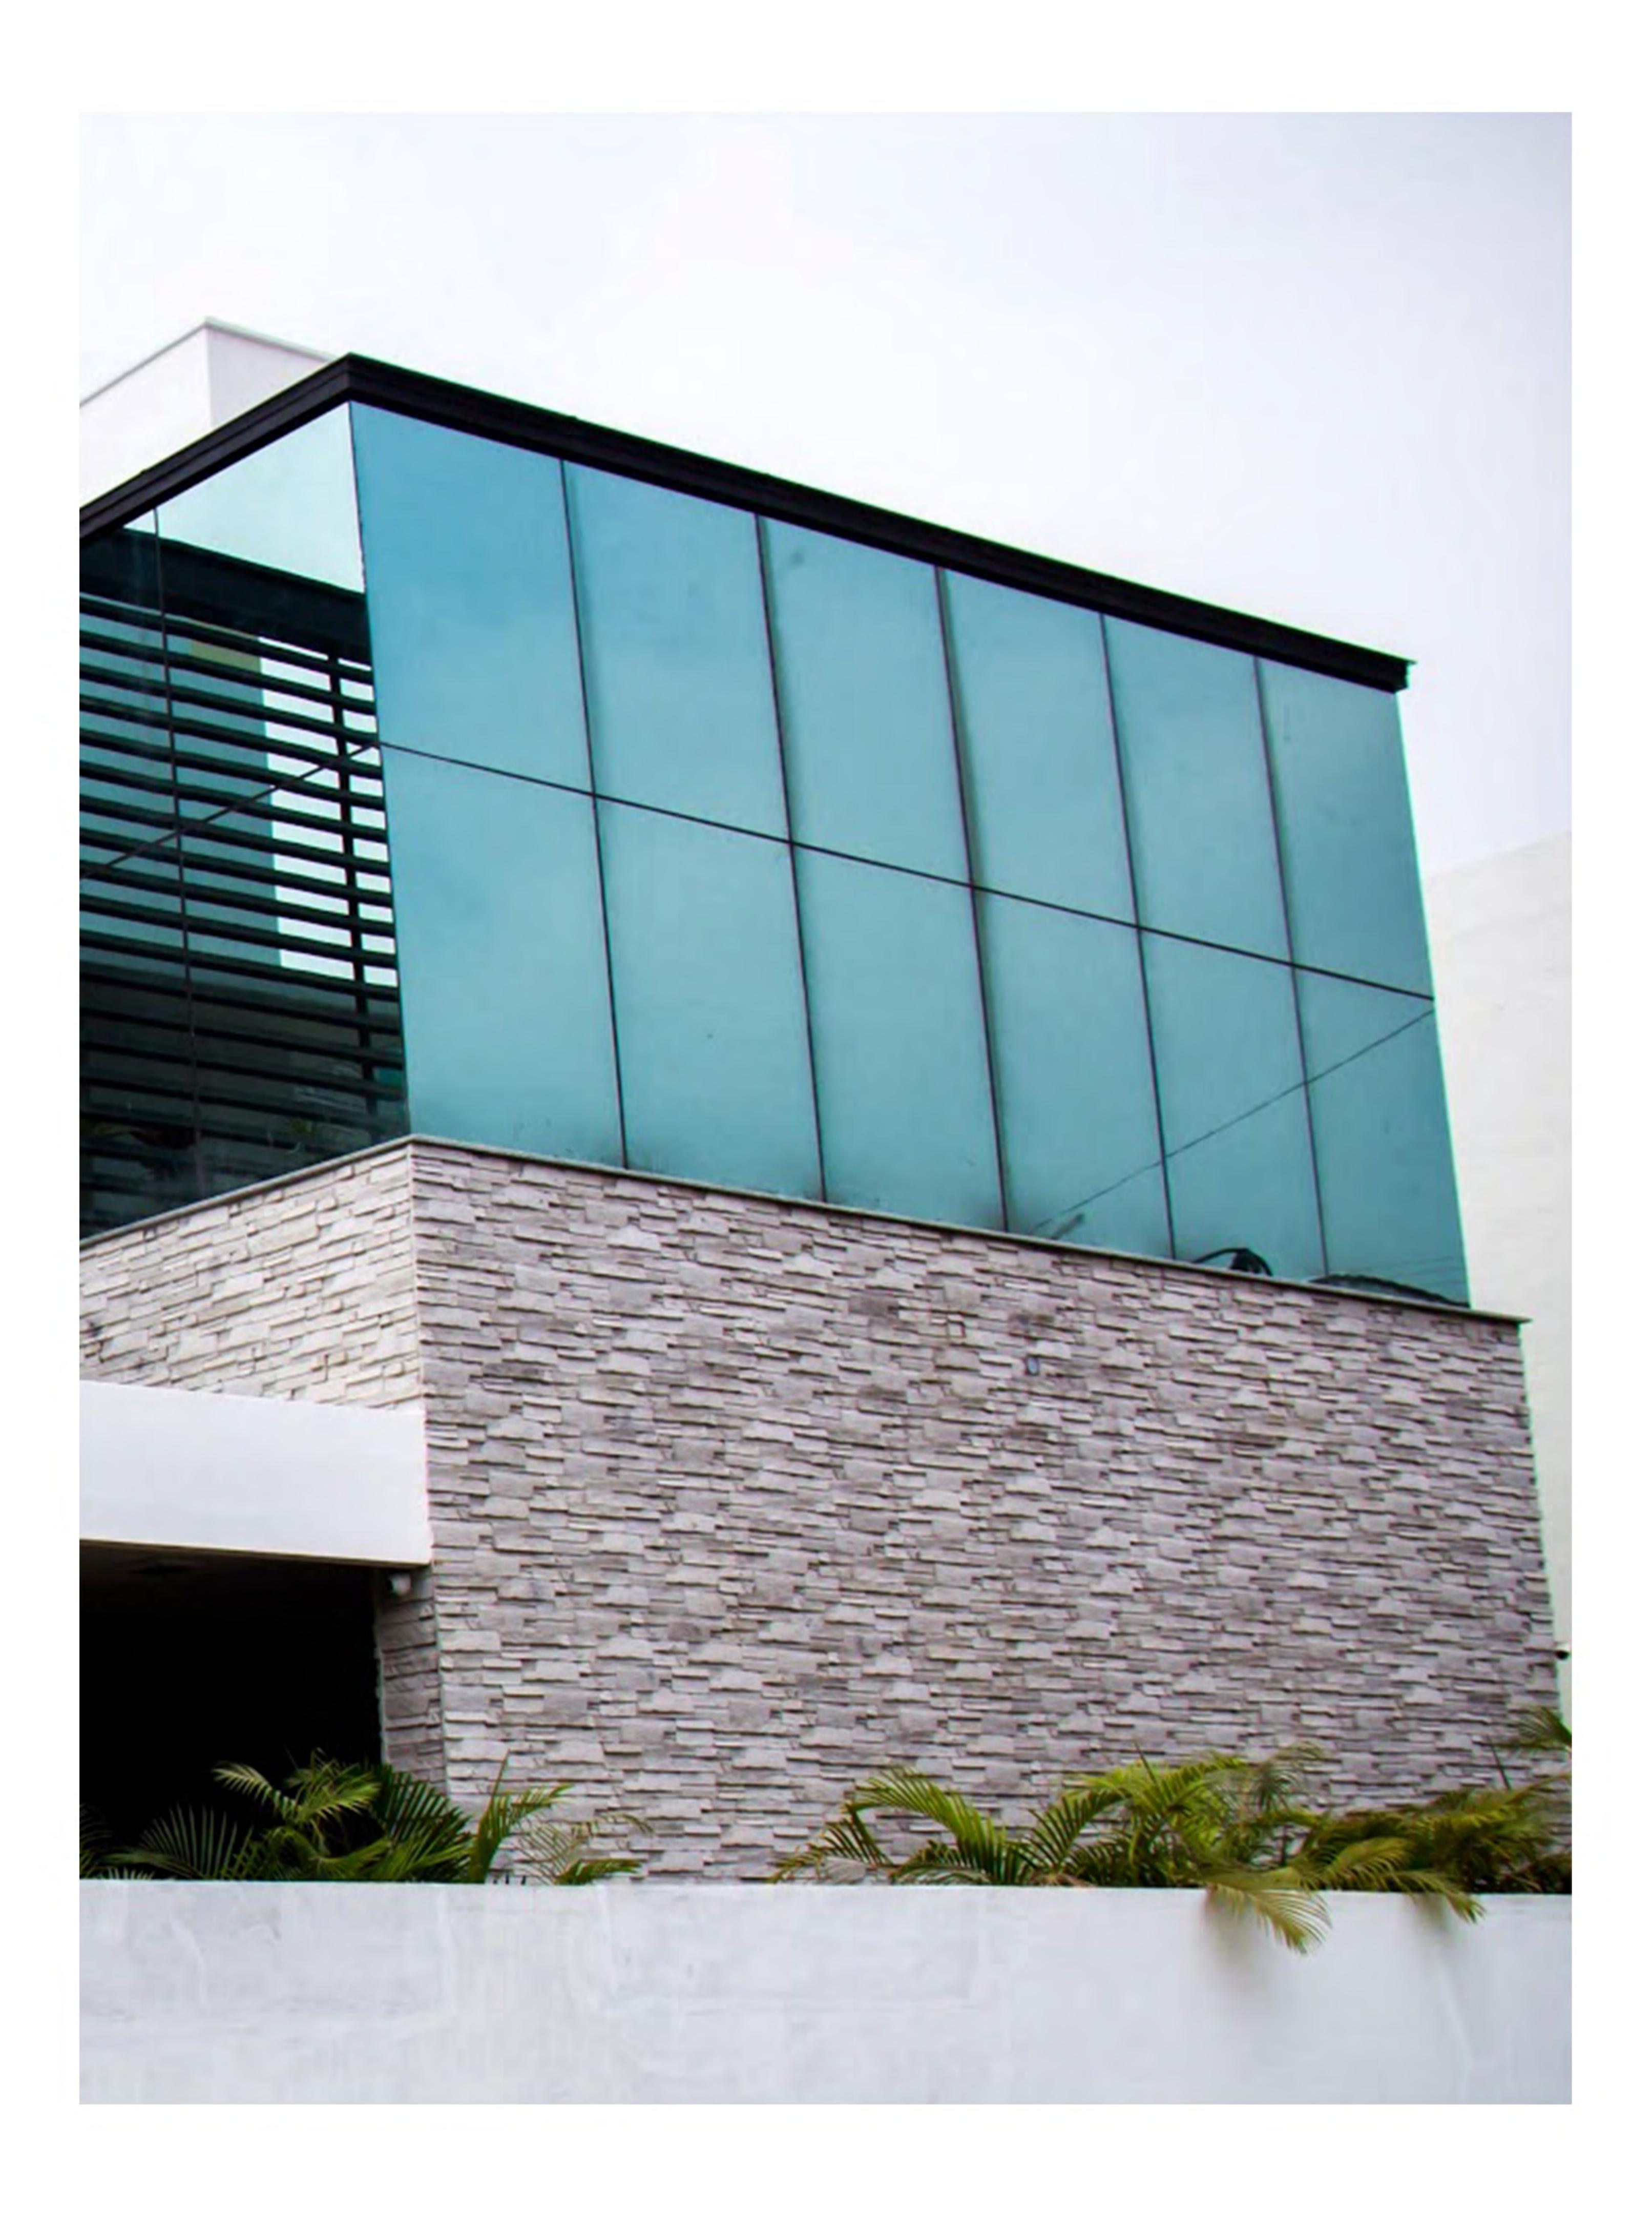

Montta Cast Stone is a Manufactured stone offering Excellent

Durability, Authentic Imitation of Natural stone with ease of installition process.

Montta Stone offers variety of Colours, textures, sizes increasing the natural aesthetic apeal for both interior and exterior usage in projects