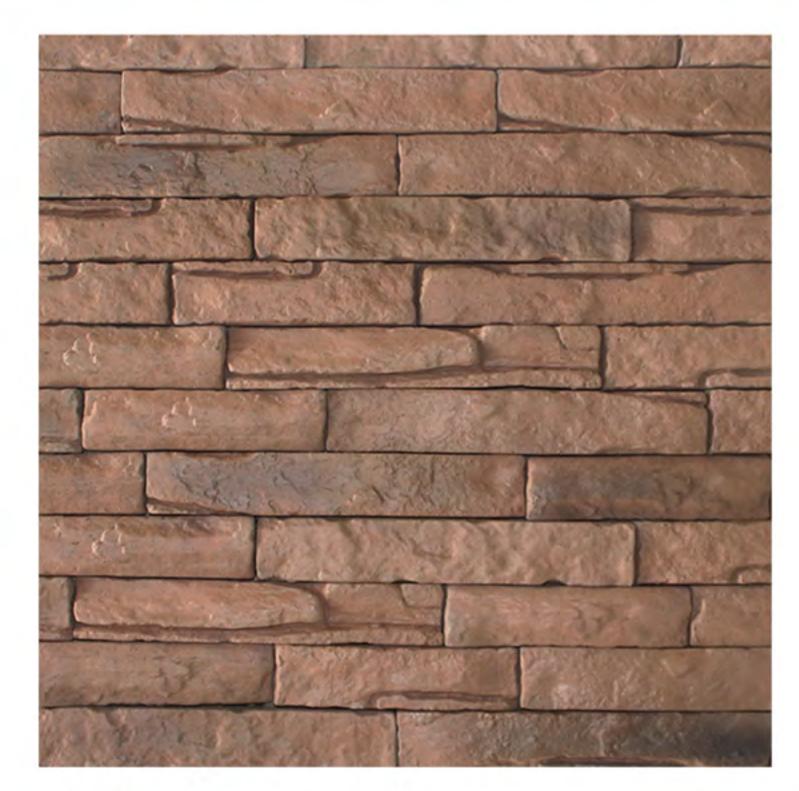

#### Castle Stone

SVS\_08\_02-Teak

SVS\_08\_04-Mocha

Height: 18.5cm | Length: 9.5cm, 18cm, 28cm, 38cm | Thickness: 25mm Approx

Height: 16 cm | Length: 18cm, 27.5cm | Thickness: 25 mm Approx

Height: 14cm | Length: 9.5cm, 18cm, 36.5cm | Thickness: 25mm Approx

## Lyon

Height: 9cm | Length: 32cm, 18cm | Thickness: 20mm Approx

#### Cera

Height: 9cm | Length: 32cm, 18cm | Thickness: 20mm Approx

## Montta Strips

Height: 5 cm | Length: 19cm, 29cm | Thickness: 16 mm Approx

SVS\_09\_01-Pewter Grey

SVS\_09\_02-Teak

SVS\_09\_03-Wengai

SVS\_09\_04-Mocha