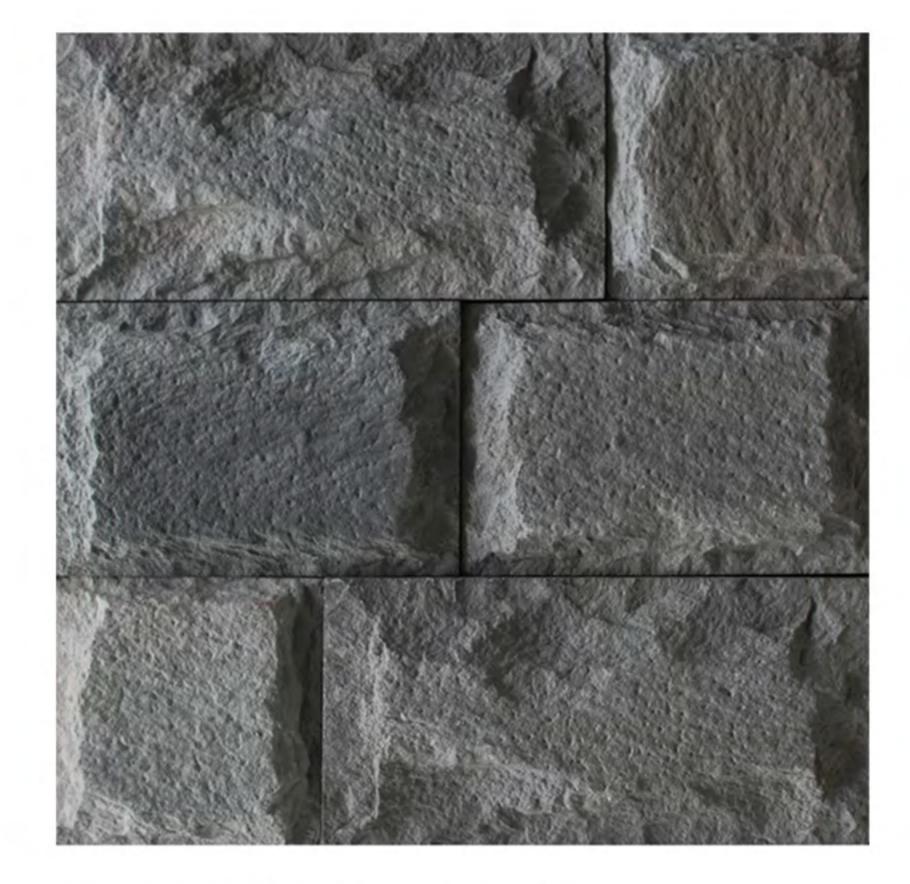

#### Castle Stone

SVS\_08\_02-Teak

SVS\_08\_04-Mocha

Height: 18.5cm | Length: 9.5cm, 18cm, 28cm, 38cm | Thickness: 25mm Approx

Height: 16 cm | Length: 18cm, 27.5cm | Thickness: 25 mm Approx

Height: 14cm | Length: 9.5cm, 18cm, 36.5cm | Thickness: 25mm Approx