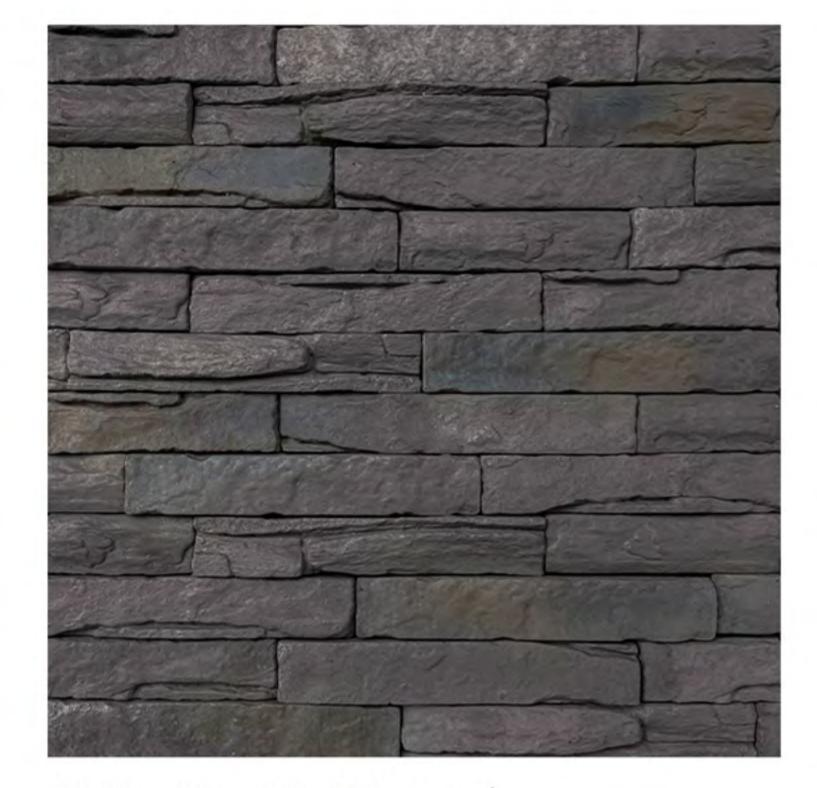

# Elegant Ledgestone

Height: 9 cm | Length: 19cm, 28.5cm | Thickness: 15 mm Approx

#### Urban Ledgestone

Height: 9 cm | Length: 27cm, 18cm | Thickness: 25 mm Approx