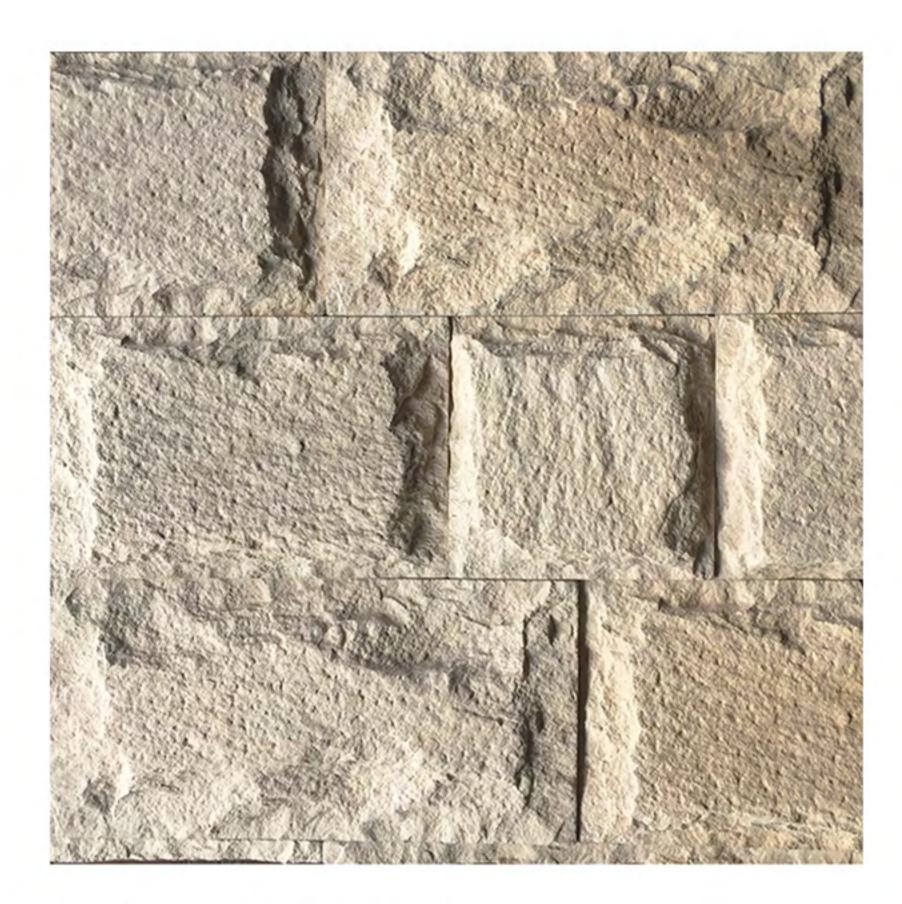

## Spartan

Height: 9.5 cm | Length: 15cm, 25cm | Thickness: 18 mm Approx

Classic Ledgestone

Height: 9.5 cm | Length: 22.5cm, 39cm | Thickness: 35 mm Approx

Height: 16 cm | Length: 18cm, 27.5cm | Thickness: 25 mm Approx

#### Castle Stone

SVS\_08\_02-Teak

SVS\_08\_04-Mocha

Height: 18.5cm | Length: 9.5cm, 18cm, 28cm, 38cm | Thickness: 25mm Approx

Height: 16 cm | Length: 18cm, 27.5cm | Thickness: 25 mm Approx

Height: 14cm | Length: 9.5cm, 18cm, 36.5cm | Thickness: 25mm Approx