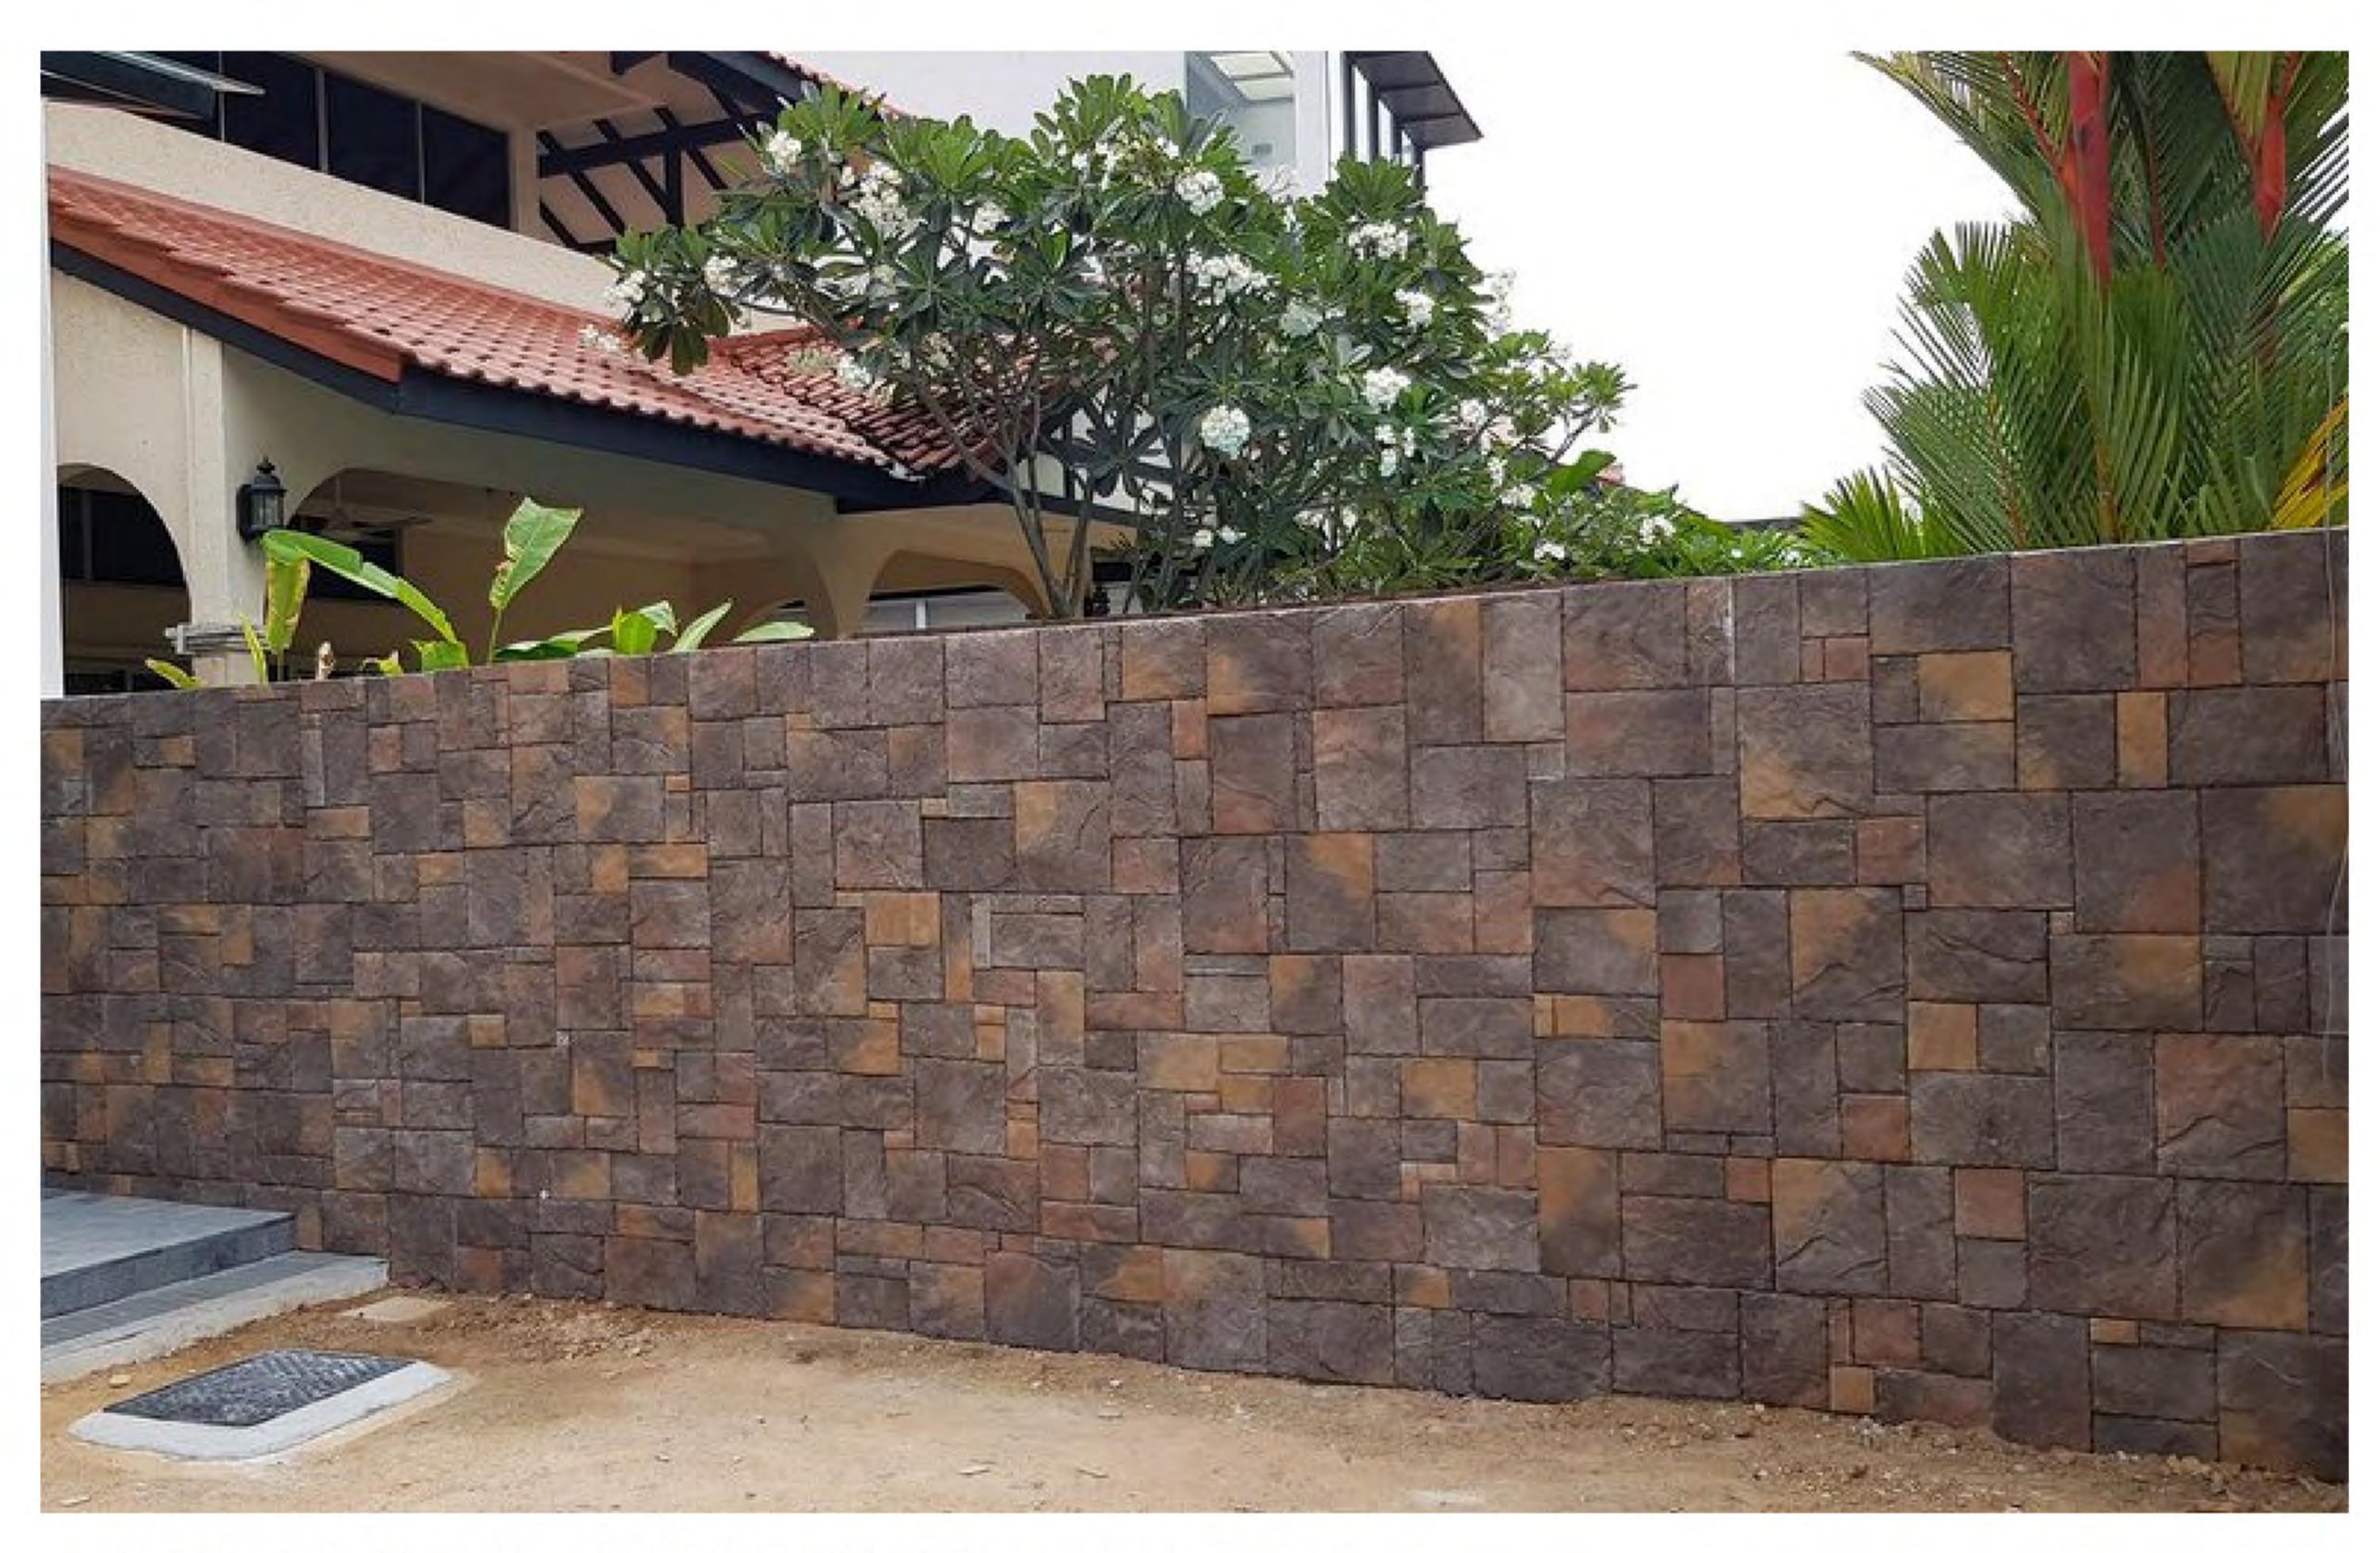

cm | Thickness: 15 mm Approx











#### Urban Ledgestone













Height: 9 cm | Length: 27cm, 18cm | Thickness: 25 mm Approx

## Spartan













Height: 9.5 cm | Length: 15cm, 25cm | Thickness: 18 mm Approx



Classic Ledgestone

Height: 9.5 cm | Length: 22.5cm, 39cm | Thickness: 35 mm Approx















Height: 16 cm | Length: 18cm, 27.5cm | Thickness: 25 mm Approx









## Montta Ledge











Height: 7cm, 9cm | Length: 19.5cm, 29cm | Thickness: 16mm Approx

#### Castle Stone







SVS\_08\_02-Teak



SVS\_08\_04-Mocha



Height: 18.5cm | Length: 9.5cm, 18cm, 28cm, 38cm | Thickness: 25mm Approx





Height: 16 cm | Length: 18cm, 27.5cm | Thickness: 25 mm Approx













Height: 14cm | Length: 9.5cm, 18cm, 36.5cm | Thickness: 25mm Approx









## Lyon







Height: 9cm | Length: 32cm, 18cm | Thickness: 20mm Approx

#### Cera











Height: 9cm | Length: 32cm, 18cm | Thickness: 20mm Approx



## Montta Strips

Height: 5 cm | Length: 19cm, 29cm | Thickness: 16 mm Approx



SVS\_09\_01-Pewter Grey



SVS\_09\_02-Teak



SVS\_09\_03-Wengai



SVS\_09\_04-Mocha





#### Features







Water, Algae & Fungus Resistance



UV Resistant



Endurance & Long Lasting



High Adhesion



Stain Resistant & Easy Clean

#### Disclaimer

Products may vary in colour from Photos, due to Print Quality. We advise you to examine the actual products before Ordering.

Web: www.montta.com Email: info@montta.com