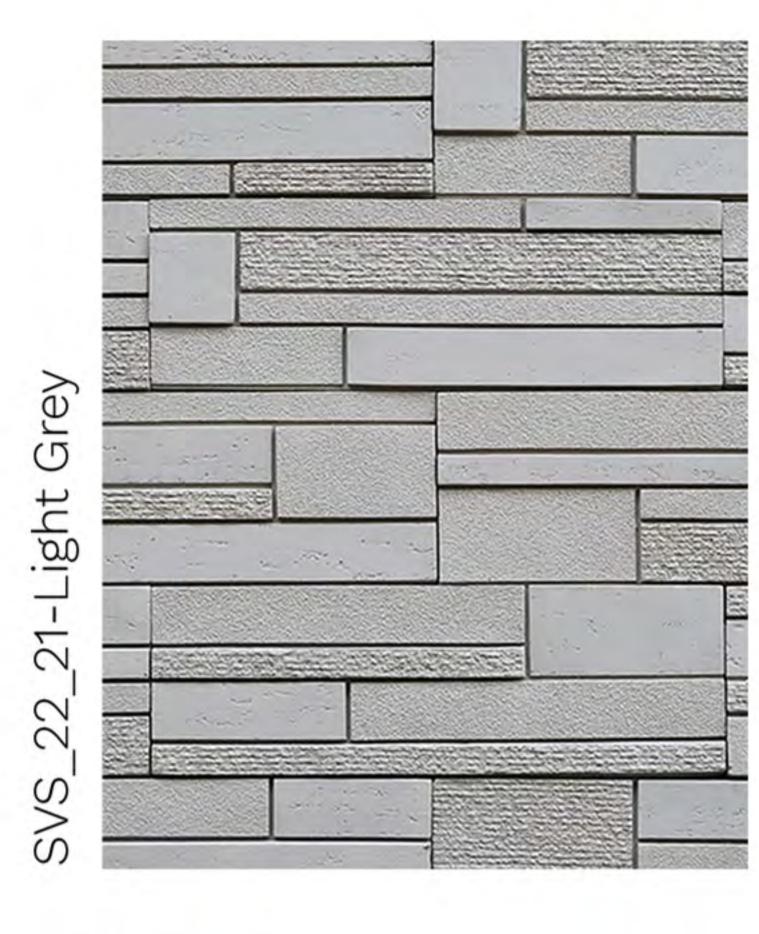

#### Urban Ledgestone

Height: 9 cm | Length: 27cm, 18cm | Thickness: 25 mm Approx