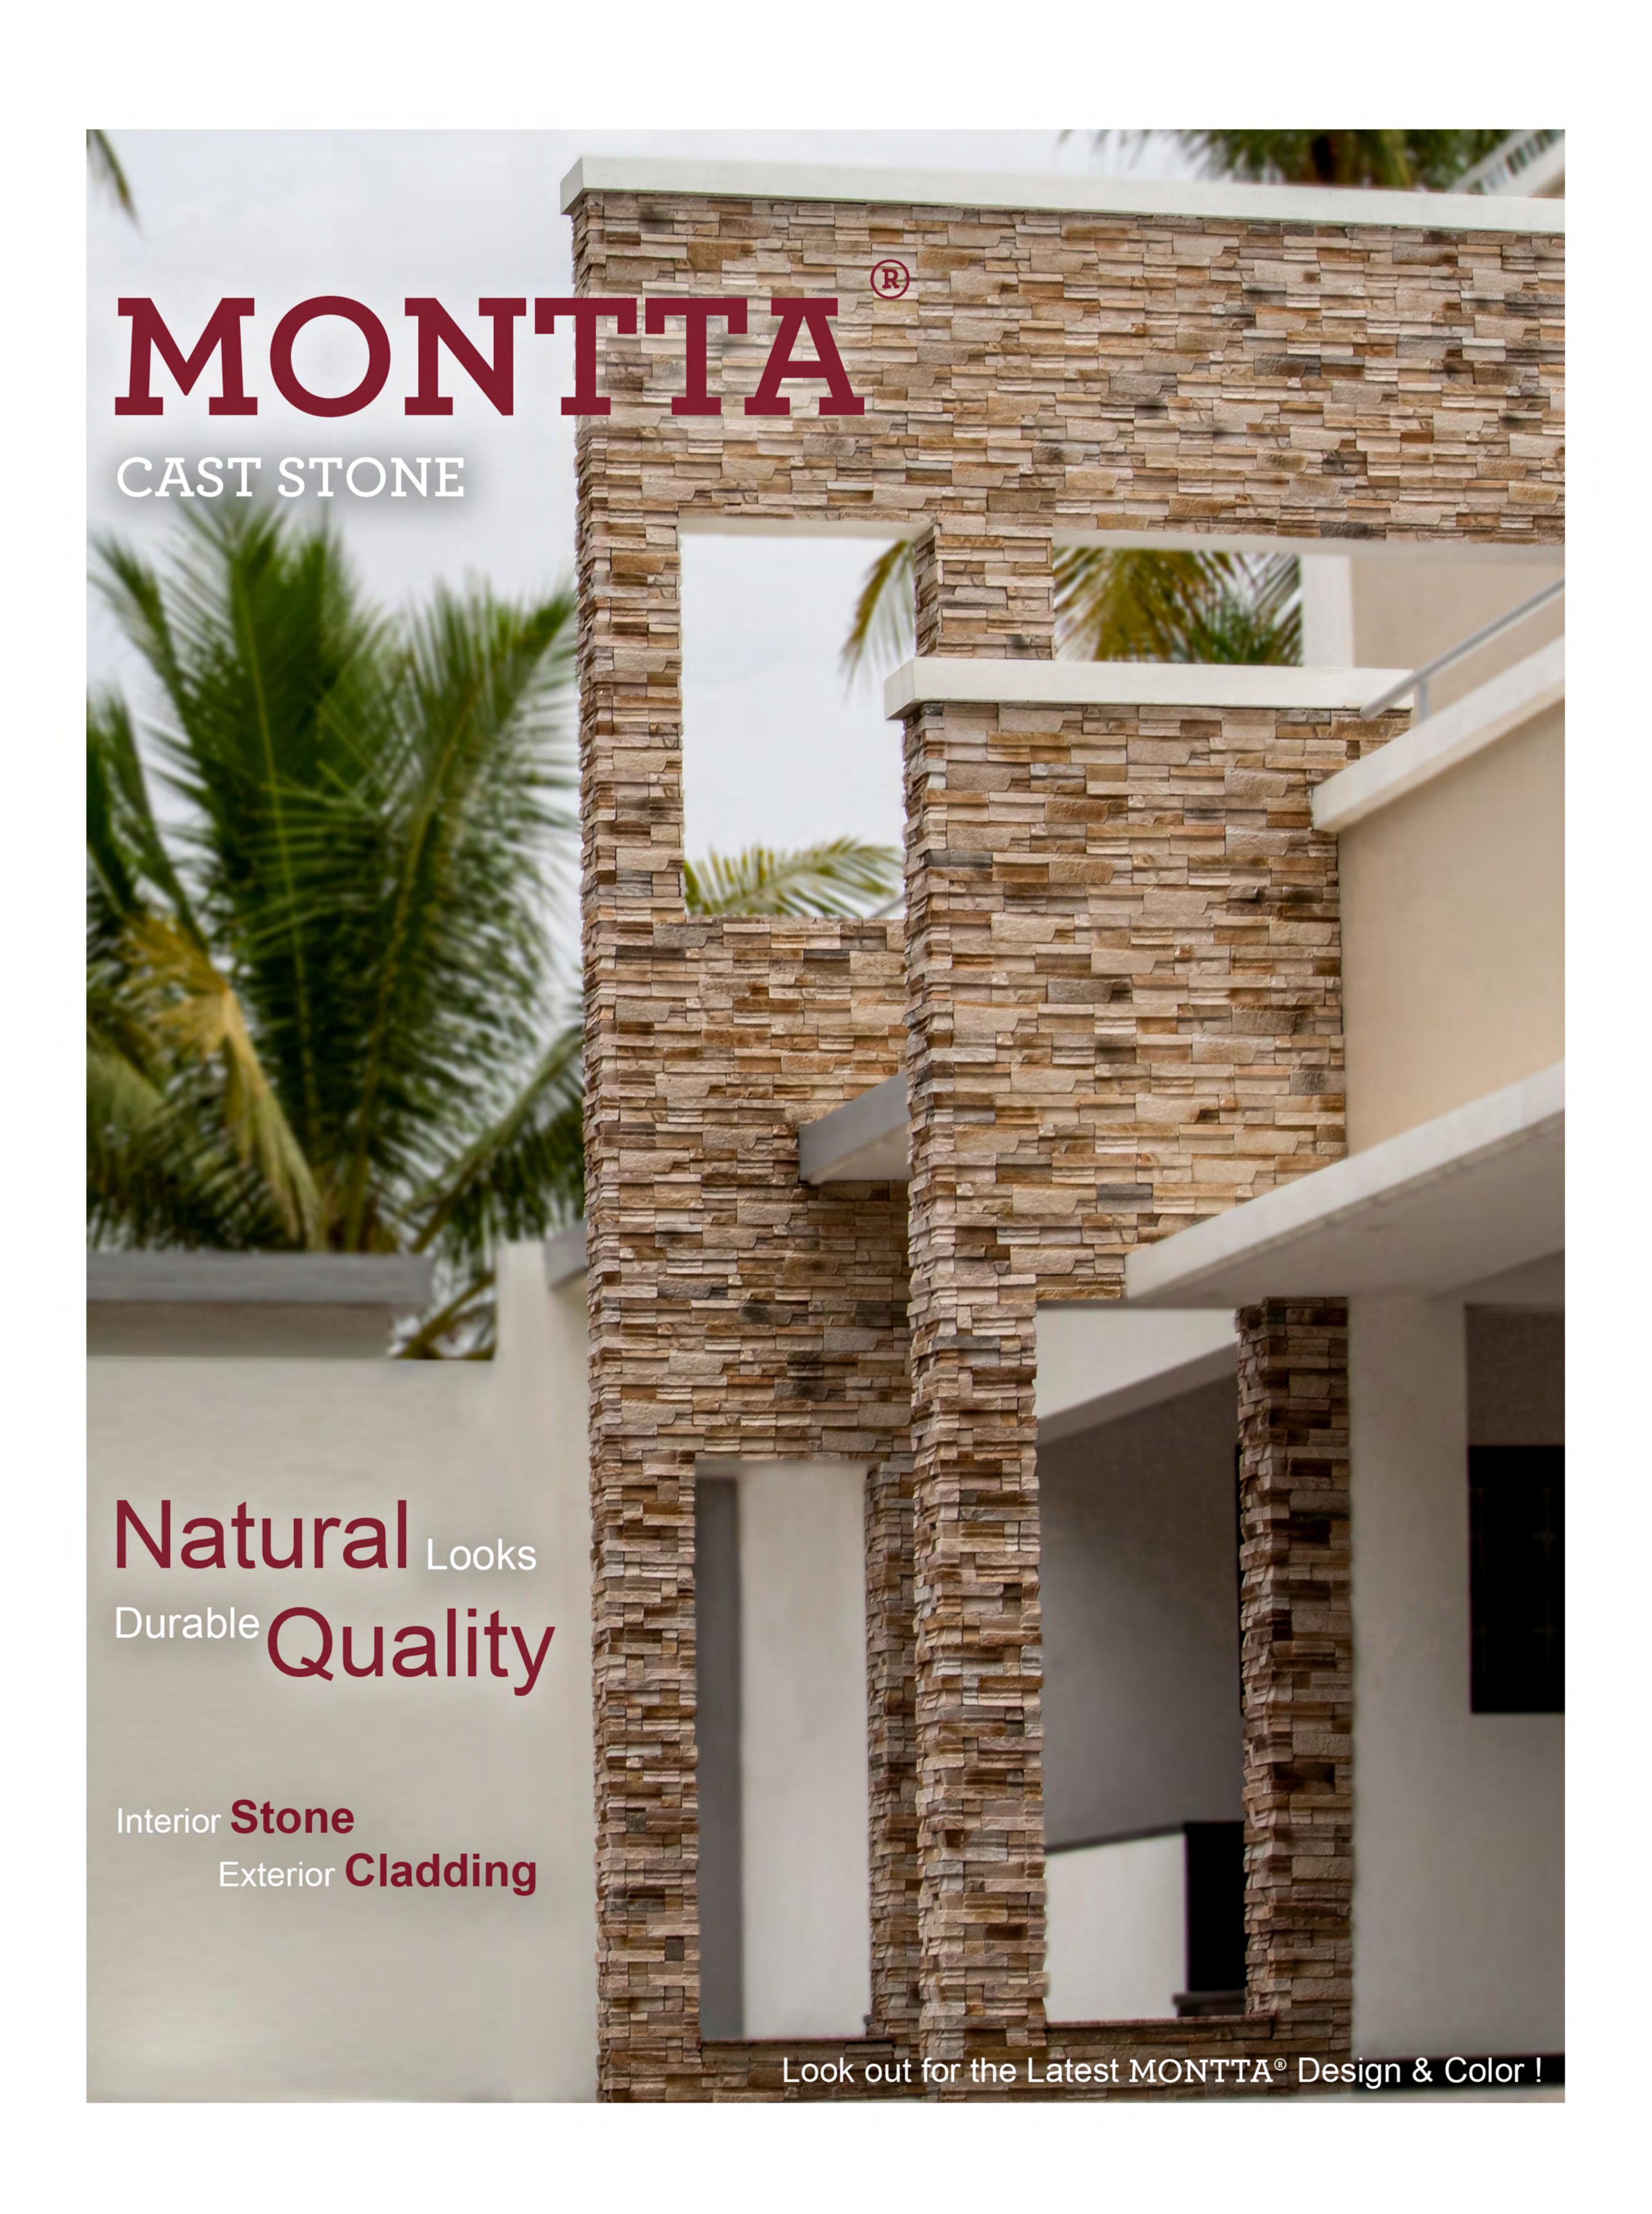

Montta Cast Stone is a Manufactured stone offering Excellent

Durability, Authentic Imitation of Natural stone with ease of installition process.

Montta Stone offers variety of Colours, textures, sizes increasing the natural aesthetic apeal for both interior and exterior usage in projects