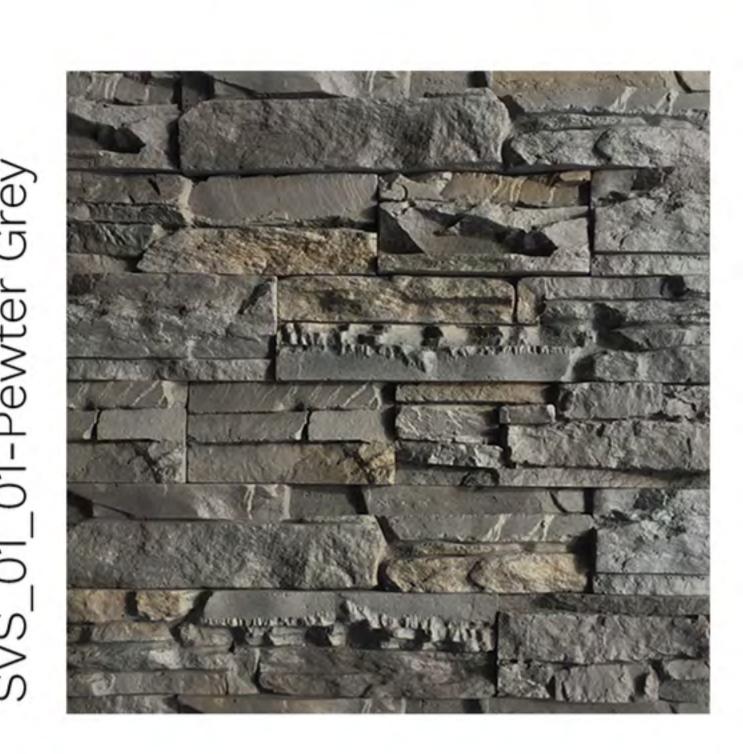

## Montta Strips

Height: 5 cm | Length: 19cm, 29cm | Thickness: 16 mm Approx

SVS\_09\_01-Pewter Grey

SVS\_09\_02-Teak

SVS\_09\_03-Wengai

SVS\_09\_04-Mocha