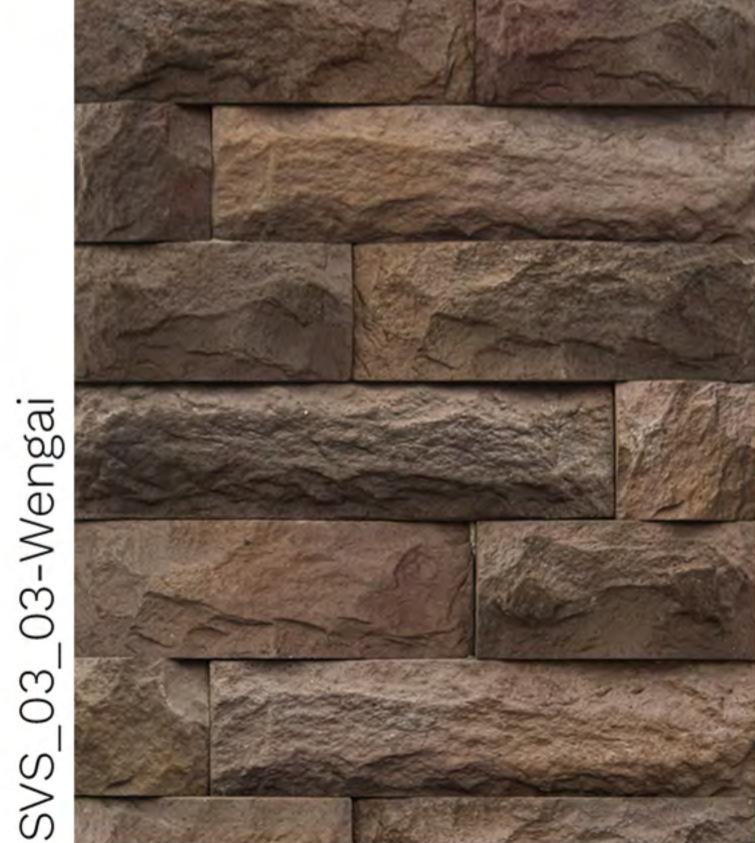

## Spartan

Height: 9.5 cm | Length: 15cm, 25cm | Thickness: 18 mm Approx

Classic Ledgestone

Height: 9.5 cm | Length: 22.5cm, 39cm | Thickness: 35 mm Approx

Height: 16 cm | Length: 18cm, 27.5cm | Thickness: 25 mm Approx