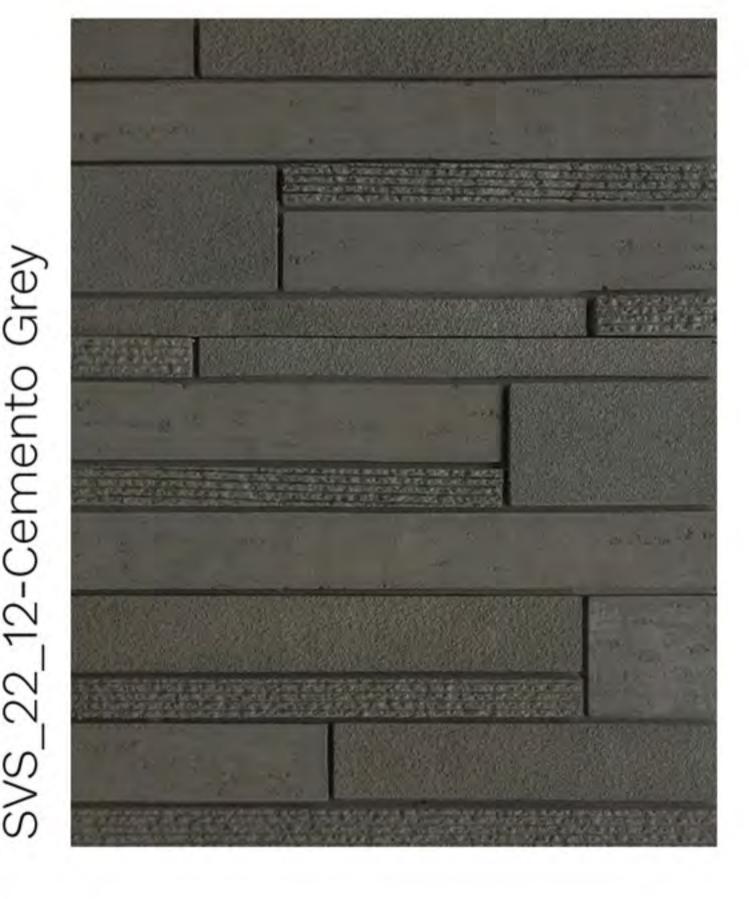

#### Urban Ledgestone

Height: 9 cm | Length: 27cm, 18cm | Thickness: 25 mm Approx