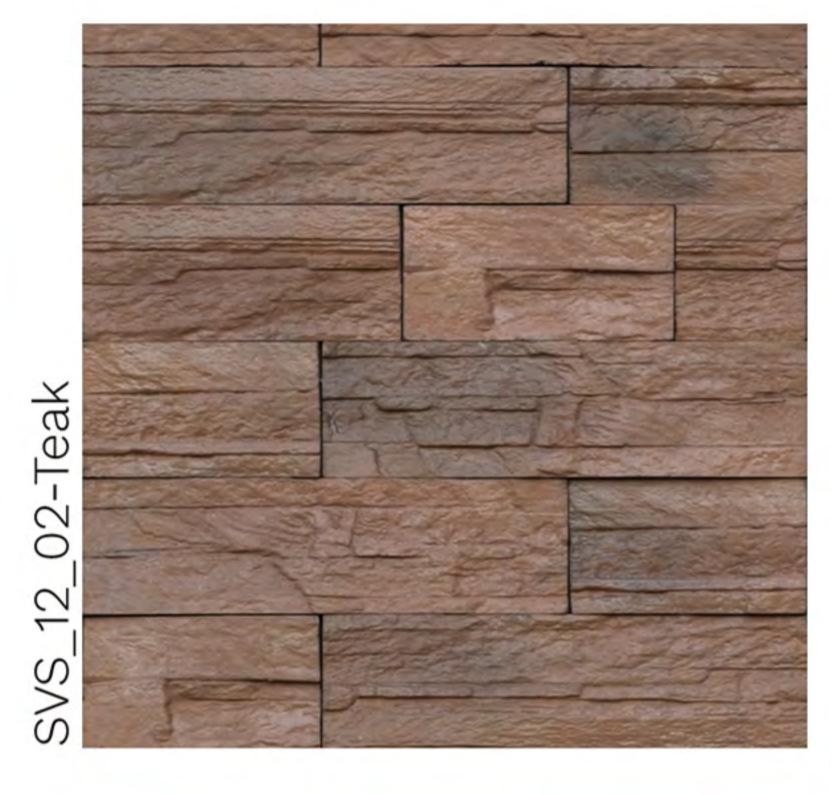

Height: 9 cm | Length: 27cm, 18cm | Thickness: 25 mm Approx

## Spartan













Height: 9.5 cm | Length: 15cm, 25cm | Thickness: 18 mm Approx



Classic Ledgestone

Height: 9.5 cm | Length: 22.5cm, 39cm | Thickness: 35 mm Approx















Height: 16 cm | Length: 18cm, 27.5cm | Thickness: 25 mm Approx









## Montta Ledge











Height: 7cm, 9cm | Length: 19.5cm, 29cm | Thickness: 16mm Approx

#### Castle Stone







SVS\_08\_02-Teak



SVS\_08\_04-Mocha



Height: 18.5cm | Length: 9.5cm, 18cm, 28cm, 38cm | Thickness: 25mm Approx





Height: 16 cm | Length: 18cm, 27.5cm | Thickness: 25 mm Approx













Height: 14cm | Length: 9.5cm, 18cm, 36.5cm | Thickness: 25mm Approx









## Lyon







Height: 9cm | Length: 32cm, 18cm | Thickness: 20mm Approx

#### Cera











Height: 9cm | Length: 32cm, 18cm | Thickness: 20mm Approx



## Montta Strips

Height: 5 cm | Length: 19cm, 29cm | Thickness: 16 mm Approx



SVS\_09\_01-Pewter Grey



SVS\_09\_02-Teak



SVS\_09\_03-Wengai



SVS\_09\_04-Mocha





#### Features







Water, Algae & Fungus Resistance



UV Resistant



Endurance & Long Lasting



High Adhesion



Stain Resistant & Easy Clean

#### Disclaimer

Products may vary in colour from Photos, due to Print Quality. We advise you to examine the actual products before Ordering.

Web: www.montta.com Email: info@montta.com