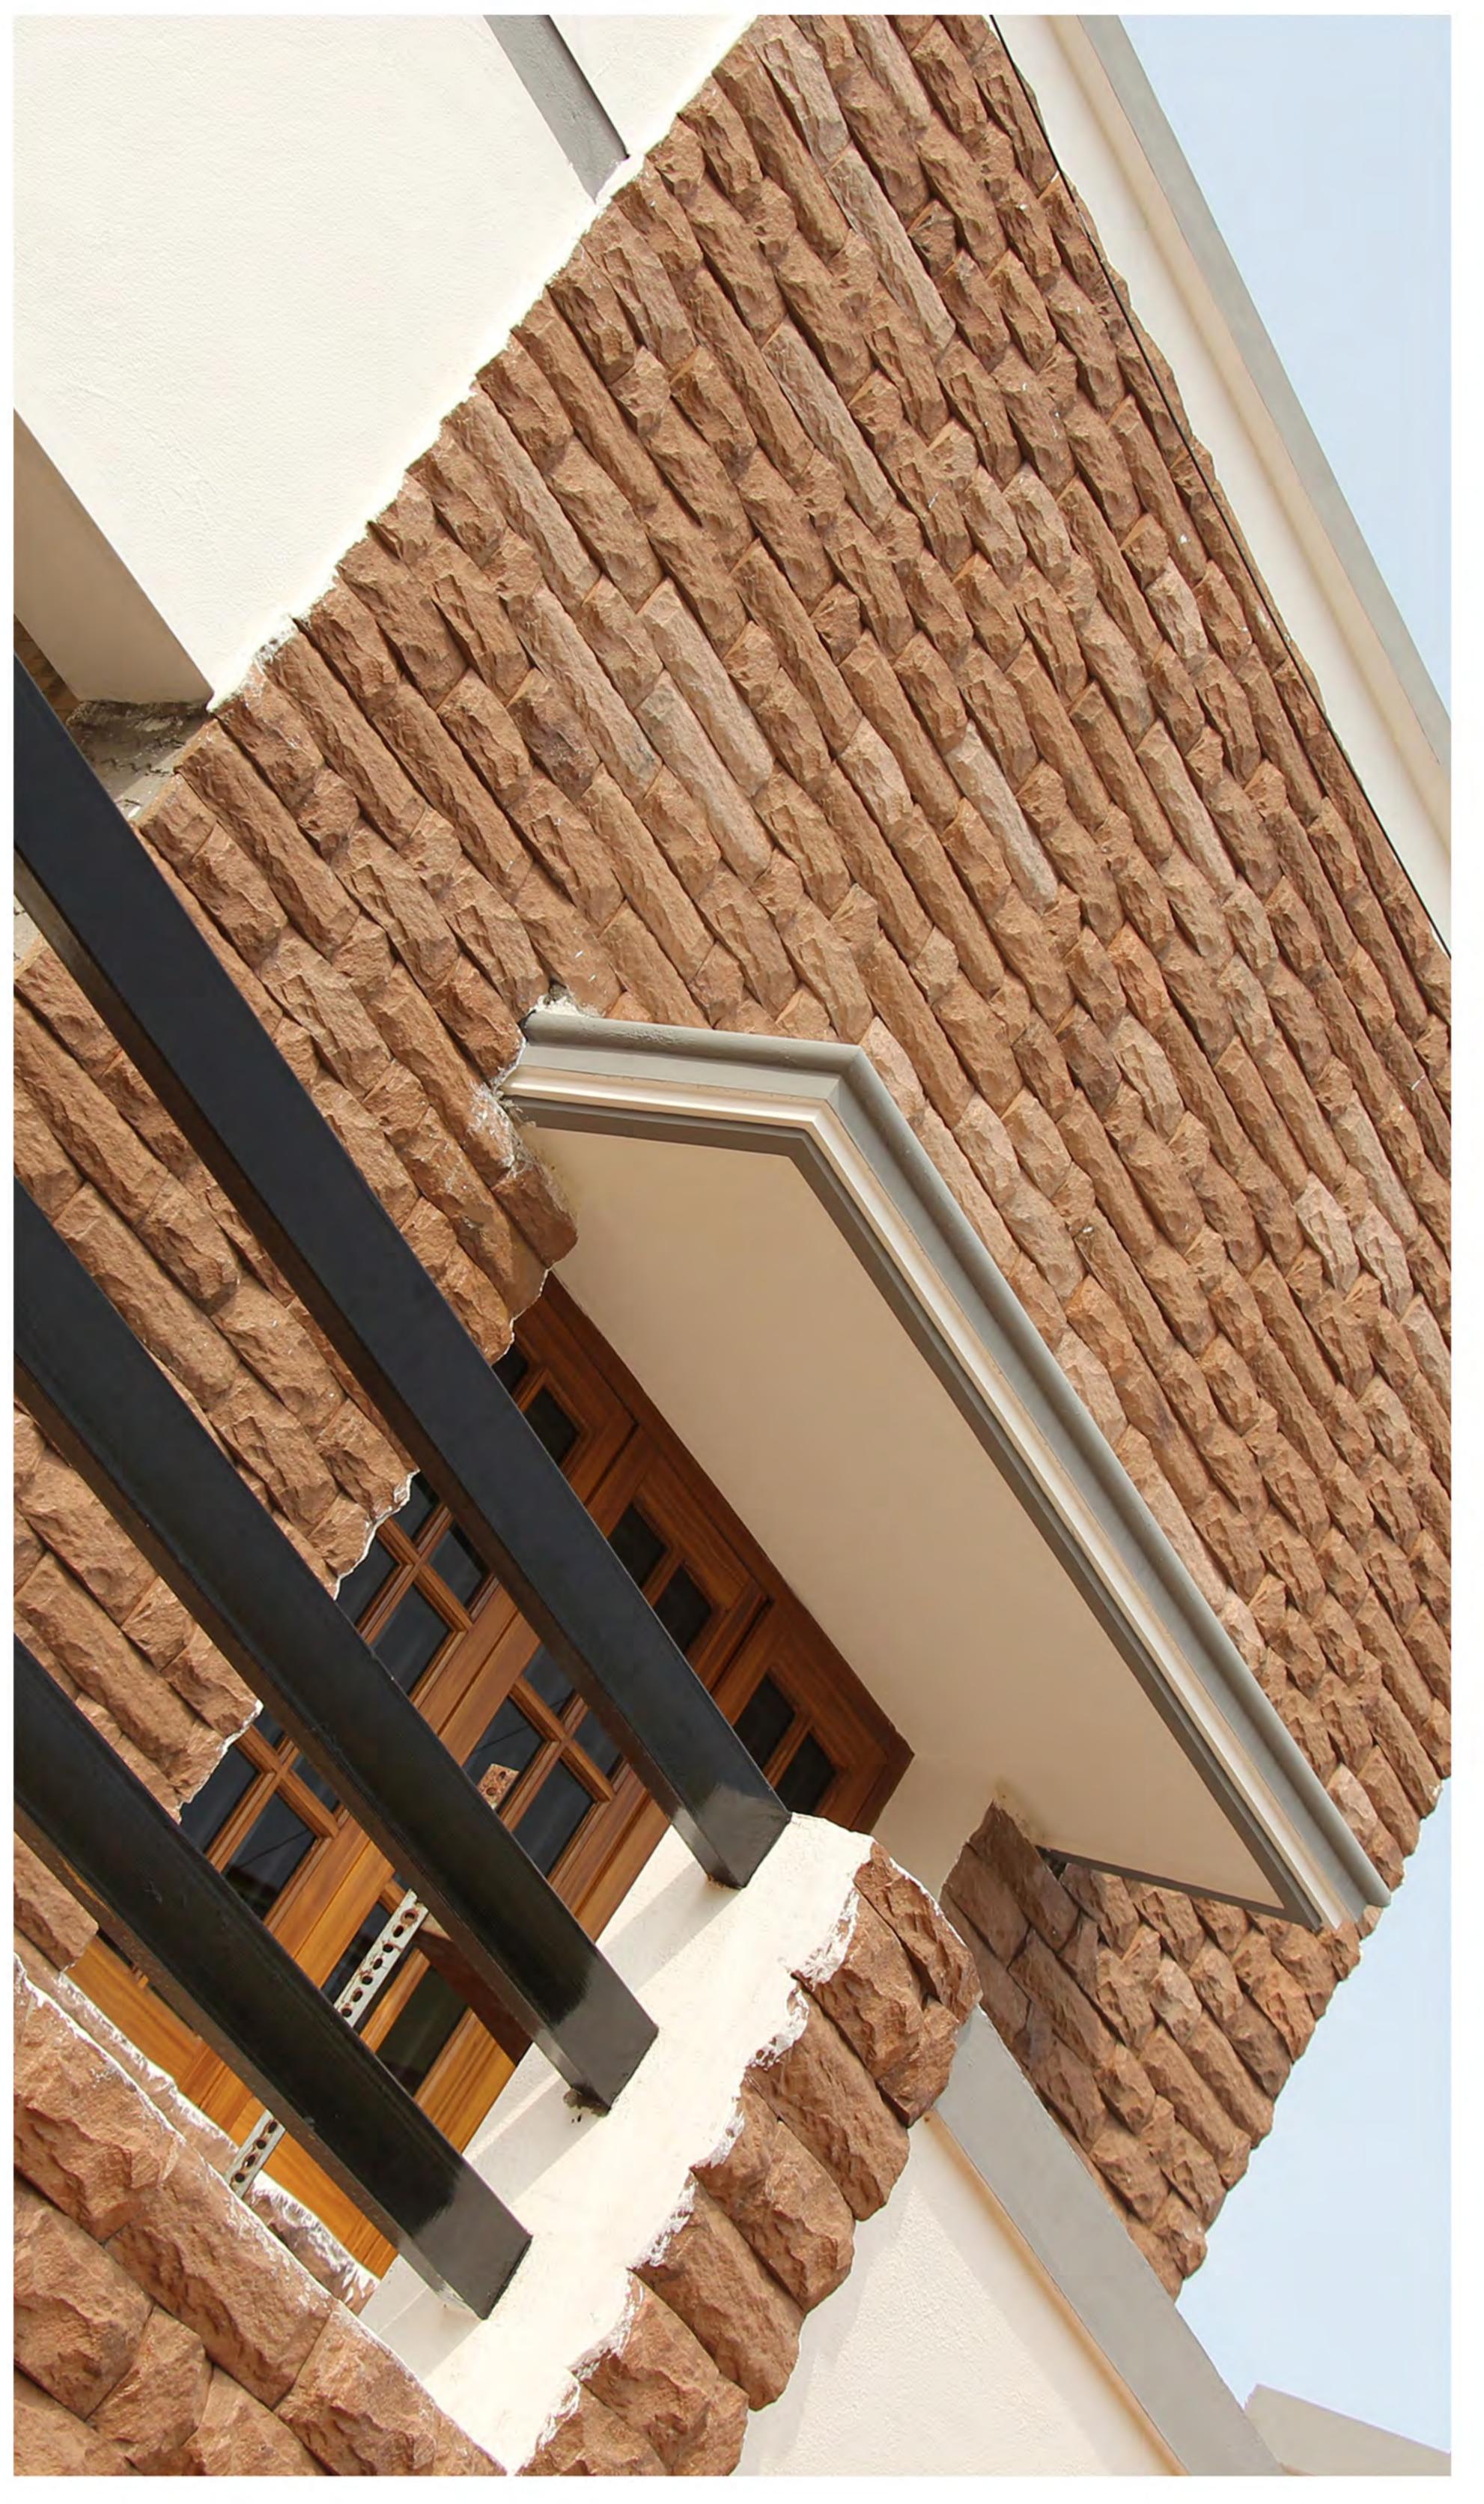

Montta Cast Stone is a Manufactured stone offering Excellent

Durability, Authentic Imitation of Natural stone with ease of installition process.

Montta Stone offers variety of Colours, textures, sizes increasing the natural aesthetic apeal for both interior and exterior usage in projects