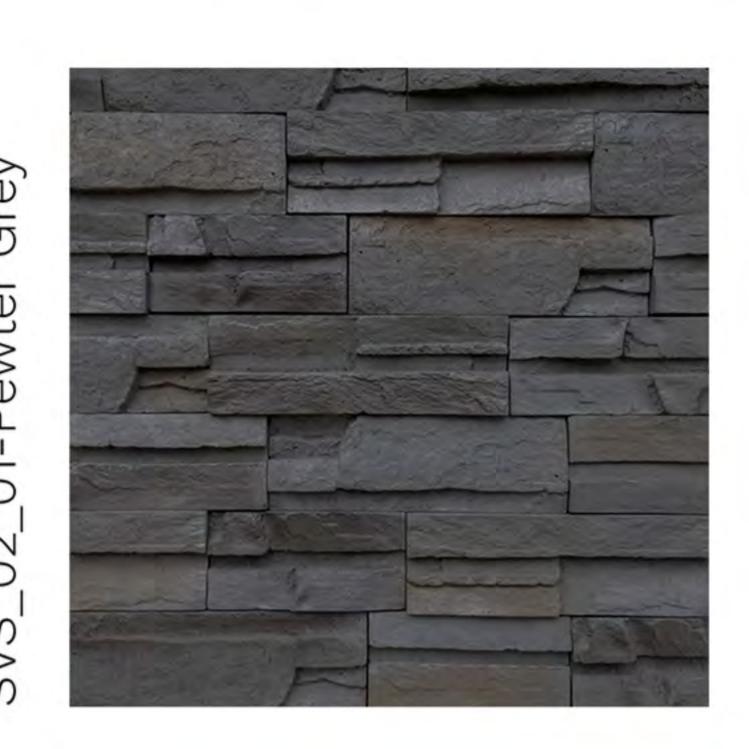

## Montta Strips

Height: 5 cm | Length: 19cm, 29cm | Thickness: 16 mm Approx

SVS\_09\_01-Pewter Grey

SVS\_09\_02-Teak

SVS\_09\_03-Wengai

SVS\_09\_04-Mocha