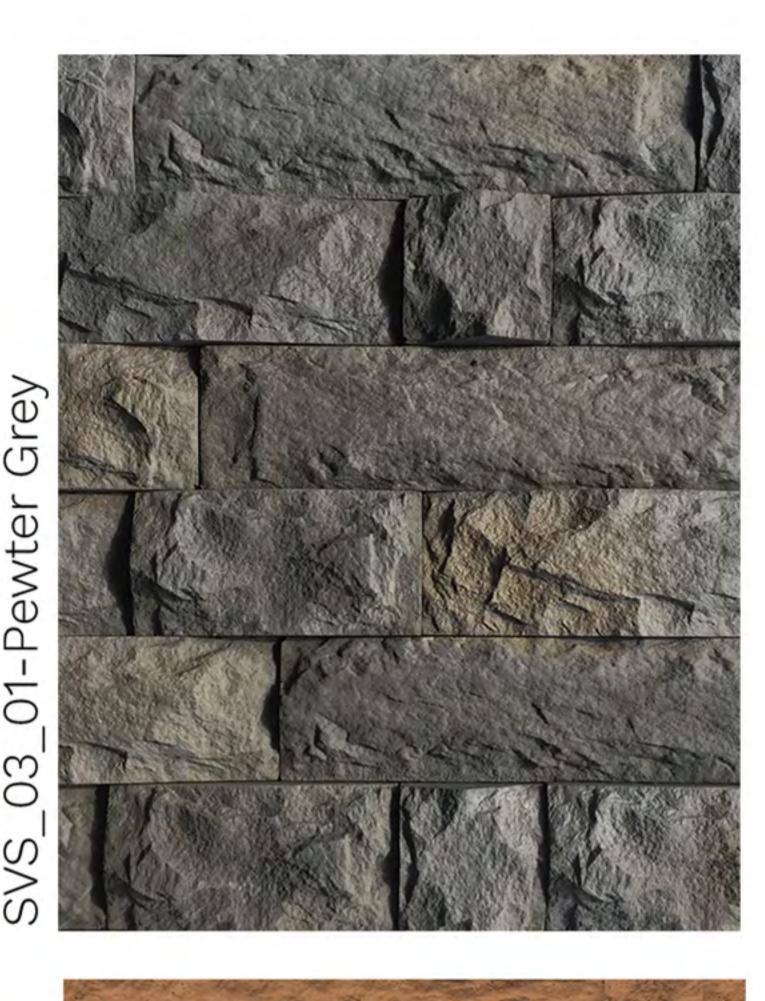

## Spartan

Height: 9.5 cm | Length: 15cm, 25cm | Thickness: 18 mm Approx

Classic Ledgestone

Height: 9.5 cm | Length: 22.5cm, 39cm | Thickness: 35 mm Approx

Height: 16 cm | Length: 18cm, 27.5cm | Thickness: 25 mm Approx