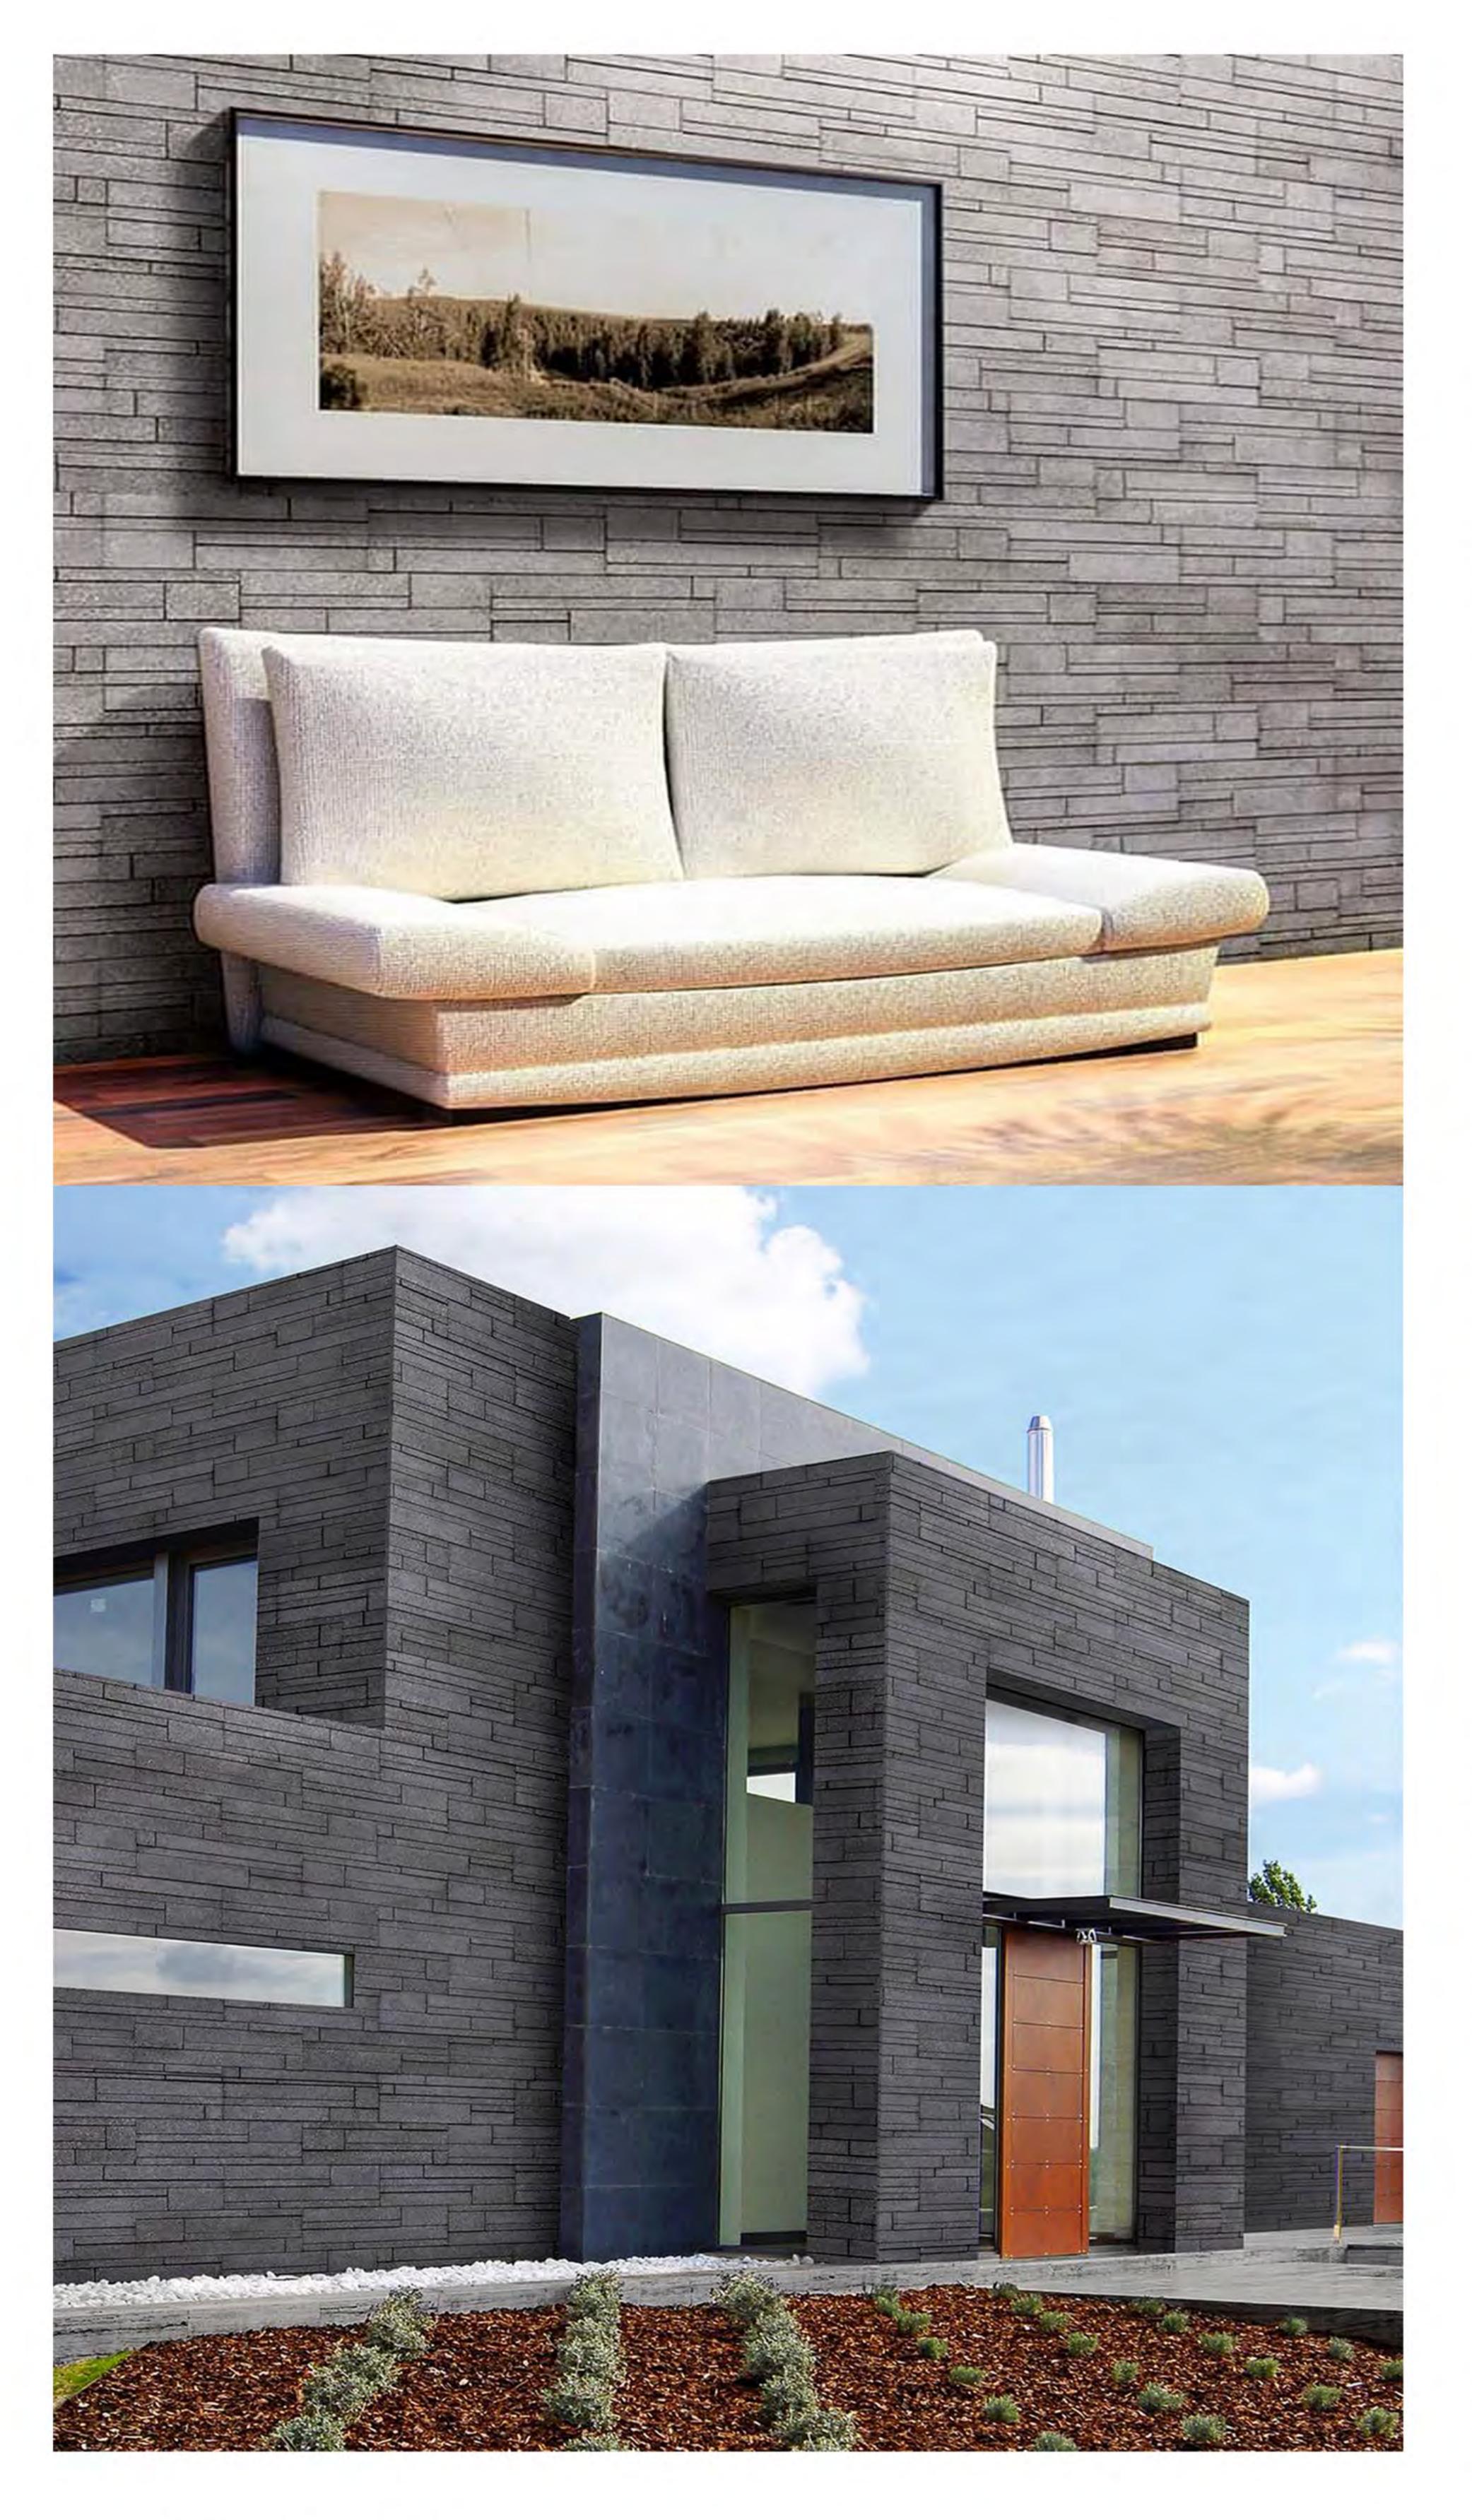

## Montta Strips

Height: 5 cm | Length: 19cm, 29cm | Thickness: 16 mm Approx

SVS\_09\_01-Pewter Grey

SVS\_09\_02-Teak

SVS\_09\_03-Wengai

SVS\_09\_04-Mocha