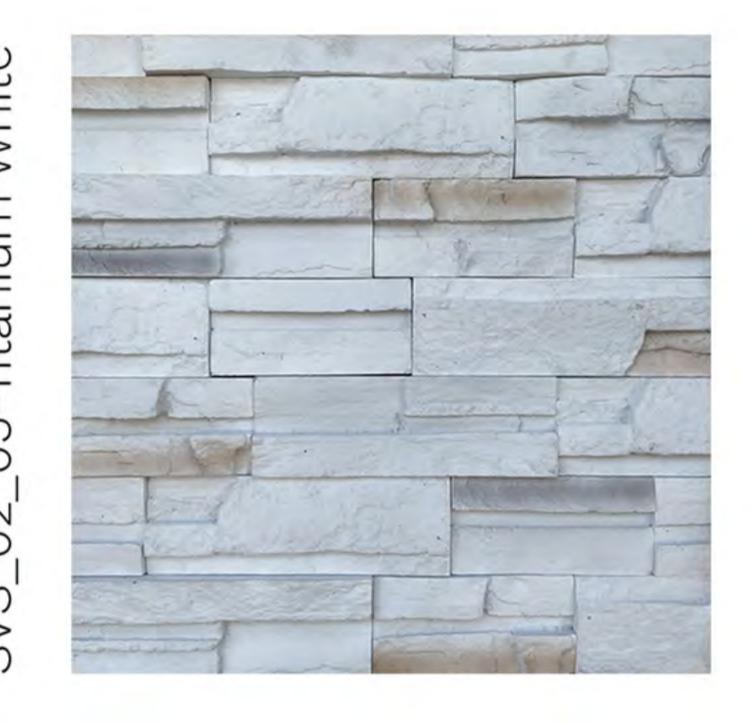

#### Urban Ledgestone

Height: 9 cm | Length: 27cm, 18cm | Thickness: 25 mm Approx