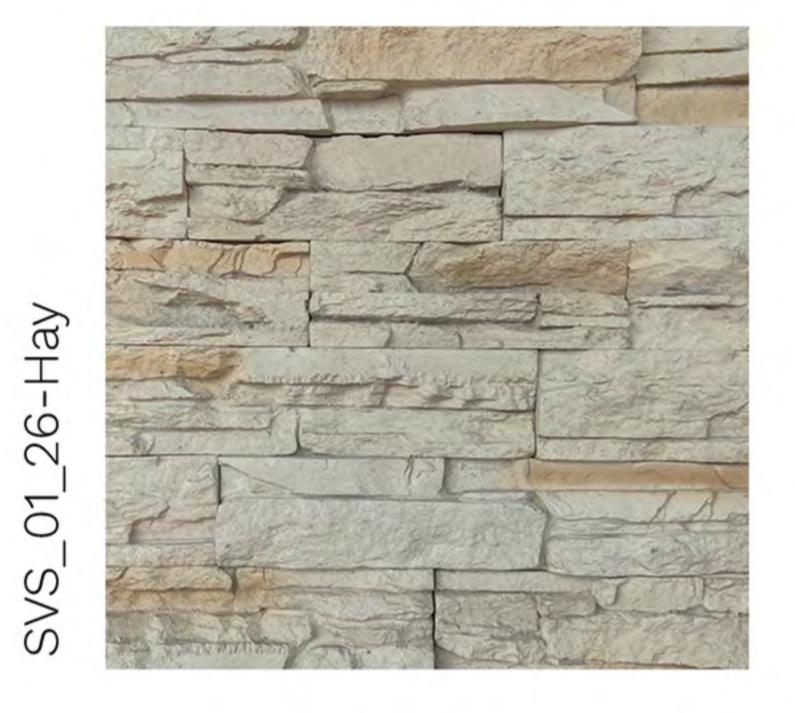

## Spartan

Height: 9.5 cm | Length: 15cm, 25cm | Thickness: 18 mm Approx

Classic Ledgestone

Height: 9.5 cm | Length: 22.5cm, 39cm | Thickness: 35 mm Approx

Height: 16 cm | Length: 18cm, 27.5cm | Thickness: 25 mm Approx