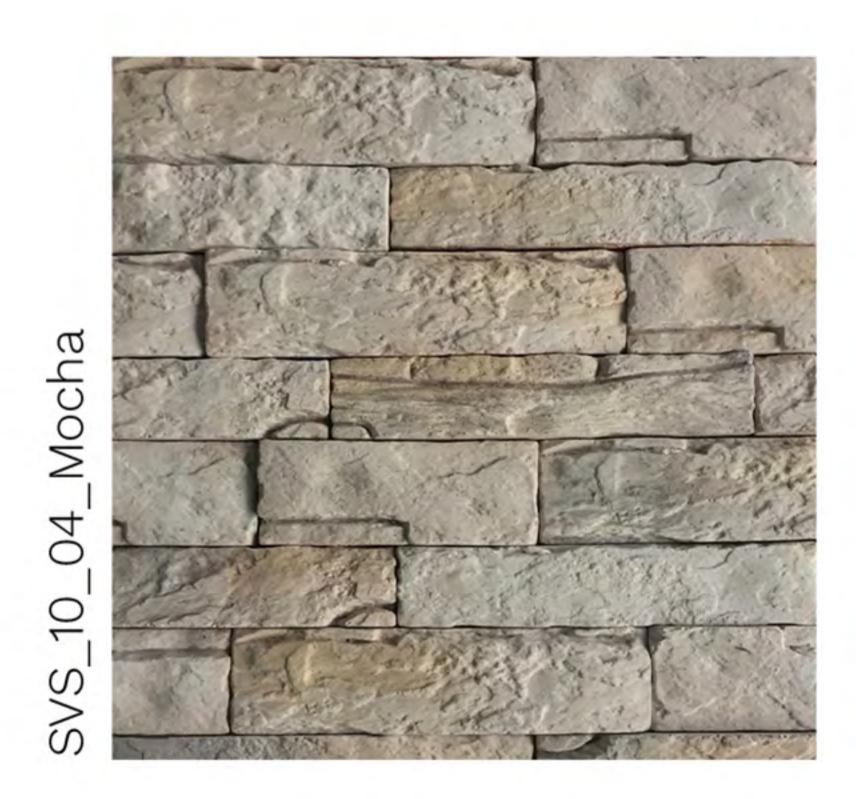

## Montta Strips

Height: 5 cm | Length: 19cm, 29cm | Thickness: 16 mm Approx

SVS\_09\_01-Pewter Grey

SVS\_09\_02-Teak

SVS\_09\_03-Wengai

SVS\_09\_04-Mocha