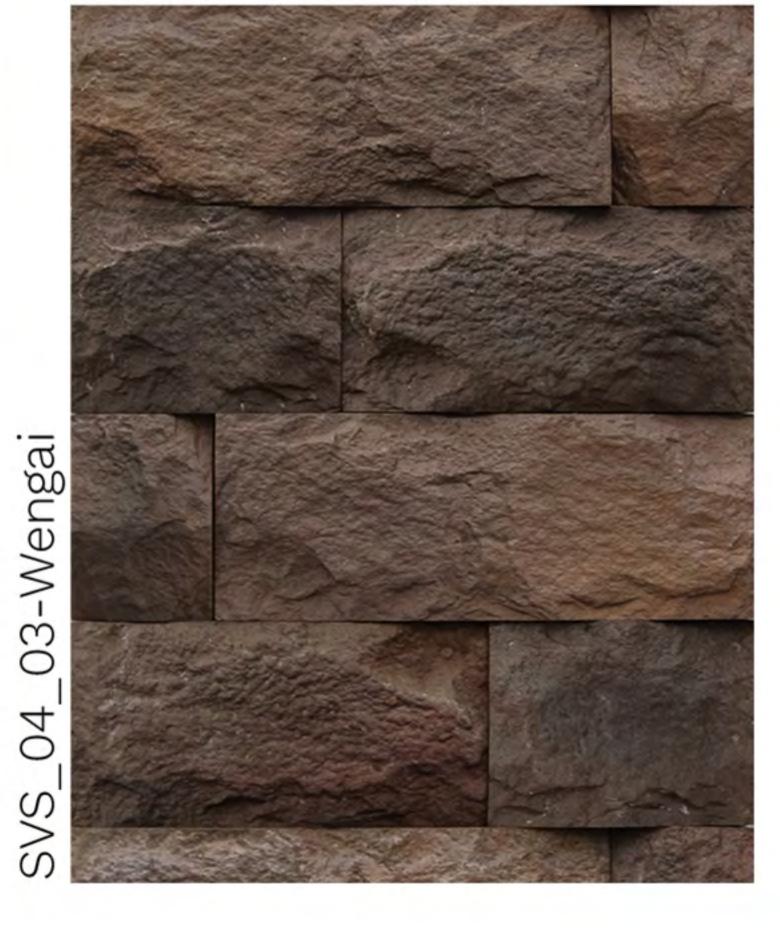

## Spartan

Height: 9.5 cm | Length: 15cm, 25cm | Thickness: 18 mm Approx

Classic Ledgestone

Height: 9.5 cm | Length: 22.5cm, 39cm | Thickness: 35 mm Approx

Height: 16 cm | Length: 18cm, 27.5cm | Thickness: 25 mm Approx