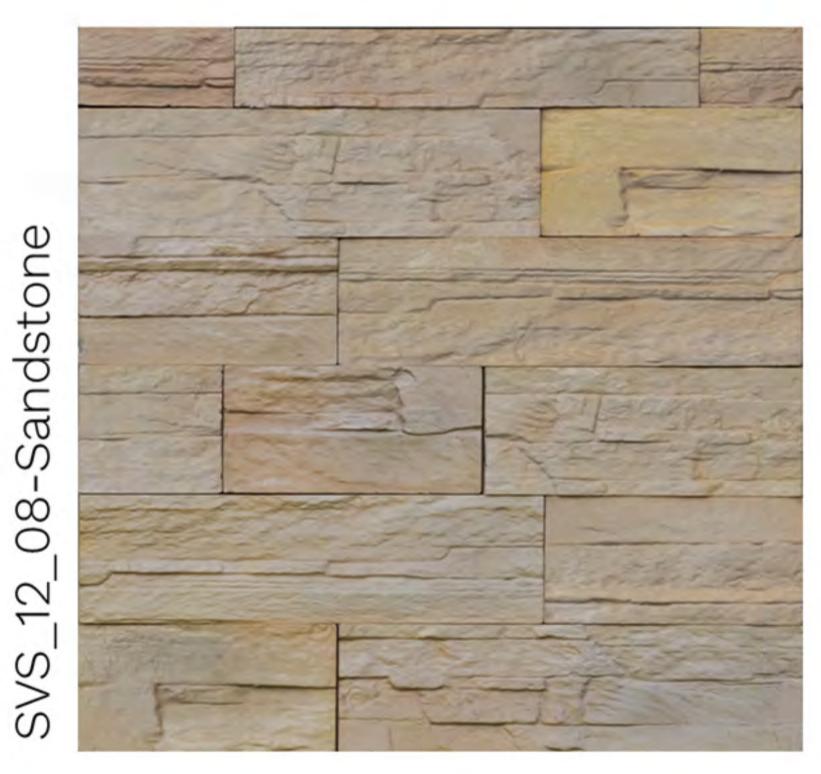

ght: 9 cm | Length: 27cm, 18cm | Thickness: 25 mm Approx

## Spartan













Height: 9.5 cm | Length: 15cm, 25cm | Thickness: 18 mm Approx



Classic Ledgestone

Height: 9.5 cm | Length: 22.5cm, 39cm | Thickness: 35 mm Approx















Height: 16 cm | Length: 18cm, 27.5cm | Thickness: 25 mm Approx









## Montta Ledge











Height: 7cm, 9cm | Length: 19.5cm, 29cm | Thickness: 16mm Approx

#### Castle Stone







SVS\_08\_02-Teak



SVS\_08\_04-Mocha



Height: 18.5cm | Length: 9.5cm, 18cm, 28cm, 38cm | Thickness: 25mm Approx





Height: 16 cm | Length: 18cm, 27.5cm | Thickness: 25 mm Approx













Height: 14cm | Length: 9.5cm, 18cm, 36.5cm | Thickness: 25mm Approx









## Lyon







Height: 9cm | Length: 32cm, 18cm | Thickness: 20mm Approx

#### Cera











Height: 9cm | Length: 32cm, 18cm | Thickness: 20mm Approx



## Montta Strips

Height: 5 cm | Length: 19cm, 29cm | Thickness: 16 mm Approx



SVS\_09\_01-Pewter Grey



SVS\_09\_02-Teak



SVS\_09\_03-Wengai



SVS\_09\_04-Mocha





#### Features







Water, Algae & Fungus Resistance



UV Resistant



Endurance & Long Lasting



High Adhesion



Stain Resistant & Easy Clean

#### Disclaimer

Products may vary in colour from Photos, due to Print Quality. We advise you to examine the actual products before Ordering.

Web: www.montta.com Email: info@montta.com