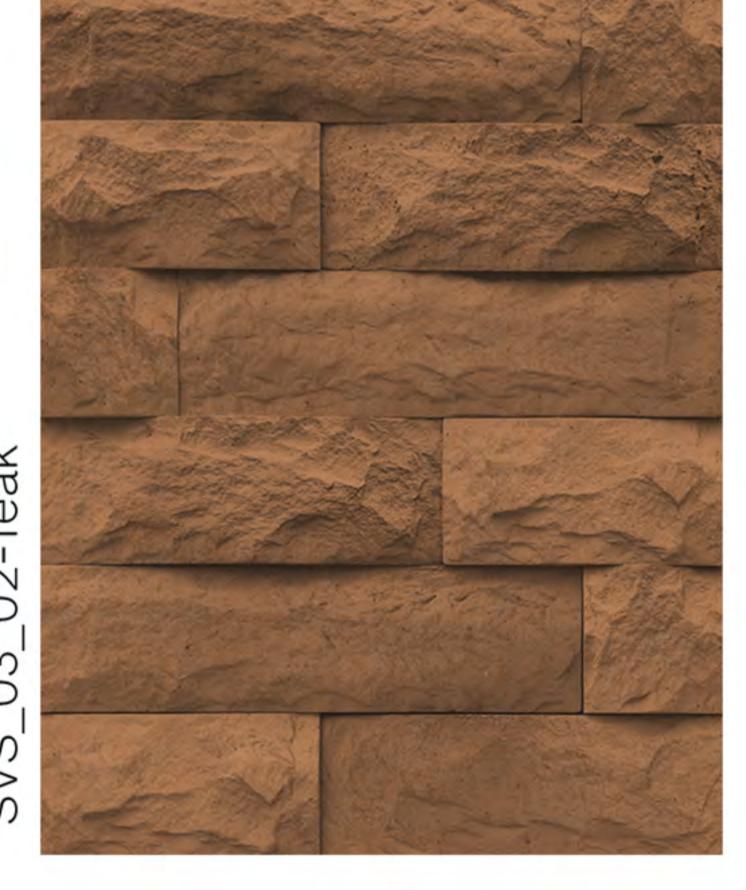

#### Castle Stone

SVS\_08\_02-Teak

SVS\_08\_04-Mocha

Height: 18.5cm | Length: 9.5cm, 18cm, 28cm, 38cm | Thickness: 25mm Approx

Height: 16 cm | Length: 18cm, 27.5cm | Thickness: 25 mm Approx

Height: 14cm | Length: 9.5cm, 18cm, 36.5cm | Thickness: 25mm Approx