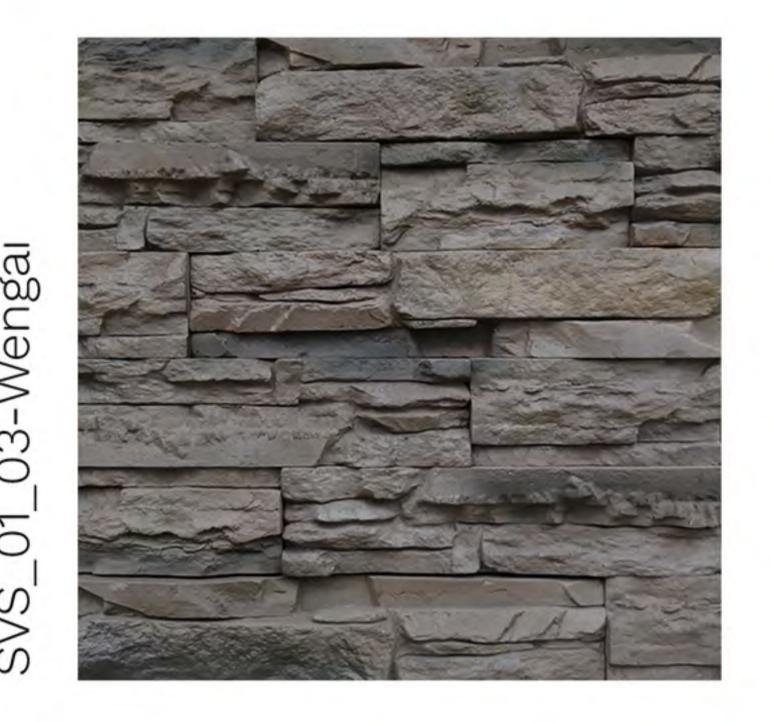

## Montta Strips

Height: 5 cm | Length: 19cm, 29cm | Thickness: 16 mm Approx

SVS\_09\_01-Pewter Grey

SVS\_09\_02-Teak

SVS\_09\_03-Wengai

SVS\_09\_04-Mocha