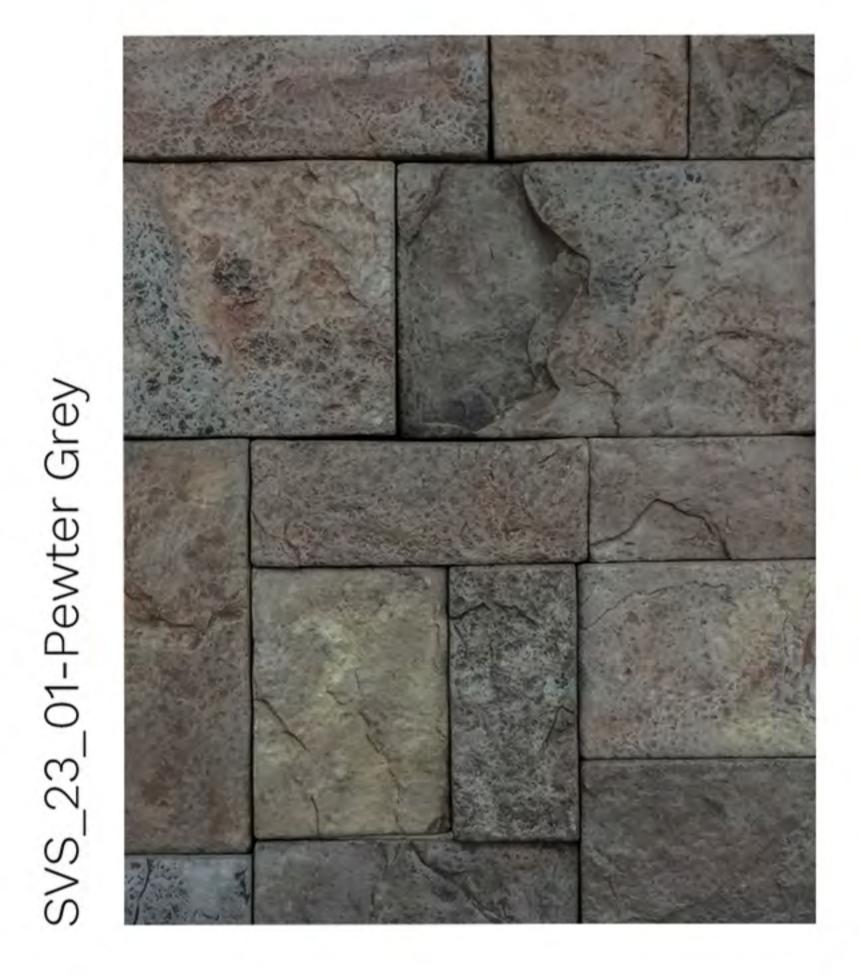

#### Castle Stone

SVS\_08\_02-Teak

SVS\_08\_04-Mocha

Height: 18.5cm | Length: 9.5cm, 18cm, 28cm, 38cm | Thickness: 25mm Approx

Height: 16 cm | Length: 18cm, 27.5cm | Thickness: 25 mm Approx

Height: 14cm | Length: 9.5cm, 18cm, 36.5cm | Thickness: 25mm Approx