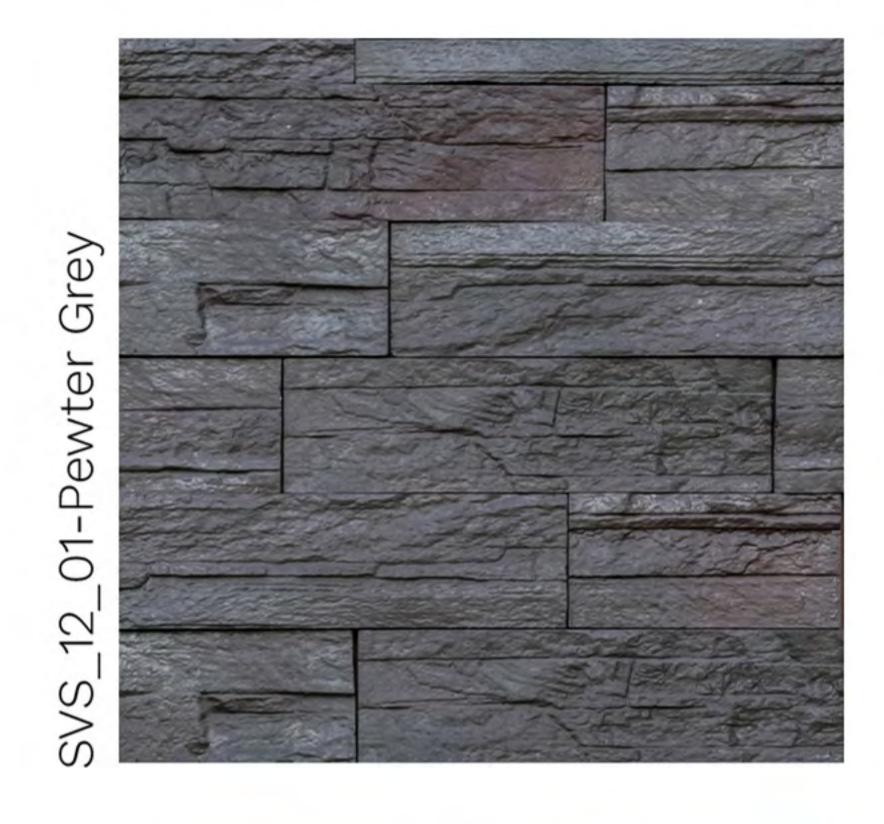

Height: 9 cm | Length: 27cm, 18cm | Thickness: 25 mm Approx

## Spartan













Height: 9.5 cm | Length: 15cm, 25cm | Thickness: 18 mm Approx



Classic Ledgestone

Height: 9.5 cm | Length: 22.5cm, 39cm | Thickness: 35 mm Approx















Height: 16 cm | Length: 18cm, 27.5cm | Thickness: 25 mm Approx









## Montta Ledge











Height: 7cm, 9cm | Length: 19.5cm, 29cm | Thickness: 16mm Approx

#### Castle Stone







SVS\_08\_02-Teak



SVS\_08\_04-Mocha



Height: 18.5cm | Length: 9.5cm, 18cm, 28cm, 38cm | Thickness: 25mm Approx





Height: 16 cm | Length: 18cm, 27.5cm | Thickness: 25 mm Approx













Height: 14cm | Length: 9.5cm, 18cm, 36.5cm | Thickness: 25mm Approx









## Lyon







Height: 9cm | Length: 32cm, 18cm | Thickness: 20mm Approx

#### Cera











Height: 9cm | Length: 32cm, 18cm | Thickness: 20mm Approx



## Montta Strips

Height: 5 cm | Length: 19cm, 29cm | Thickness: 16 mm Approx



SVS\_09\_01-Pewter Grey



SVS\_09\_02-Teak



SVS\_09\_03-Wengai



SVS\_09\_04-Mocha





#### Features







Water, Algae & Fungus Resistance



UV Resistant



Endurance & Long Lasting



High Adhesion



Stain Resistant & Easy Clean

#### Disclaimer

Products may vary in colour from Photos, due to Print Quality. We advise you to examine the actual products before Ordering.

Web: www.montta.com Email: info@montta.com