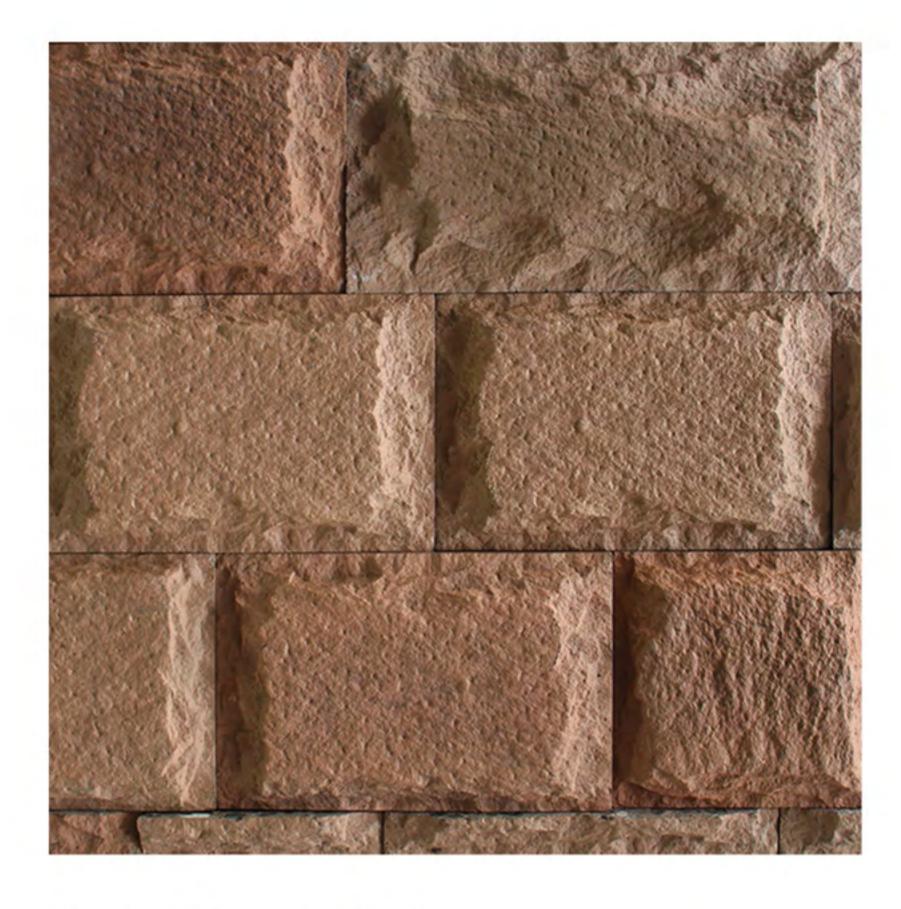

#### Castle Stone

SVS\_08\_02-Teak

SVS\_08\_04-Mocha

Height: 18.5cm | Length: 9.5cm, 18cm, 28cm, 38cm | Thickness: 25mm Approx

Height: 16 cm | Length: 18cm, 27.5cm | Thickness: 25 mm Approx

Height: 14cm | Length: 9.5cm, 18cm, 36.5cm | Thickness: 25mm Approx