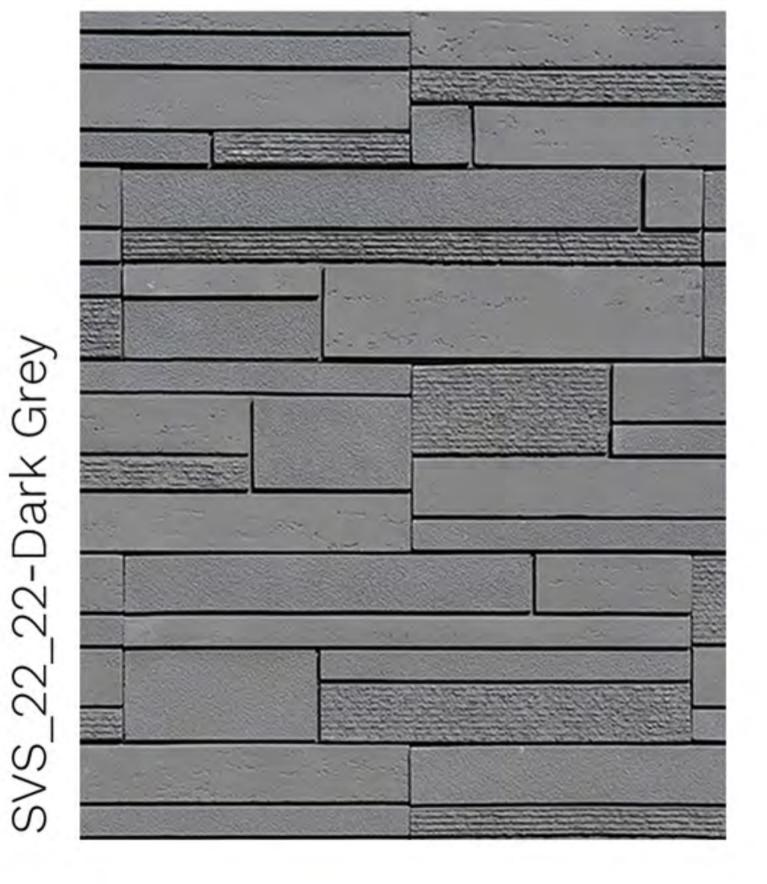

#### Urban Ledgestone

Height: 9 cm | Length: 27cm, 18cm | Thickness: 25 mm Approx