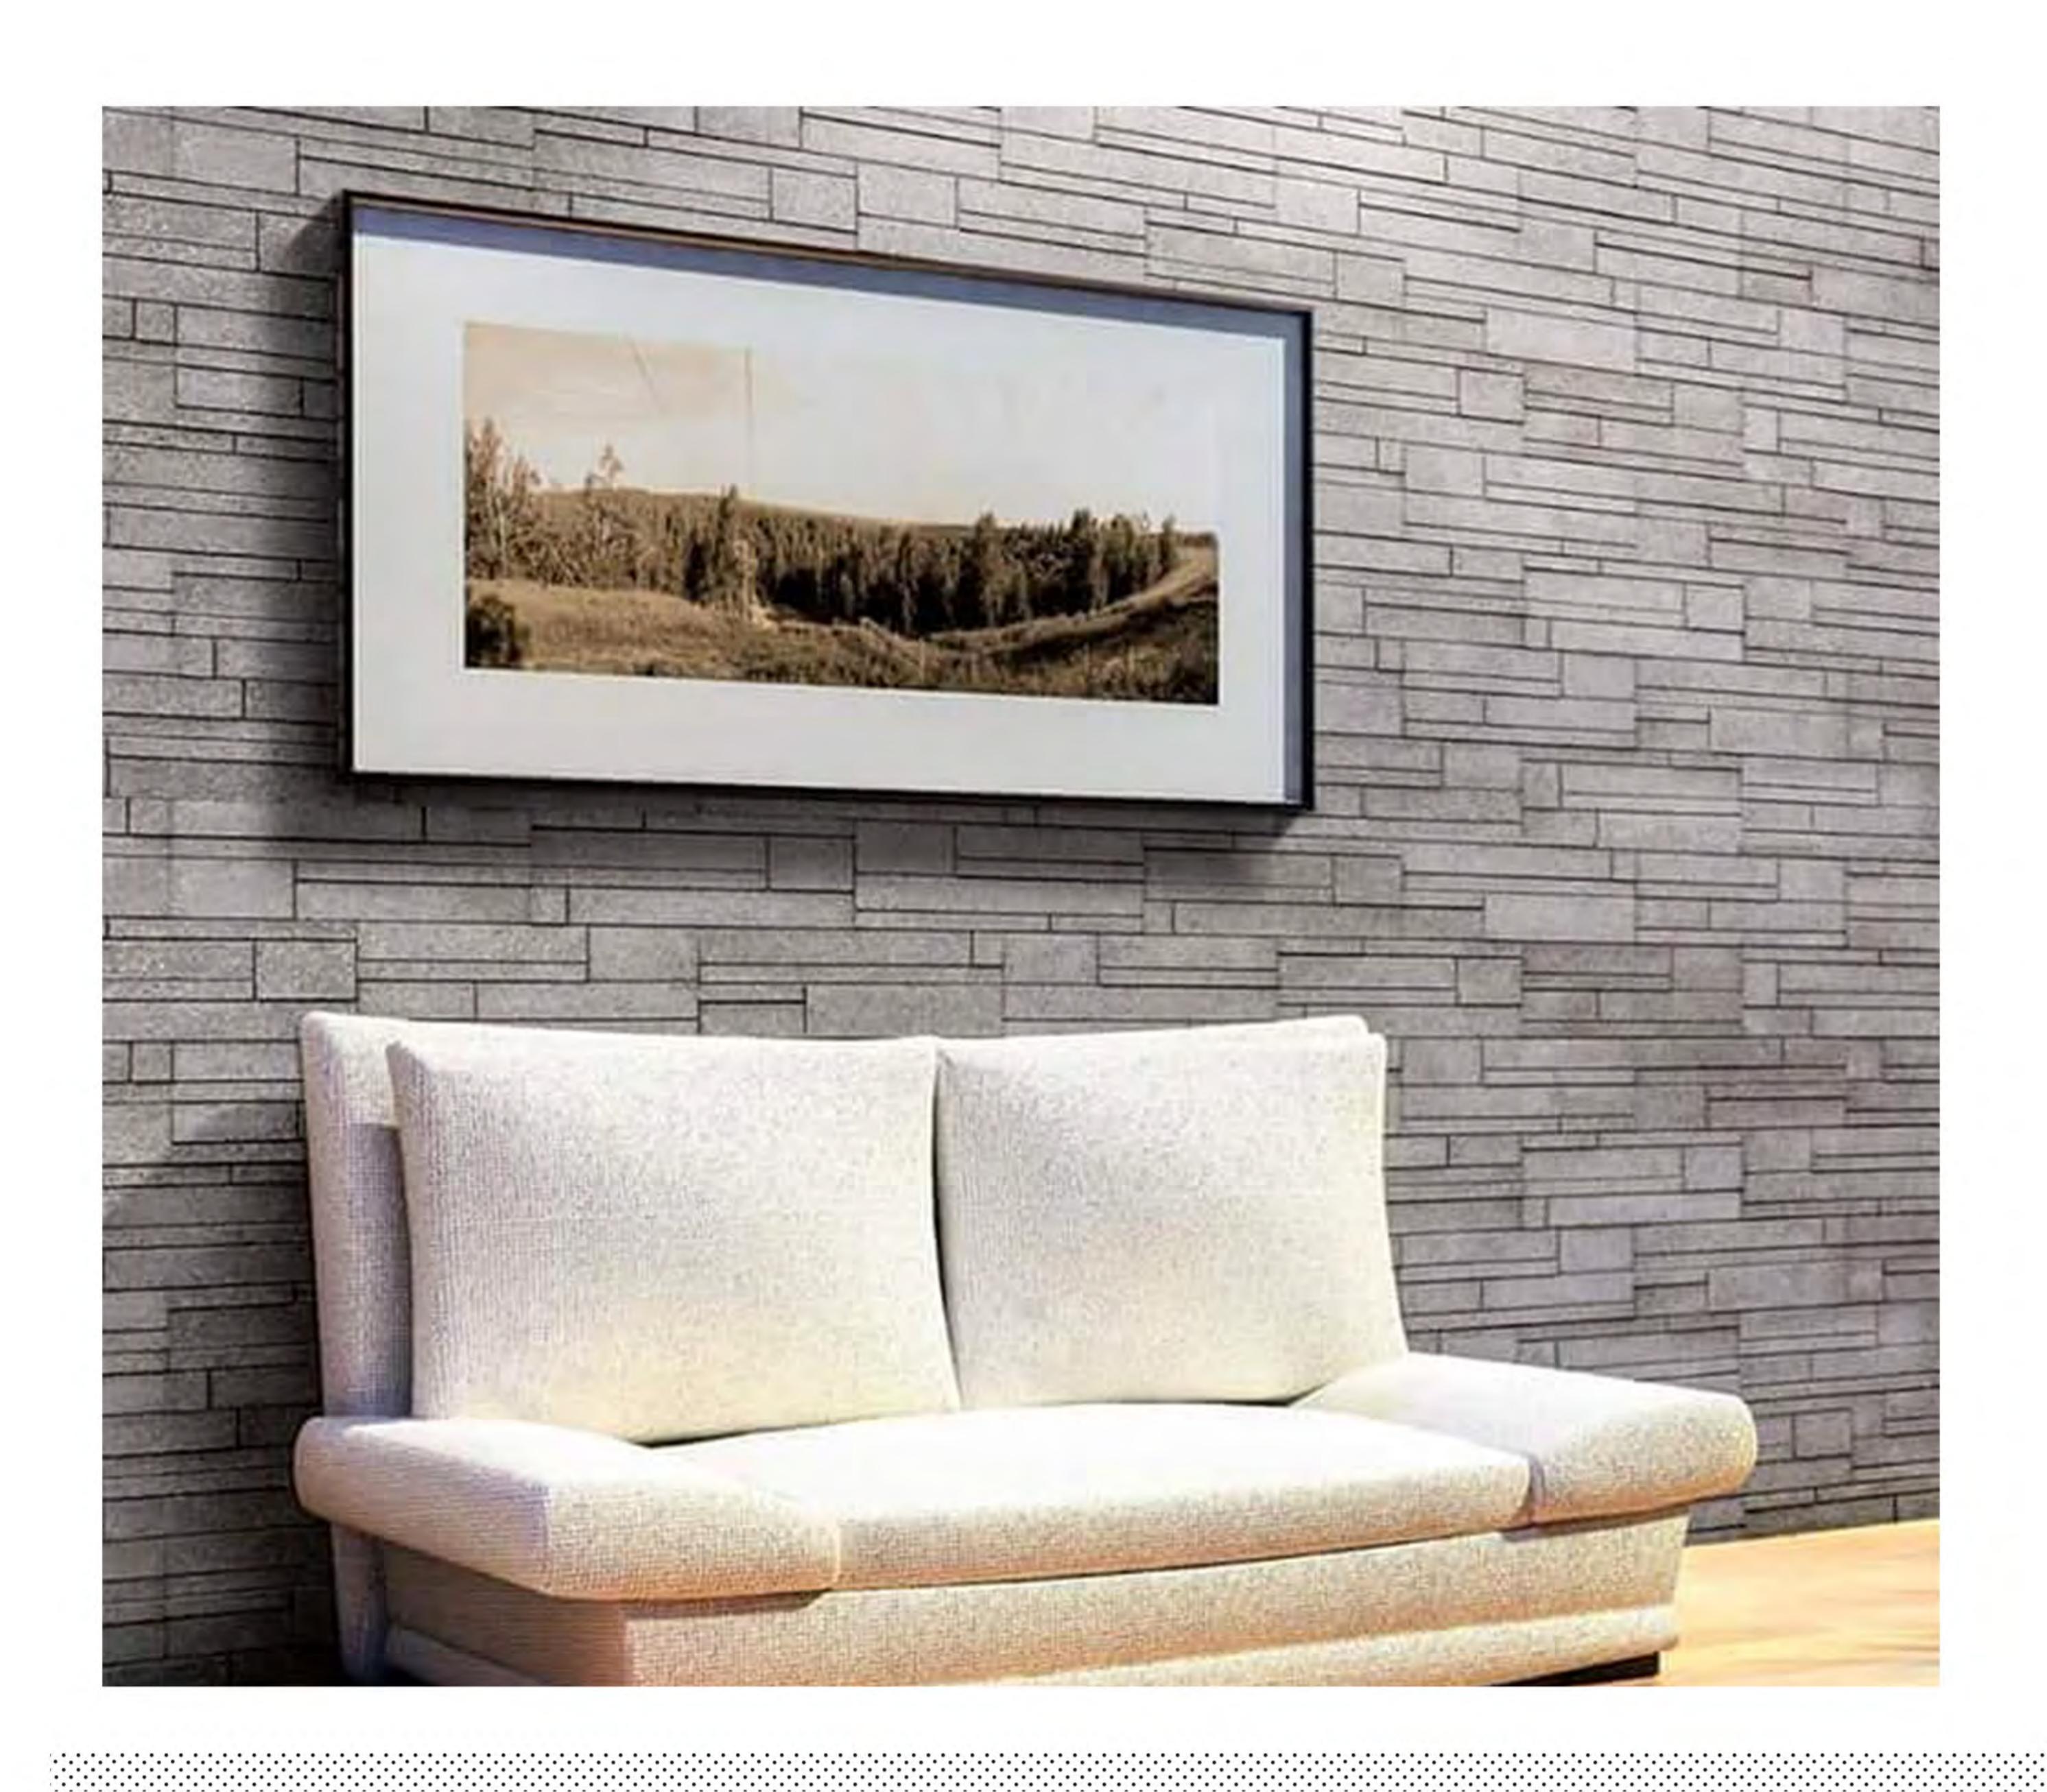

## Montta Strips

Height: 5 cm | Length: 19cm, 29cm | Thickness: 16 mm Approx

SVS\_09\_01-Pewter Grey

SVS\_09\_02-Teak

SVS\_09\_03-Wengai

SVS\_09\_04-Mocha