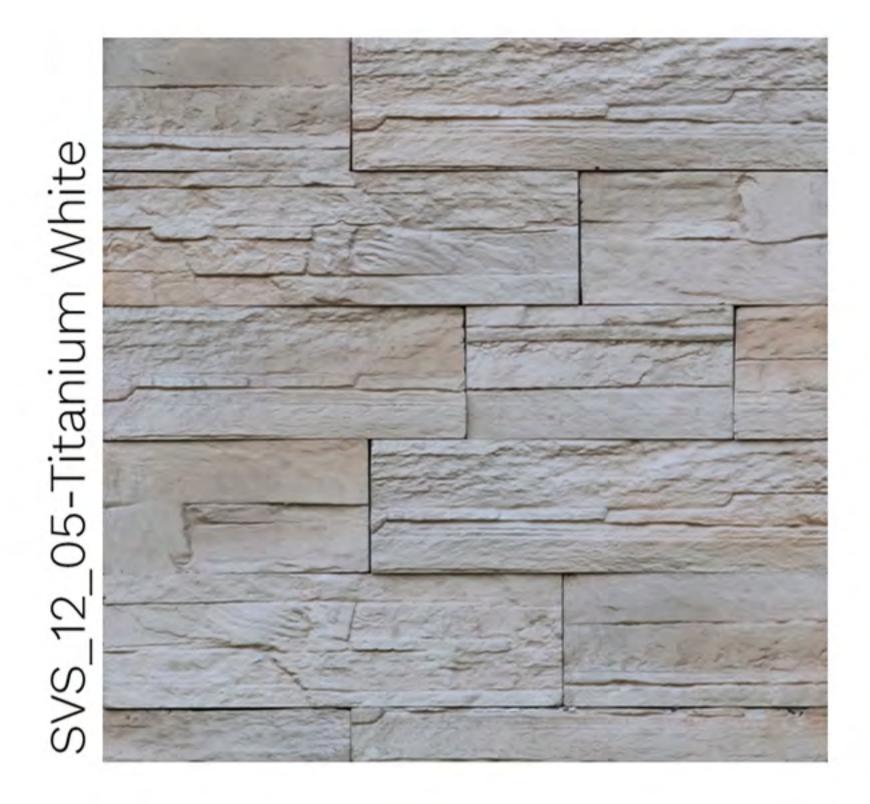

eight: 9 cm | Length: 27cm, 18cm | Thickness: 25 mm Approx

## Spartan













Height: 9.5 cm | Length: 15cm, 25cm | Thickness: 18 mm Approx



Classic Ledgestone

Height: 9.5 cm | Length: 22.5cm, 39cm | Thickness: 35 mm Approx















Height: 16 cm | Length: 18cm, 27.5cm | Thickness: 25 mm Approx









## Montta Ledge











Height: 7cm, 9cm | Length: 19.5cm, 29cm | Thickness: 16mm Approx

#### Castle Stone







SVS\_08\_02-Teak



SVS\_08\_04-Mocha



Height: 18.5cm | Length: 9.5cm, 18cm, 28cm, 38cm | Thickness: 25mm Approx





Height: 16 cm | Length: 18cm, 27.5cm | Thickness: 25 mm Approx













Height: 14cm | Length: 9.5cm, 18cm, 36.5cm | Thickness: 25mm Approx









## Lyon







Height: 9cm | Length: 32cm, 18cm | Thickness: 20mm Approx

#### Cera











Height: 9cm | Length: 32cm, 18cm | Thickness: 20mm Approx



## Montta Strips

Height: 5 cm | Length: 19cm, 29cm | Thickness: 16 mm Approx



SVS\_09\_01-Pewter Grey



SVS\_09\_02-Teak



SVS\_09\_03-Wengai



SVS\_09\_04-Mocha





#### Features







Water, Algae & Fungus Resistance



UV Resistant



Endurance & Long Lasting



High Adhesion



Stain Resistant & Easy Clean

#### Disclaimer

Products may vary in colour from Photos, due to Print Quality. We advise you to examine the actual products before Ordering.

Web: www.montta.com Email: info@montta.com