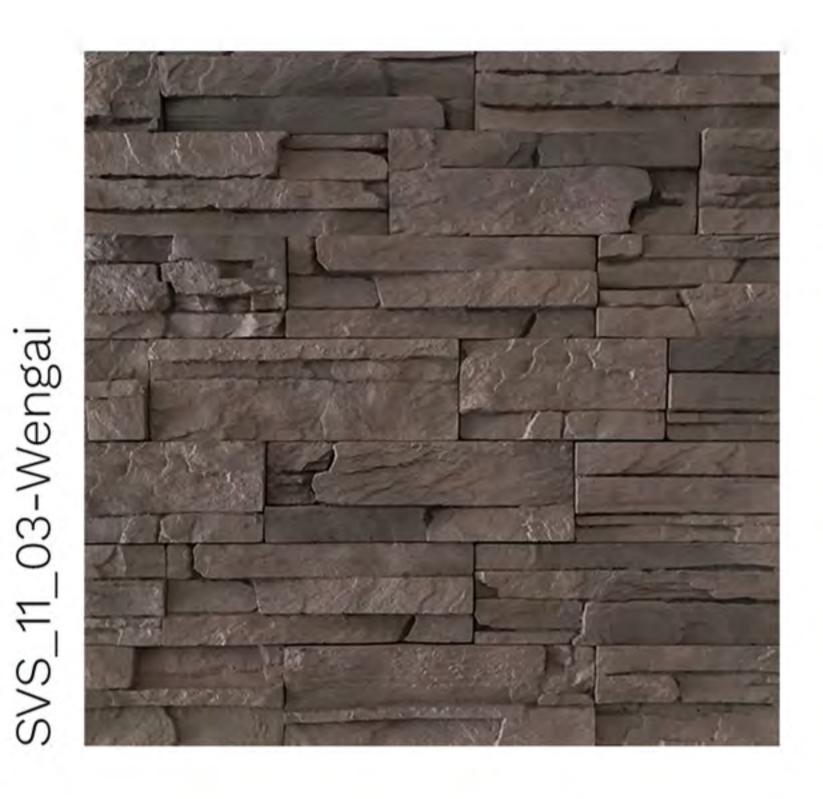

## Lyon

Height: 9cm | Length: 32cm, 18cm | Thickness: 20mm Approx

#### Cera

Height: 9cm | Length: 32cm, 18cm | Thickness: 20mm Approx