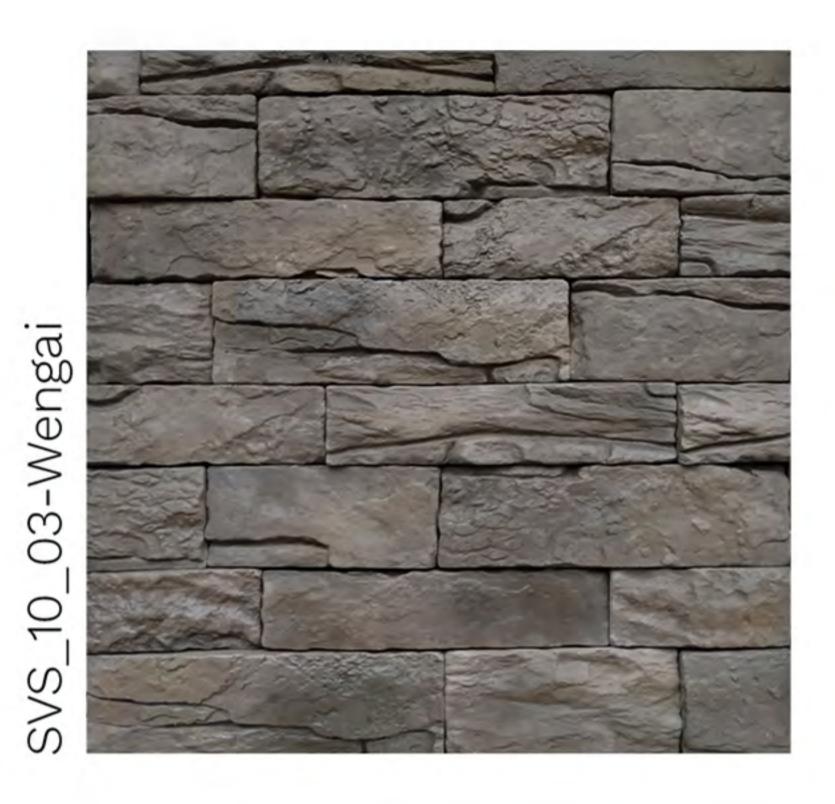

## Montta Strips

Height: 5 cm | Length: 19cm, 29cm | Thickness: 16 mm Approx

SVS\_09\_01-Pewter Grey

SVS\_09\_02-Teak

SVS\_09\_03-Wengai

SVS\_09\_04-Mocha