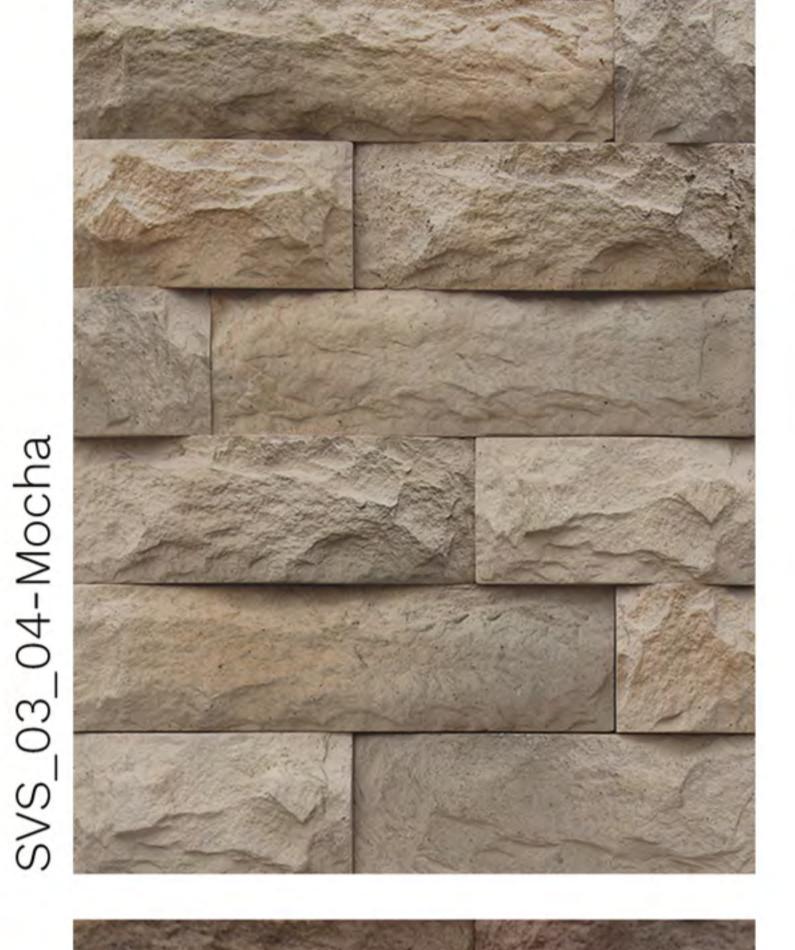

#### Castle Stone

SVS\_08\_02-Teak

SVS\_08\_04-Mocha

Height: 18.5cm | Length: 9.5cm, 18cm, 28cm, 38cm | Thickness: 25mm Approx

Height: 16 cm | Length: 18cm, 27.5cm | Thickness: 25 mm Approx

Height: 14cm | Length: 9.5cm, 18cm, 36.5cm | Thickness: 25mm Approx