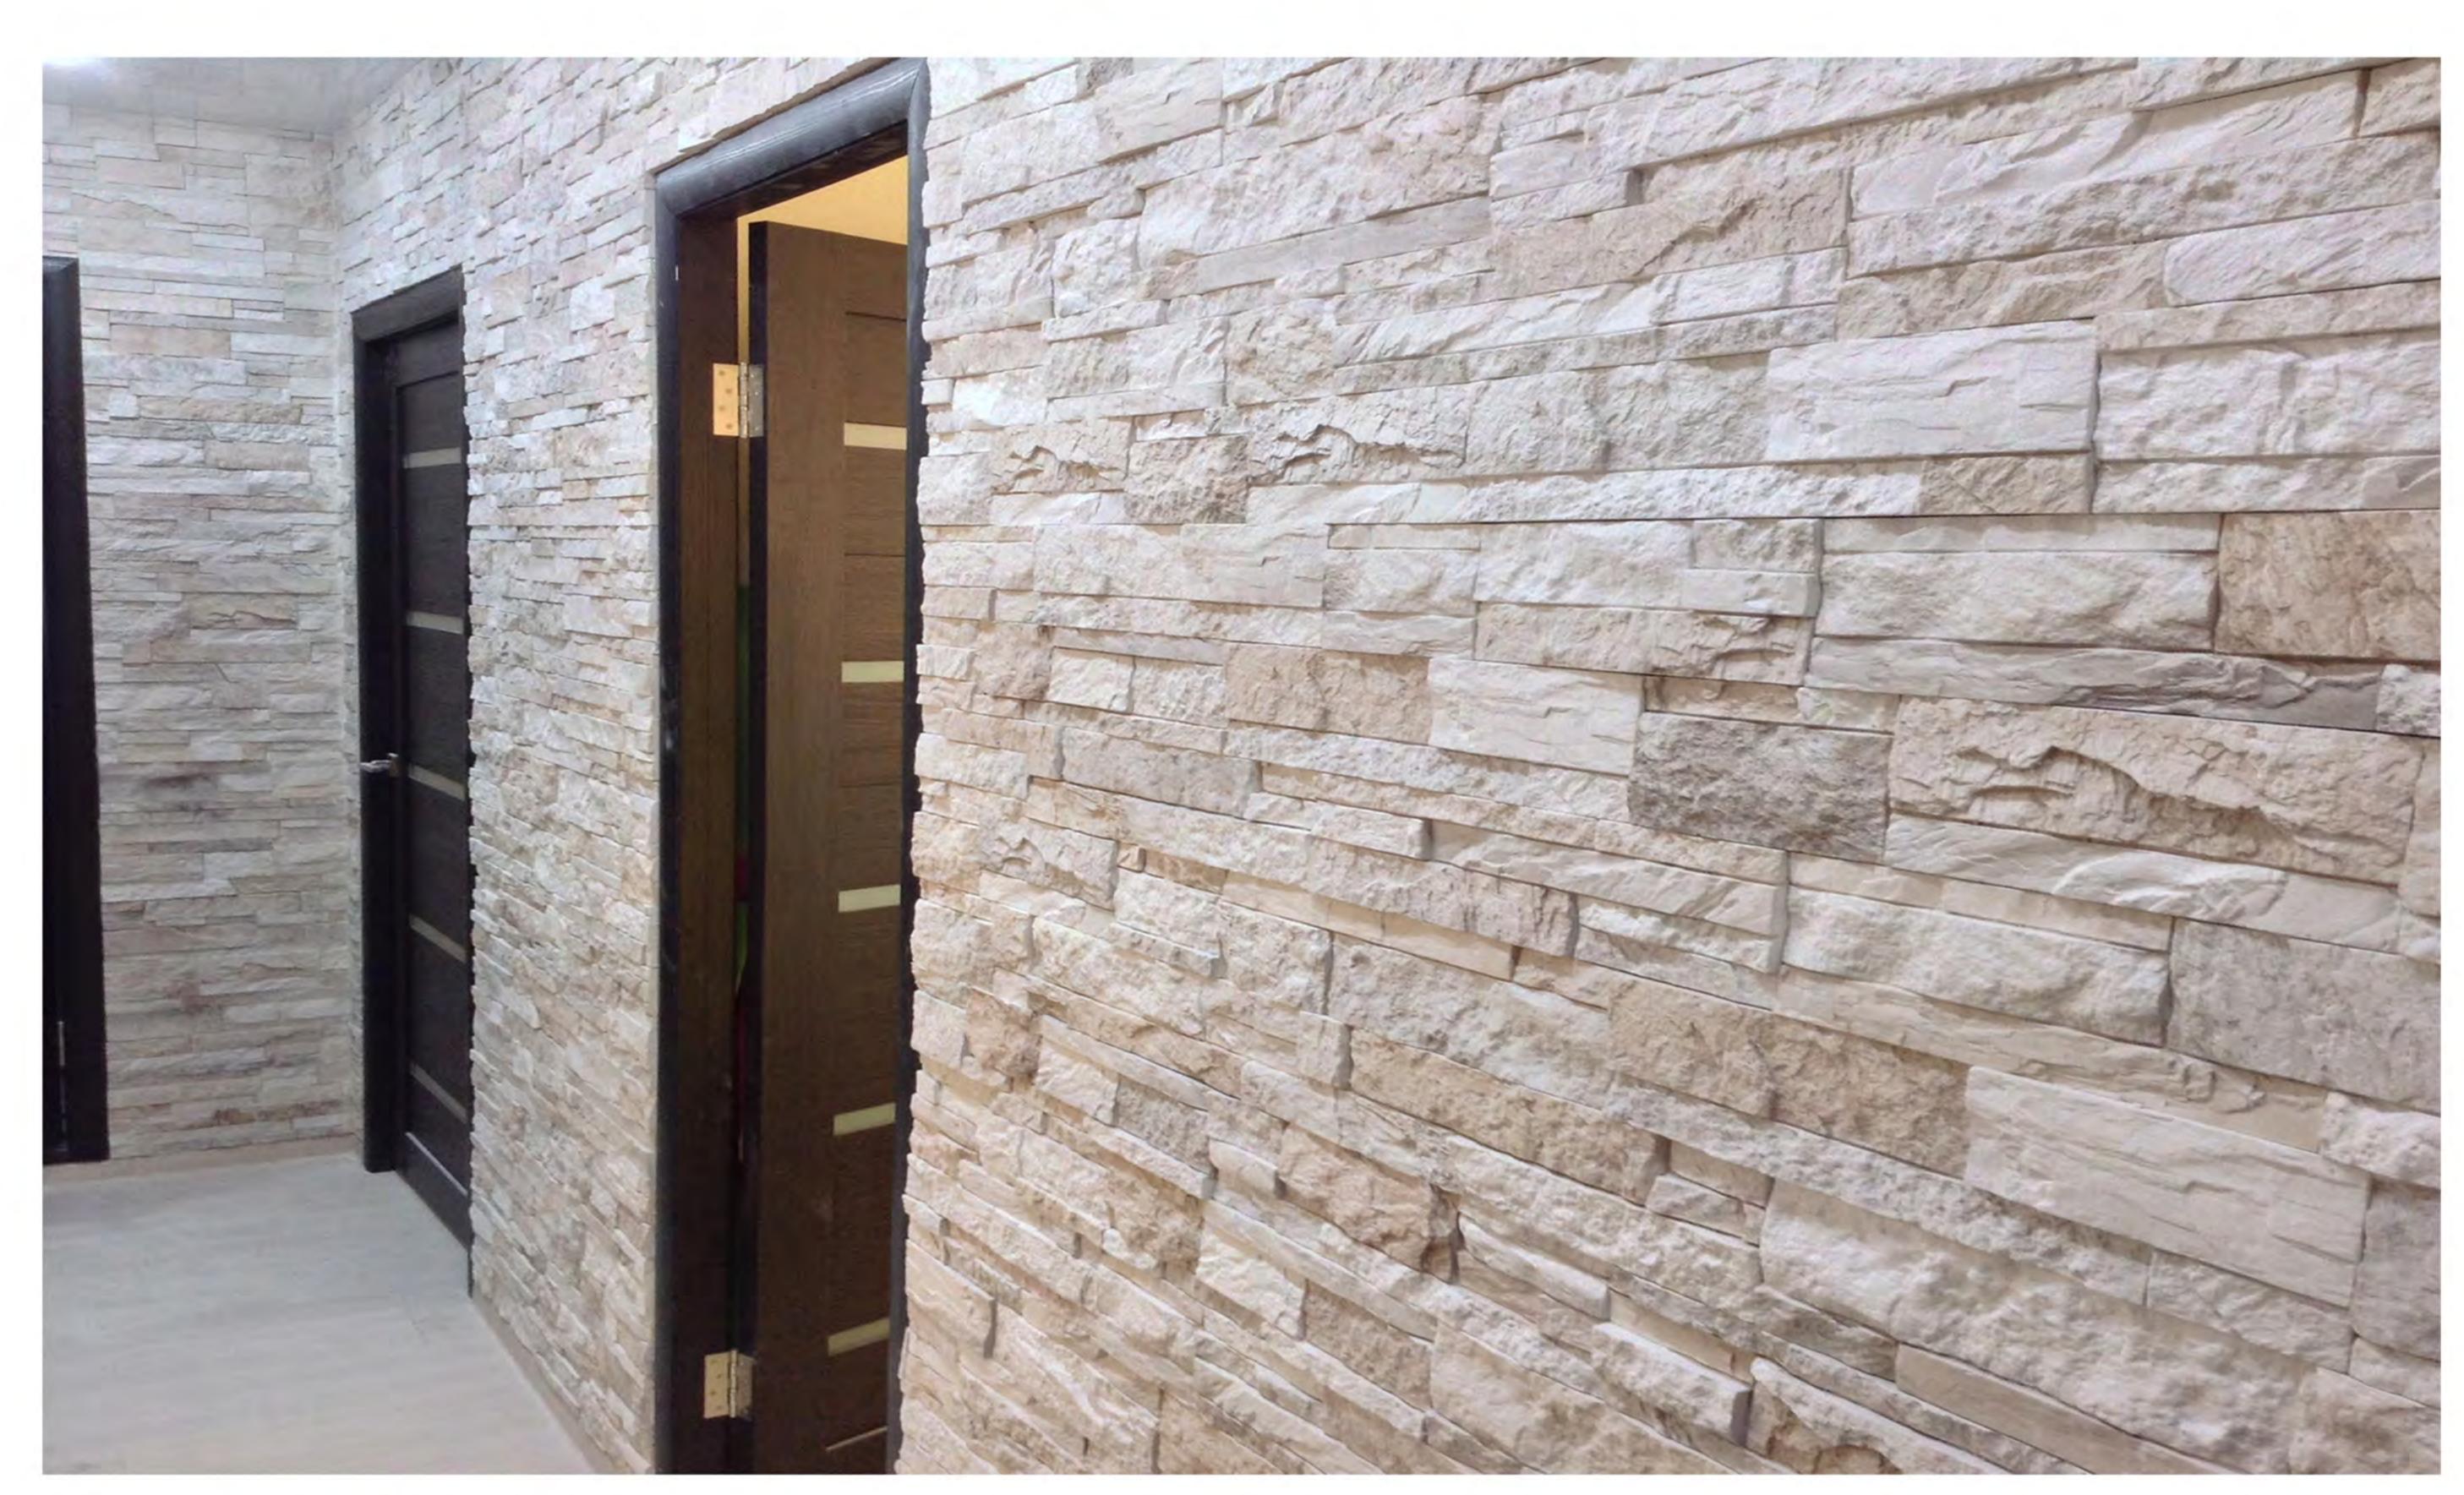

Montta Cast Stone is a Manufactured stone offering Excellent

Durability, Authentic Imitation of Natural stone with ease of installition process.

Montta Stone offers variety of Colours, textures, sizes increasing the natural aesthetic apeal for both interior and exterior usage in projects