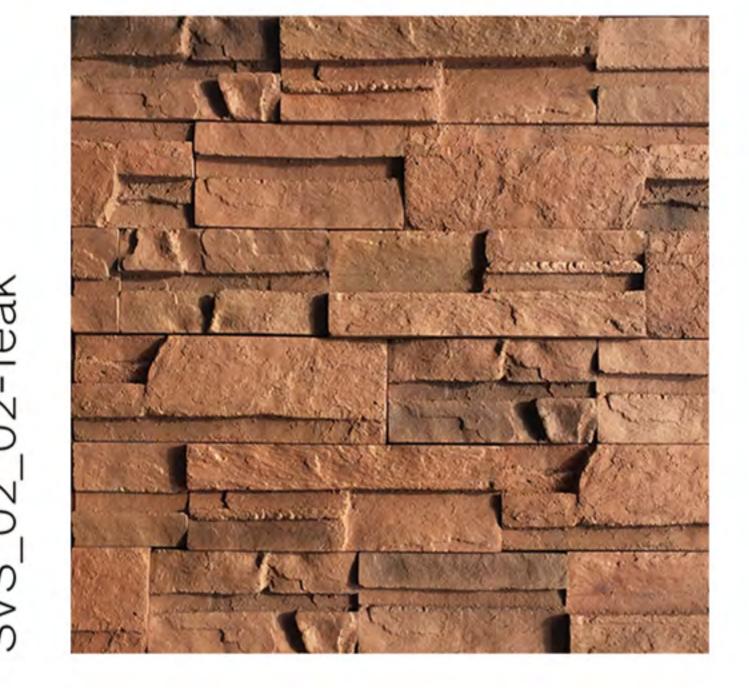

#### Urban Ledgestone

Height: 9 cm | Length: 27cm, 18cm | Thickness: 25 mm Approx