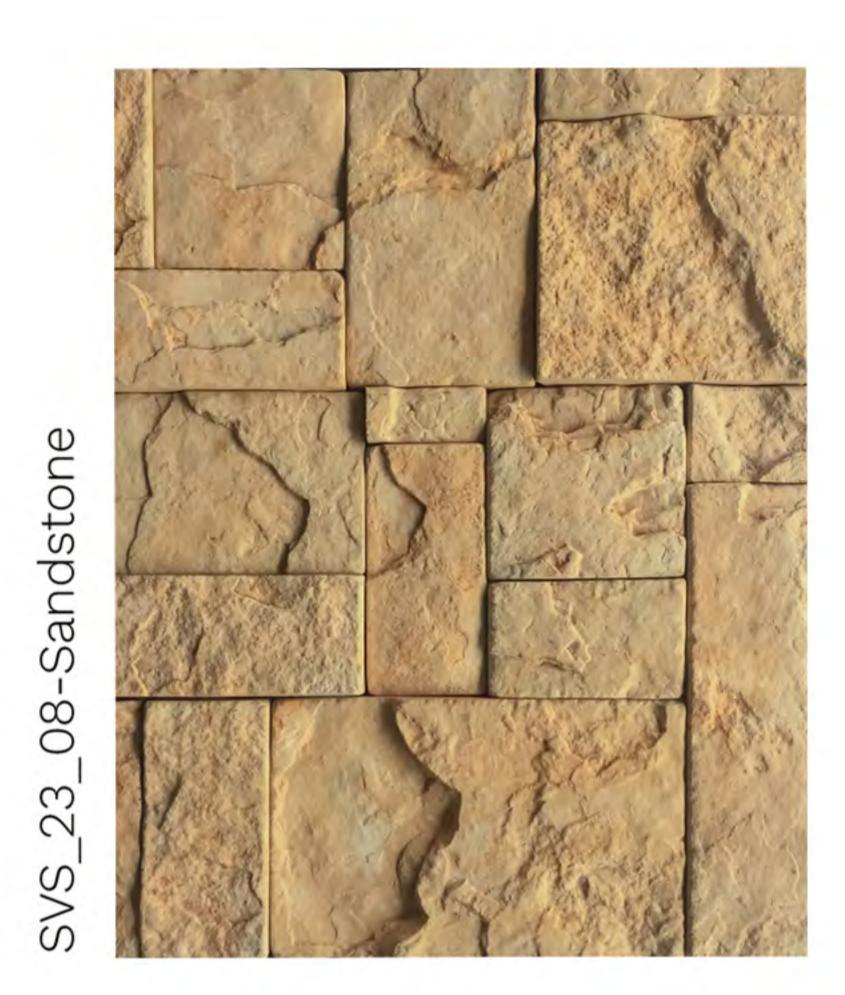

#### Castle Stone

SVS\_08\_02-Teak

SVS\_08\_04-Mocha

Height: 18.5cm | Length: 9.5cm, 18cm, 28cm, 38cm | Thickness: 25mm Approx

Height: 16 cm | Length: 18cm, 27.5cm | Thickness: 25 mm Approx

Height: 14cm | Length: 9.5cm, 18cm, 36.5cm | Thickness: 25mm Approx