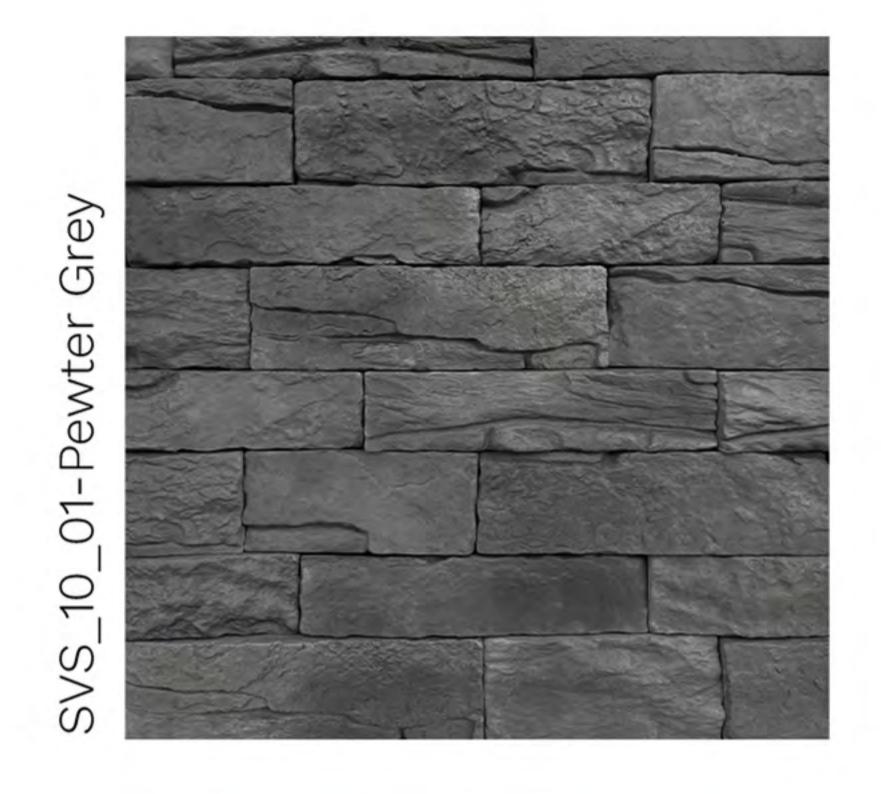

## Montta Strips

Height: 5 cm | Length: 19cm, 29cm | Thickness: 16 mm Approx

SVS\_09\_01-Pewter Grey

SVS\_09\_02-Teak

SVS\_09\_03-Wengai

SVS\_09\_04-Mocha