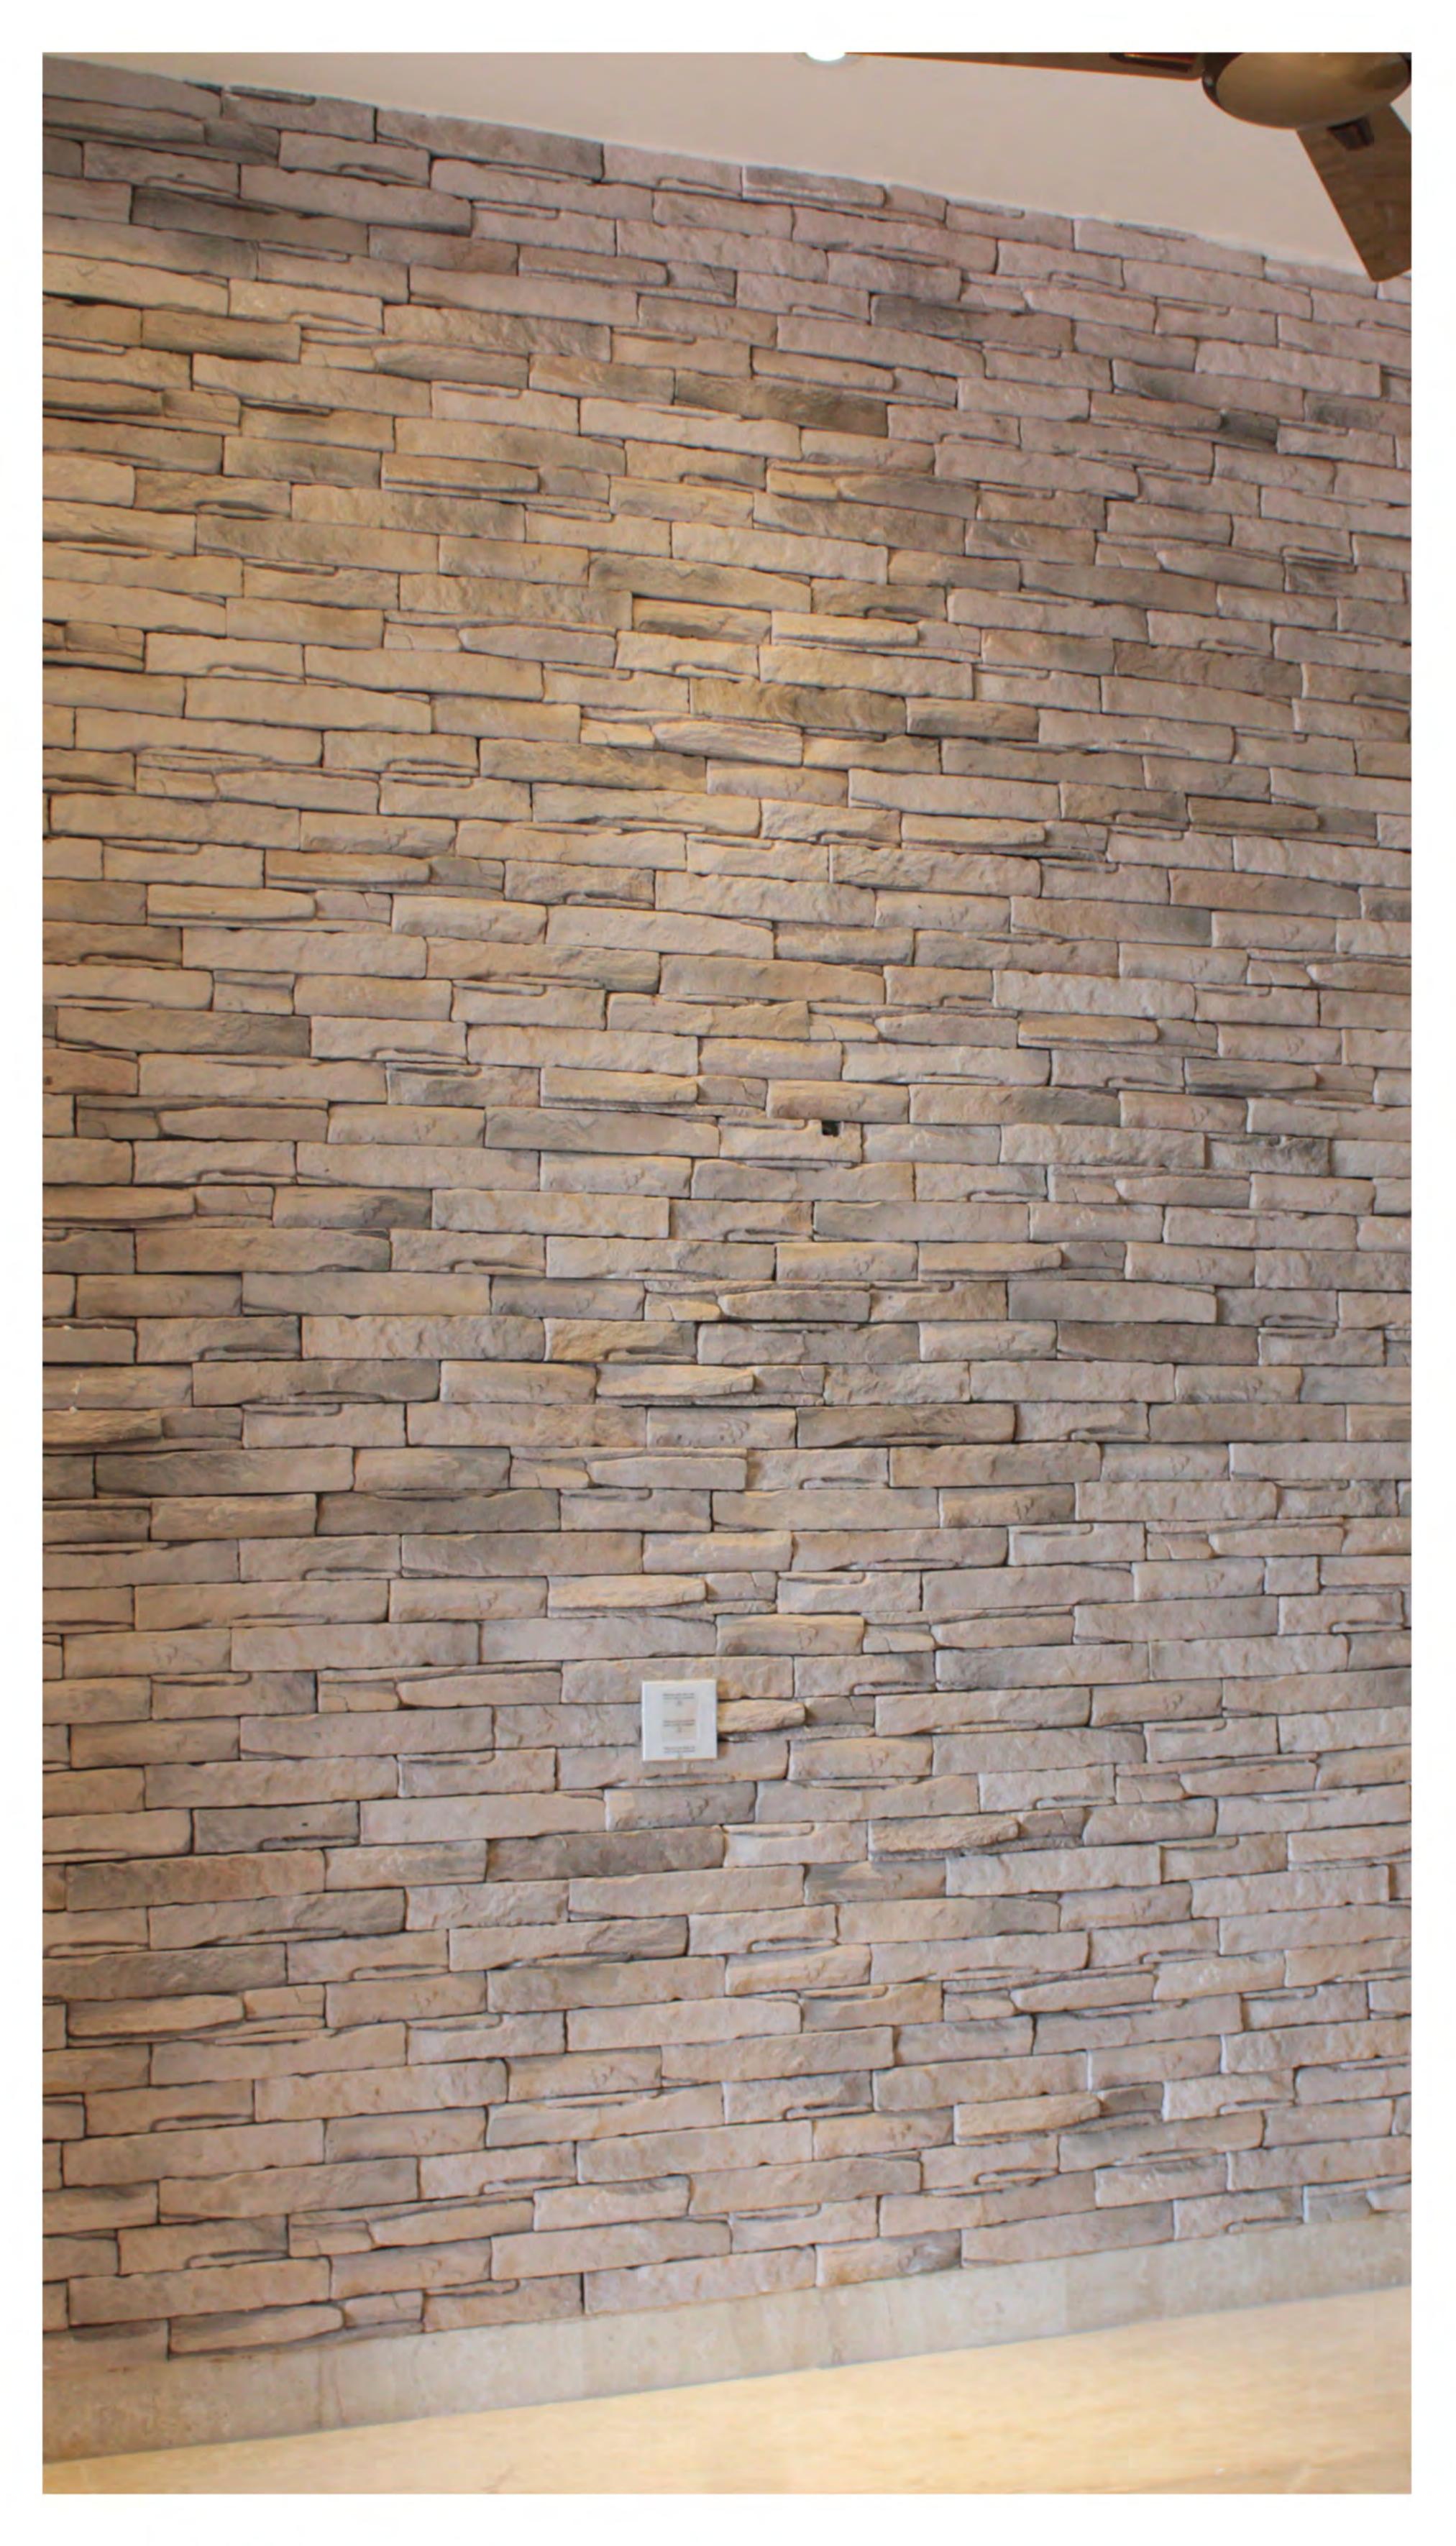

# Elegant Ledgestone

Height: 9 cm | Length: 19cm, 28.5cm | Thickness: 15 mm Approx

#### Urban Ledgestone

Height: 9 cm | Length: 27cm, 18cm | Thickness: 25 mm Approx

## Spartan

Height: 9.5 cm | Length: 15cm, 25cm | Thickness: 18 mm Approx

Classic Ledgestone

Height: 9.5 cm | Length: 22.5cm, 39cm | Thickness: 35 mm Approx

Height: 16 cm | Length: 18cm, 27.5cm | Thickness: 25 mm Approx

## Montta Ledge

Height: 7cm, 9cm | Length: 19.5cm, 29cm | Thickness: 16mm Approx