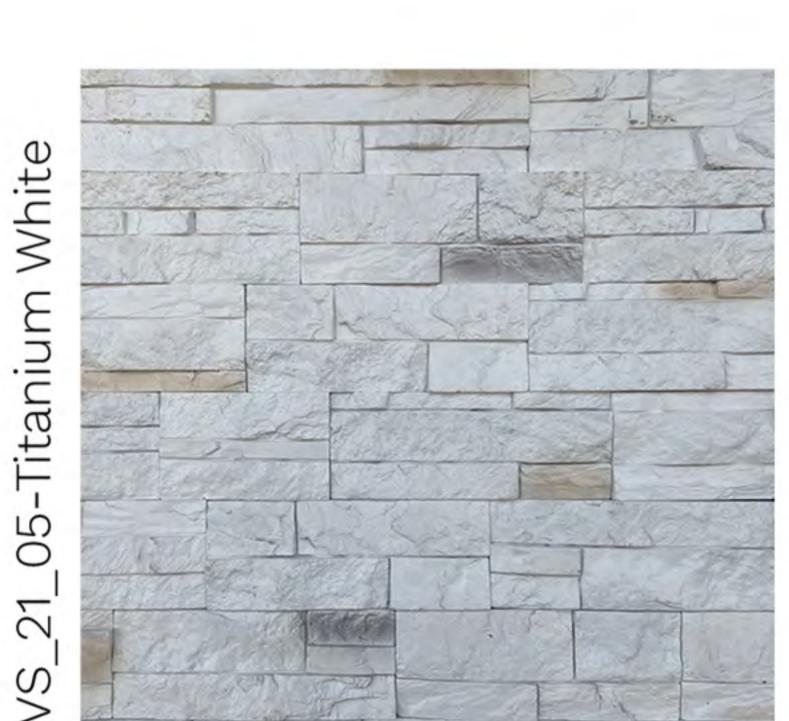

## Spartan

Height: 9.5 cm | Length: 15cm, 25cm | Thickness: 18 mm Approx

Classic Ledgestone

Height: 9.5 cm | Length: 22.5cm, 39cm | Thickness: 35 mm Approx

Height: 16 cm | Length: 18cm, 27.5cm | Thickness: 25 mm Approx