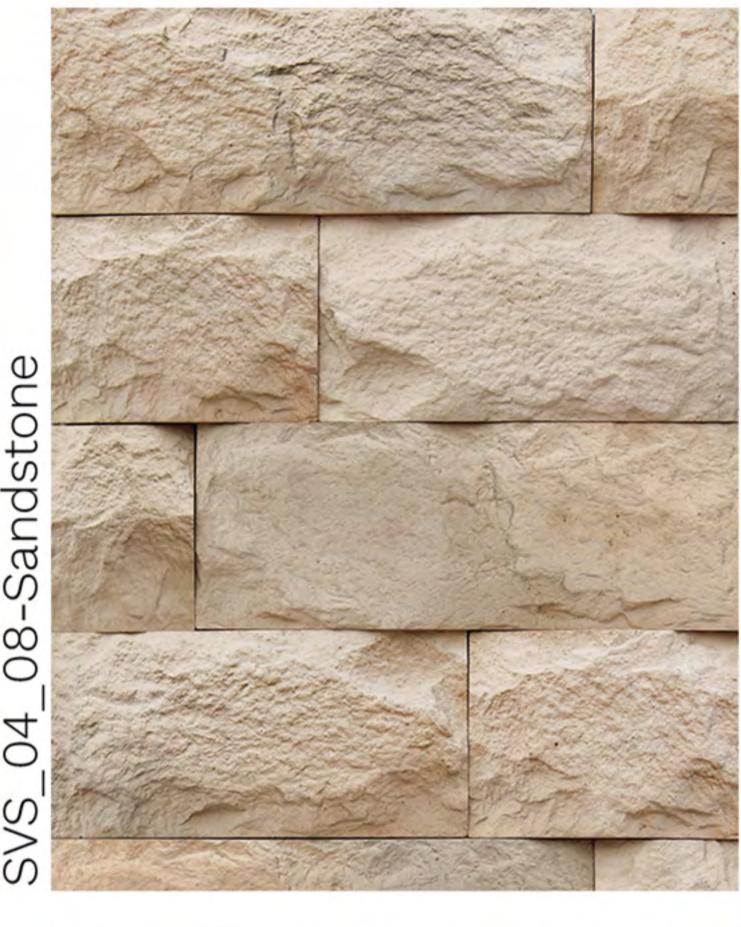

## Spartan

Height: 9.5 cm | Length: 15cm, 25cm | Thickness: 18 mm Approx

Classic Ledgestone

Height: 9.5 cm | Length: 22.5cm, 39cm | Thickness: 35 mm Approx

Height: 16 cm | Length: 18cm, 27.5cm | Thickness: 25 mm Approx