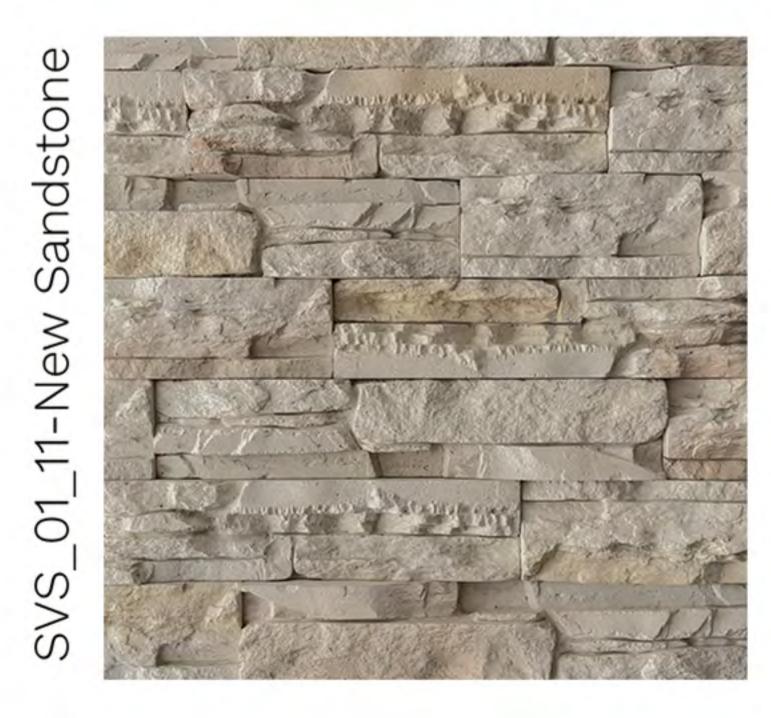

## Spartan

Height: 9.5 cm | Length: 15cm, 25cm | Thickness: 18 mm Approx

Classic Ledgestone

Height: 9.5 cm | Length: 22.5cm, 39cm | Thickness: 35 mm Approx

Height: 16 cm | Length: 18cm, 27.5cm | Thickness: 25 mm Approx