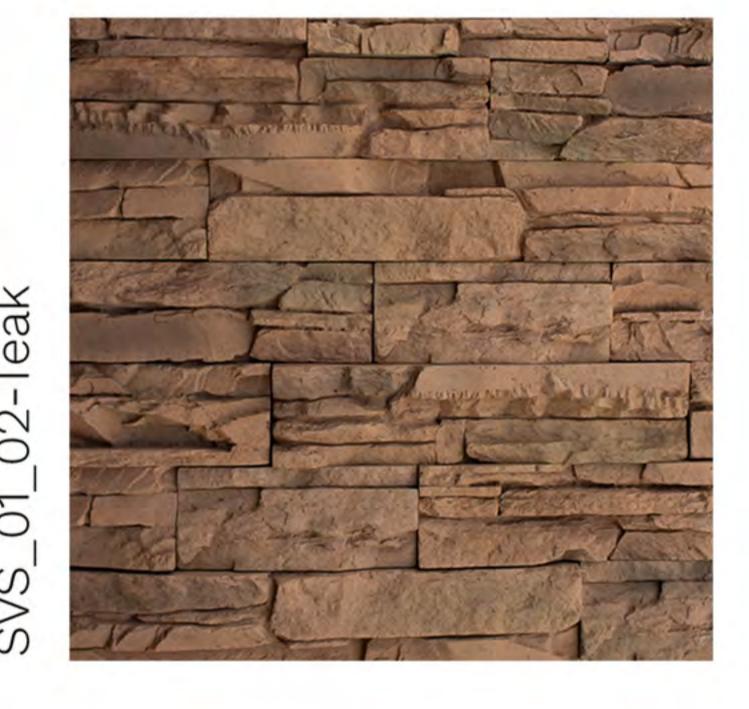

## Montta Strips

Height: 5 cm | Length: 19cm, 29cm | Thickness: 16 mm Approx

SVS\_09\_01-Pewter Grey

SVS\_09\_02-Teak

SVS\_09\_03-Wengai

SVS\_09\_04-Mocha