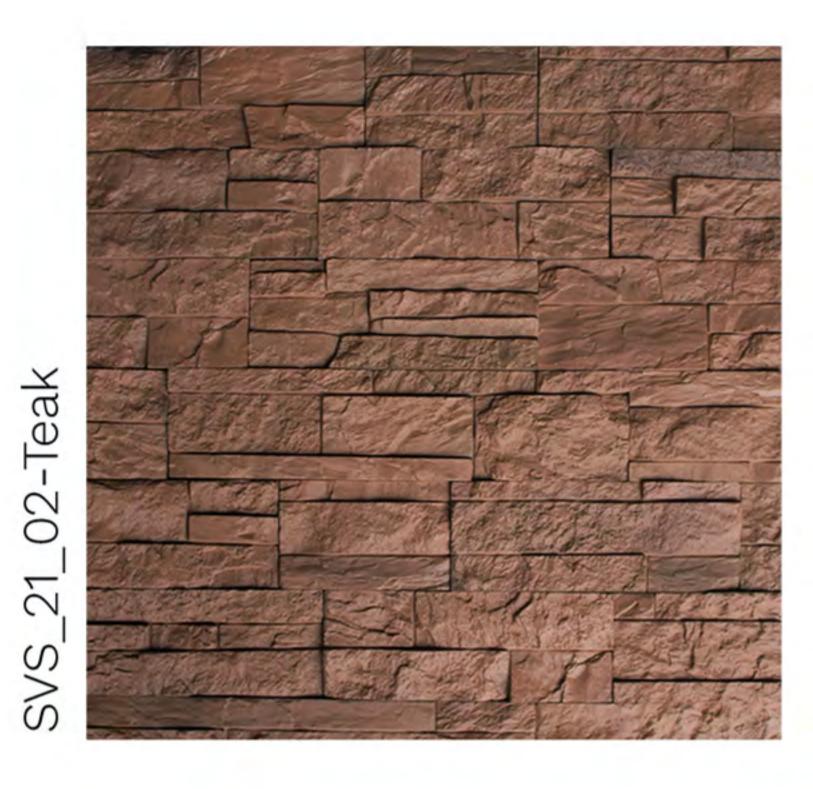

## Spartan

Height: 9.5 cm | Length: 15cm, 25cm | Thickness: 18 mm Approx

Classic Ledgestone

Height: 9.5 cm | Length: 22.5cm, 39cm | Thickness: 35 mm Approx

Height: 16 cm | Length: 18cm, 27.5cm | Thickness: 25 mm Approx