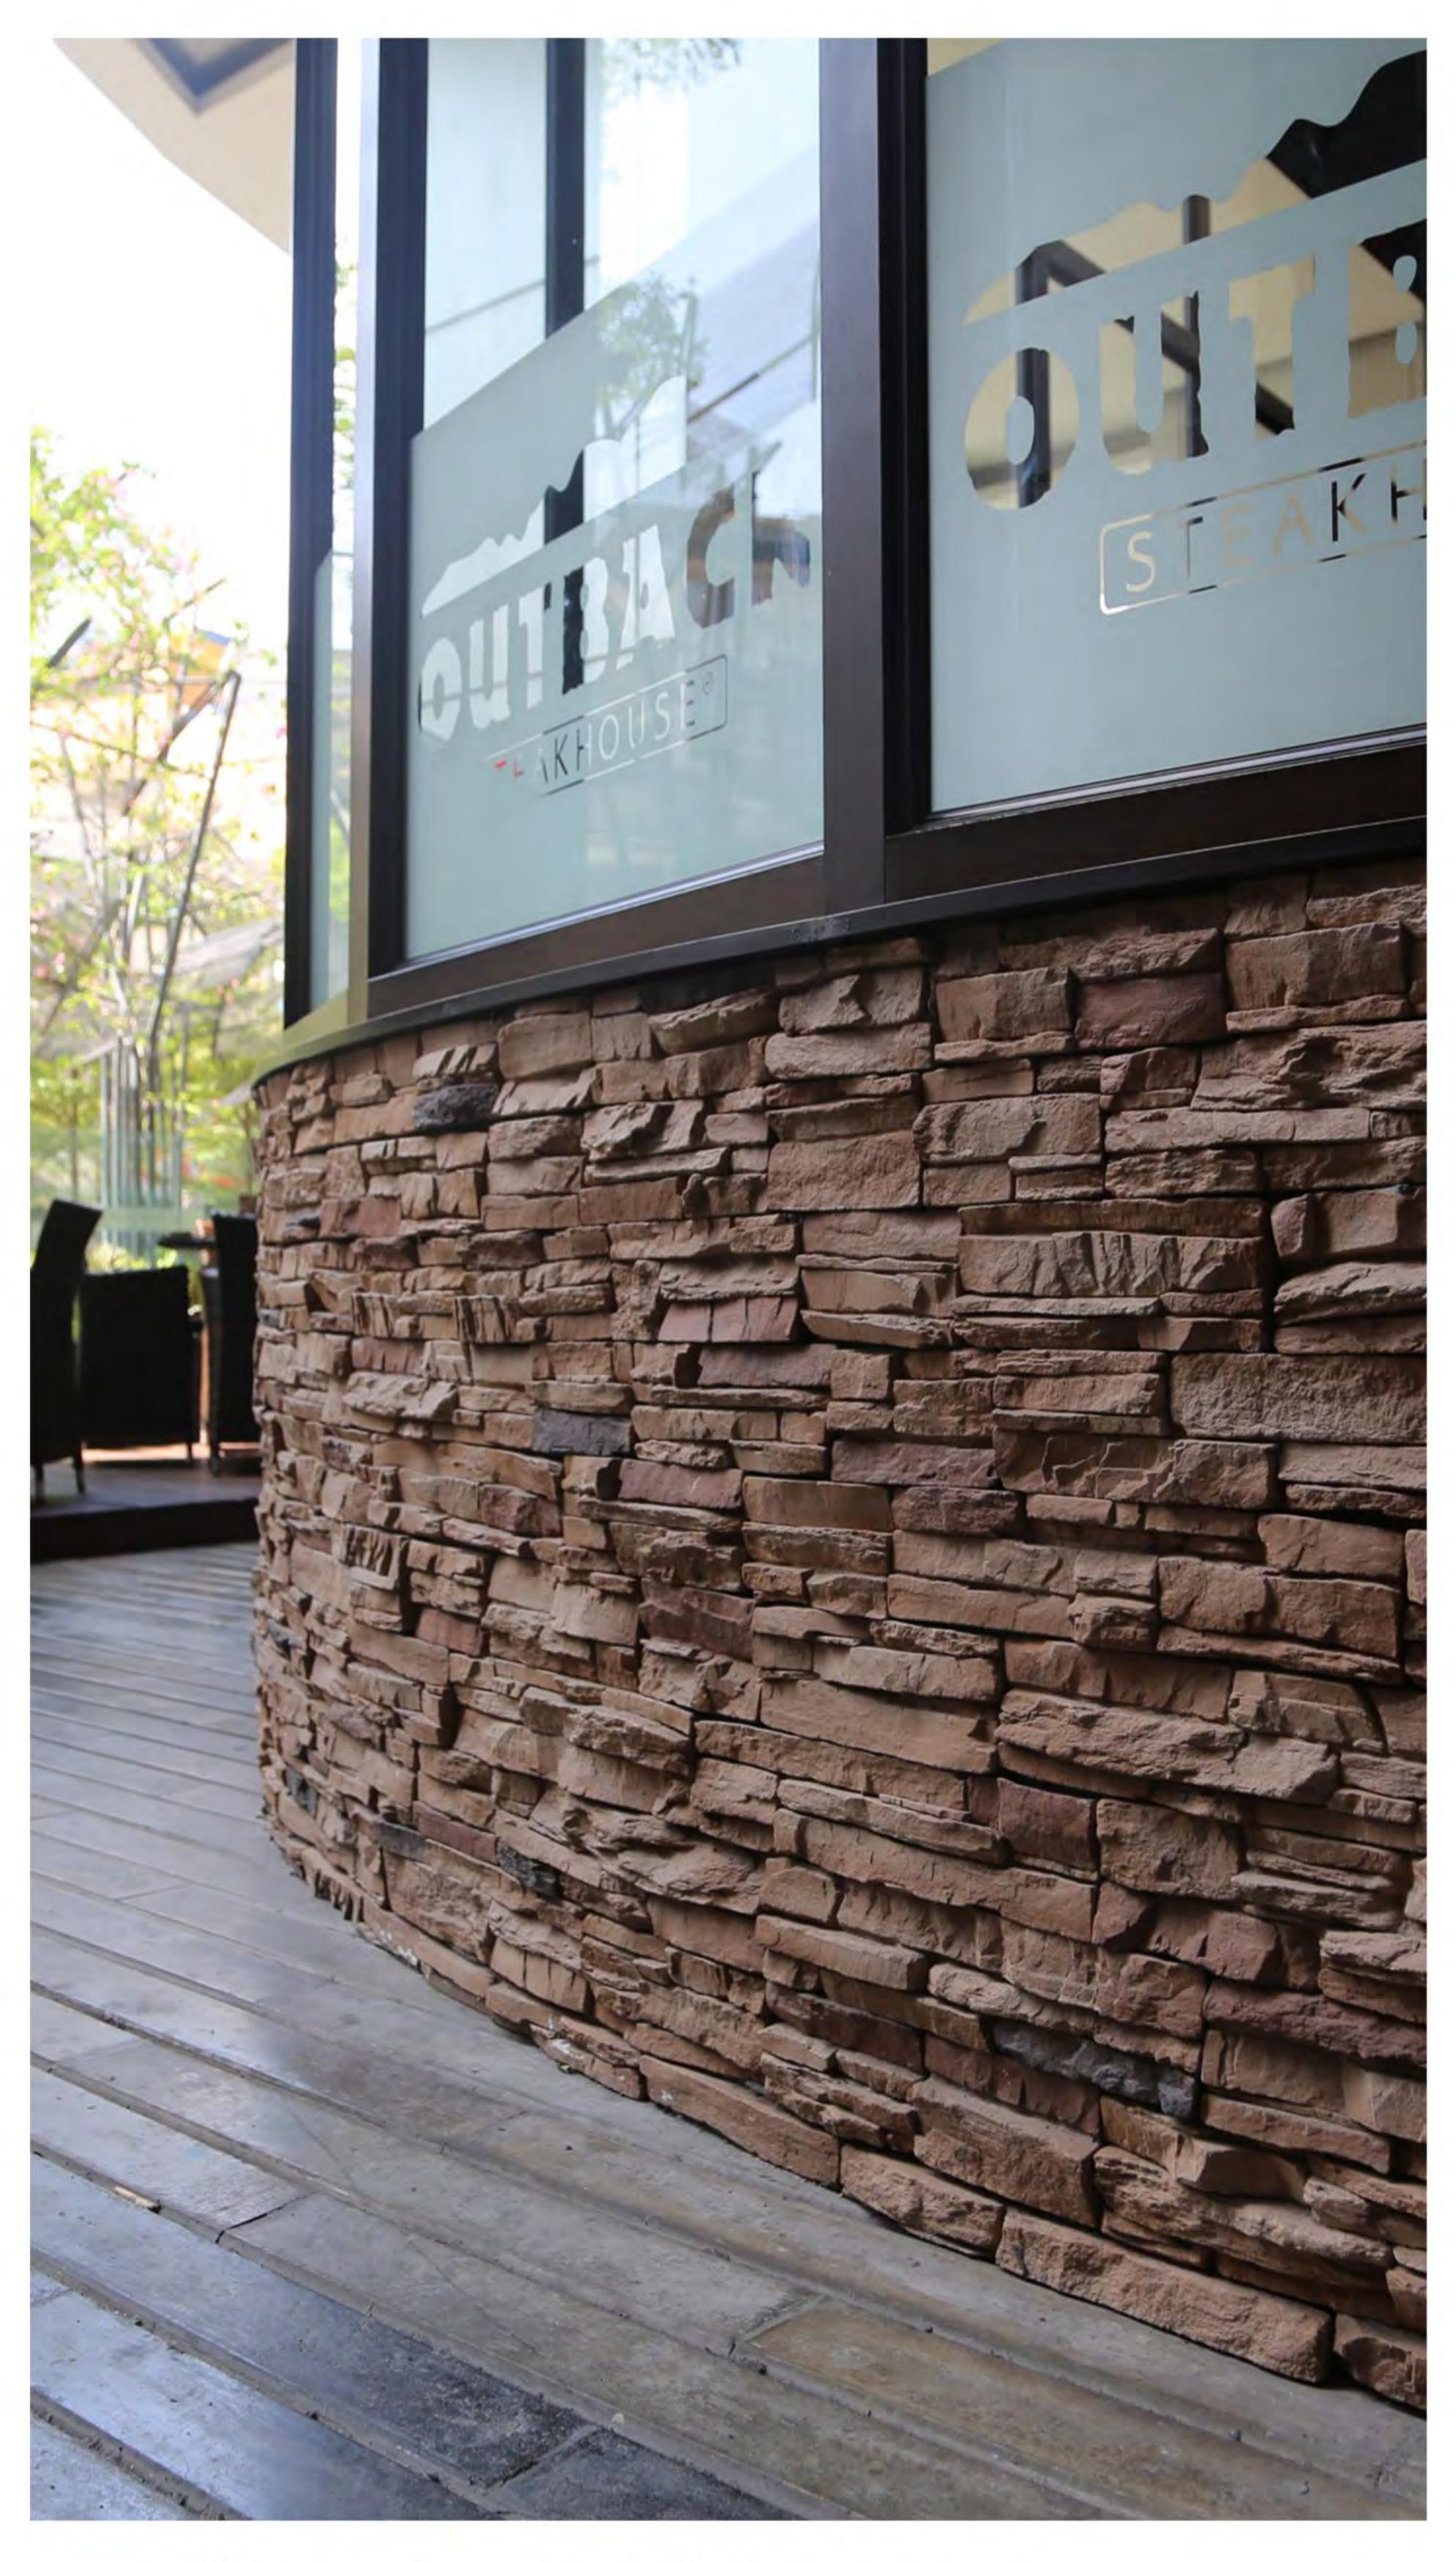

Montta Cast Stone is a Manufactured stone offering Excellent

Durability, Authentic Imitation of Natural stone with ease of installition process.

Montta Stone offers variety of Colours, textures, sizes increasing the natural aesthetic apeal for both interior and exterior usage in projects