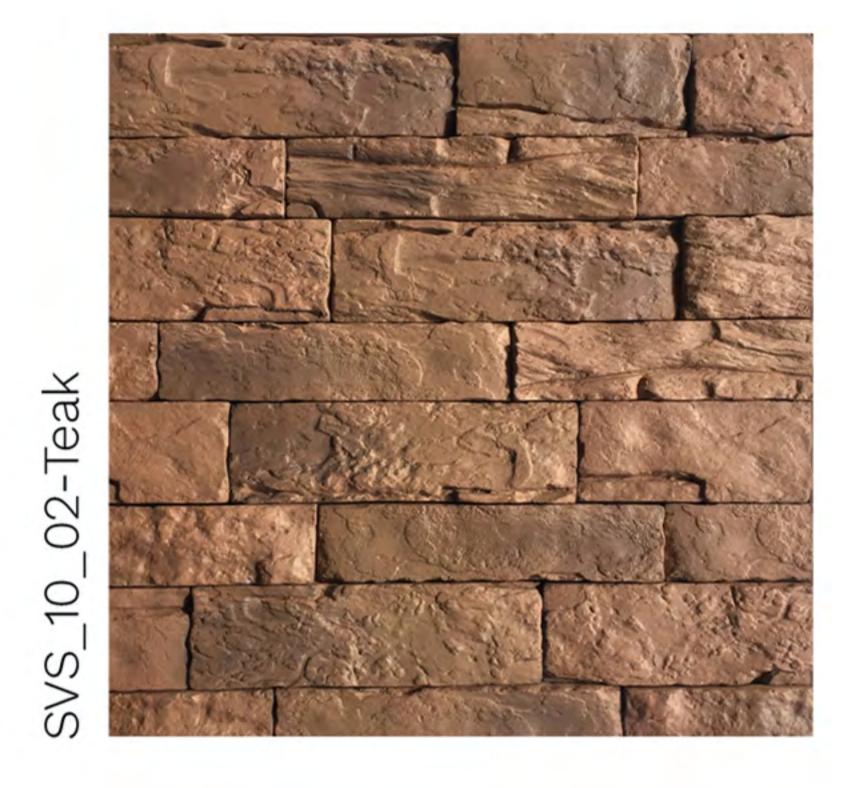

## Montta Strips

Height: 5 cm | Length: 19cm, 29cm | Thickness: 16 mm Approx

SVS\_09\_01-Pewter Grey

SVS\_09\_02-Teak

SVS\_09\_03-Wengai

SVS\_09\_04-Mocha