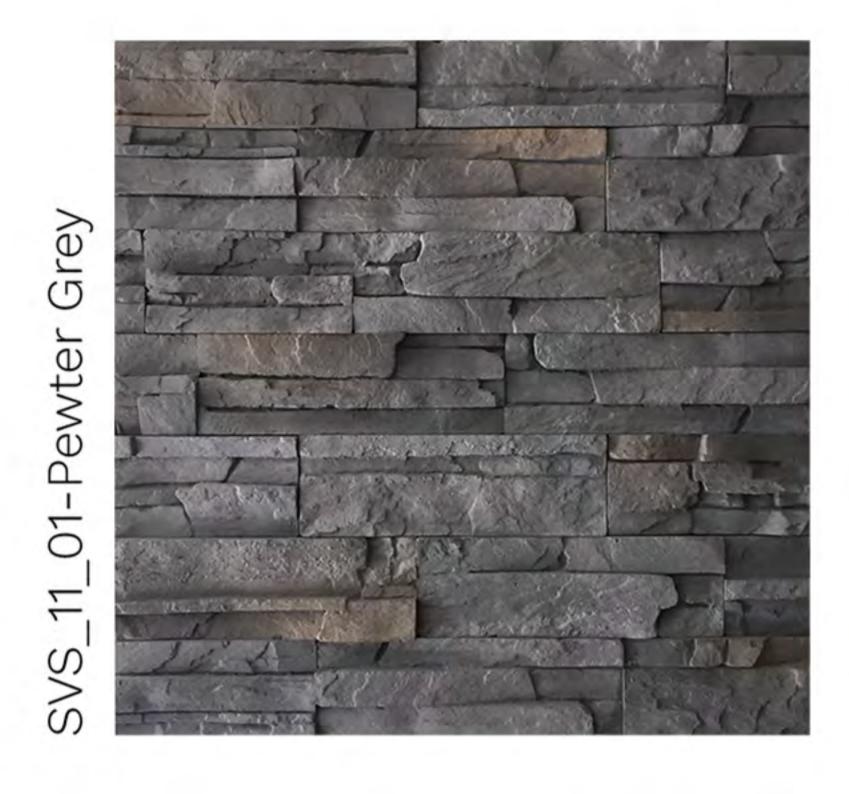

## Lyon

Height: 9cm | Length: 32cm, 18cm | Thickness: 20mm Approx

#### Cera

Height: 9cm | Length: 32cm, 18cm | Thickness: 20mm Approx