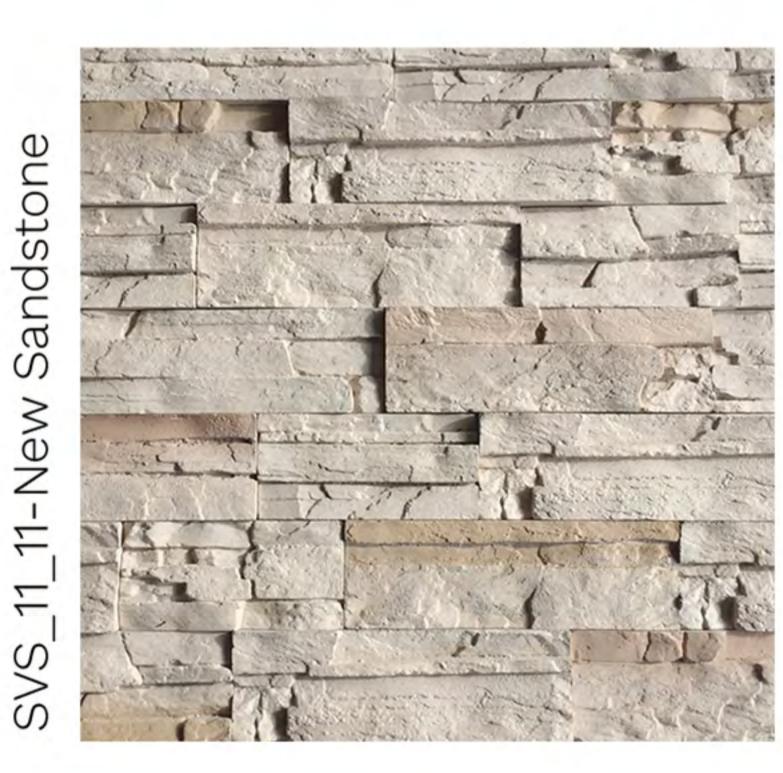

# Elegant Ledgestone

Height: 9 cm | Length: 19cm, 28.5cm | Thickness: 15 mm Approx