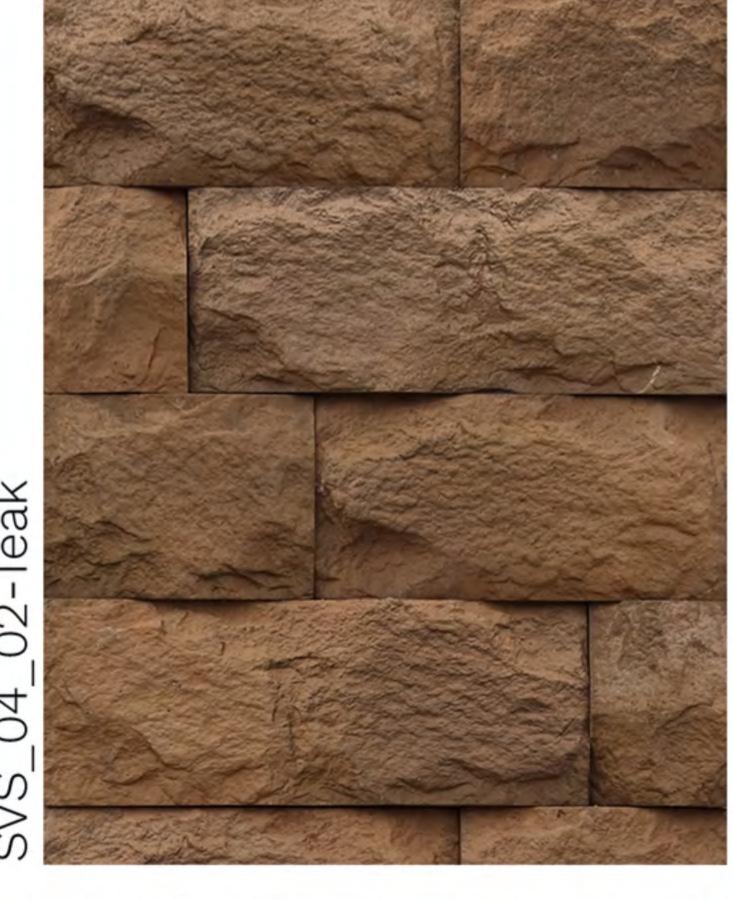

## Spartan

Height: 9.5 cm | Length: 15cm, 25cm | Thickness: 18 mm Approx

Classic Ledgestone

Height: 9.5 cm | Length: 22.5cm, 39cm | Thickness: 35 mm Approx

Height: 16 cm | Length: 18cm, 27.5cm | Thickness: 25 mm Approx