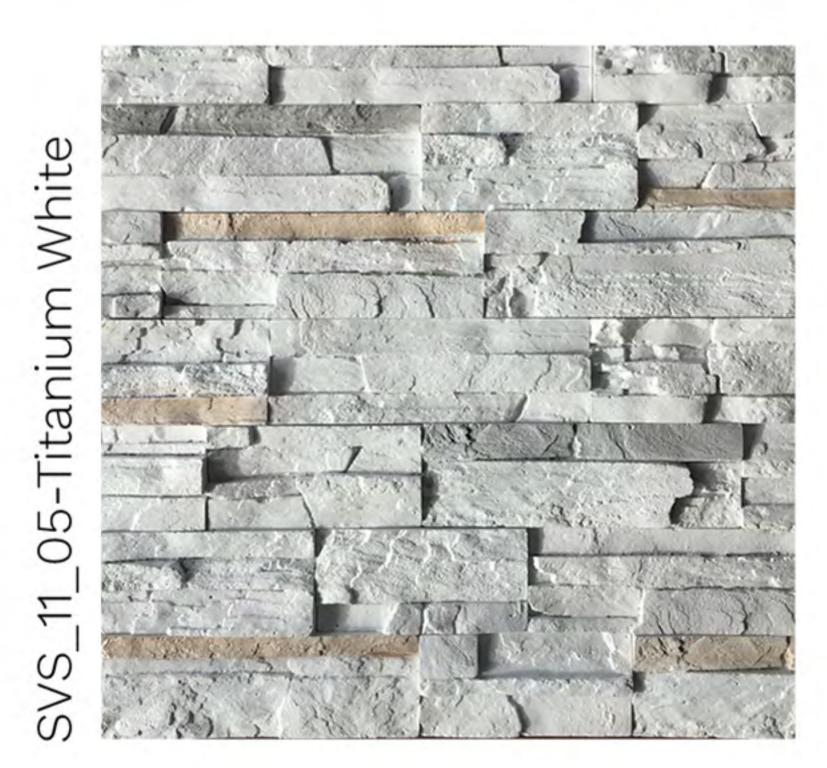

## Lyon

Height: 9cm | Length: 32cm, 18cm | Thickness: 20mm Approx

#### Cera

Height: 9cm | Length: 32cm, 18cm | Thickness: 20mm Approx