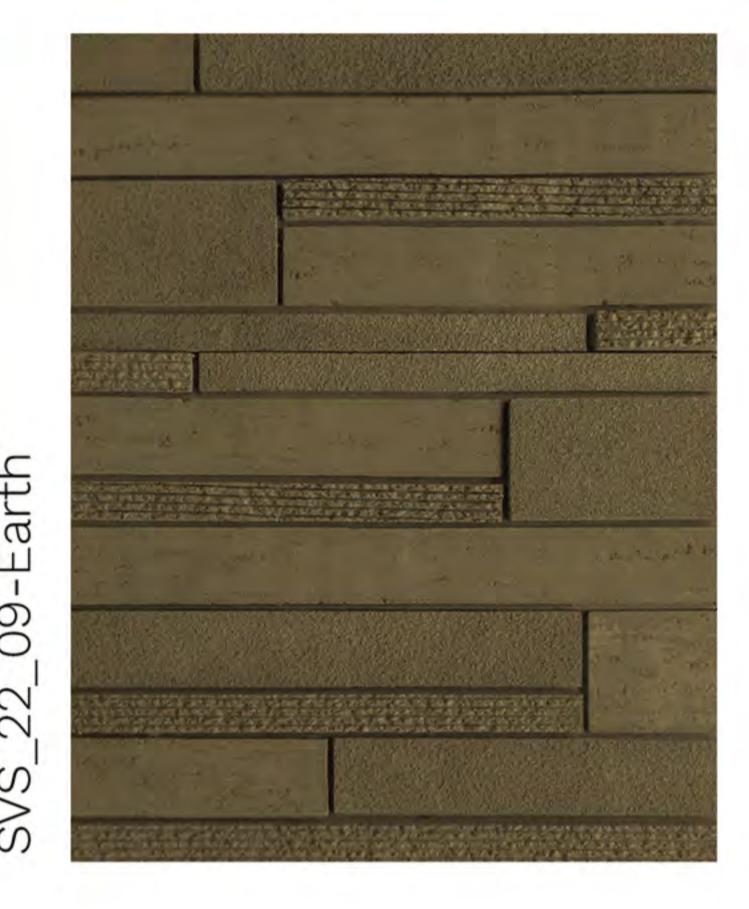

#### Urban Ledgestone

Height: 9 cm | Length: 27cm, 18cm | Thickness: 25 mm Approx