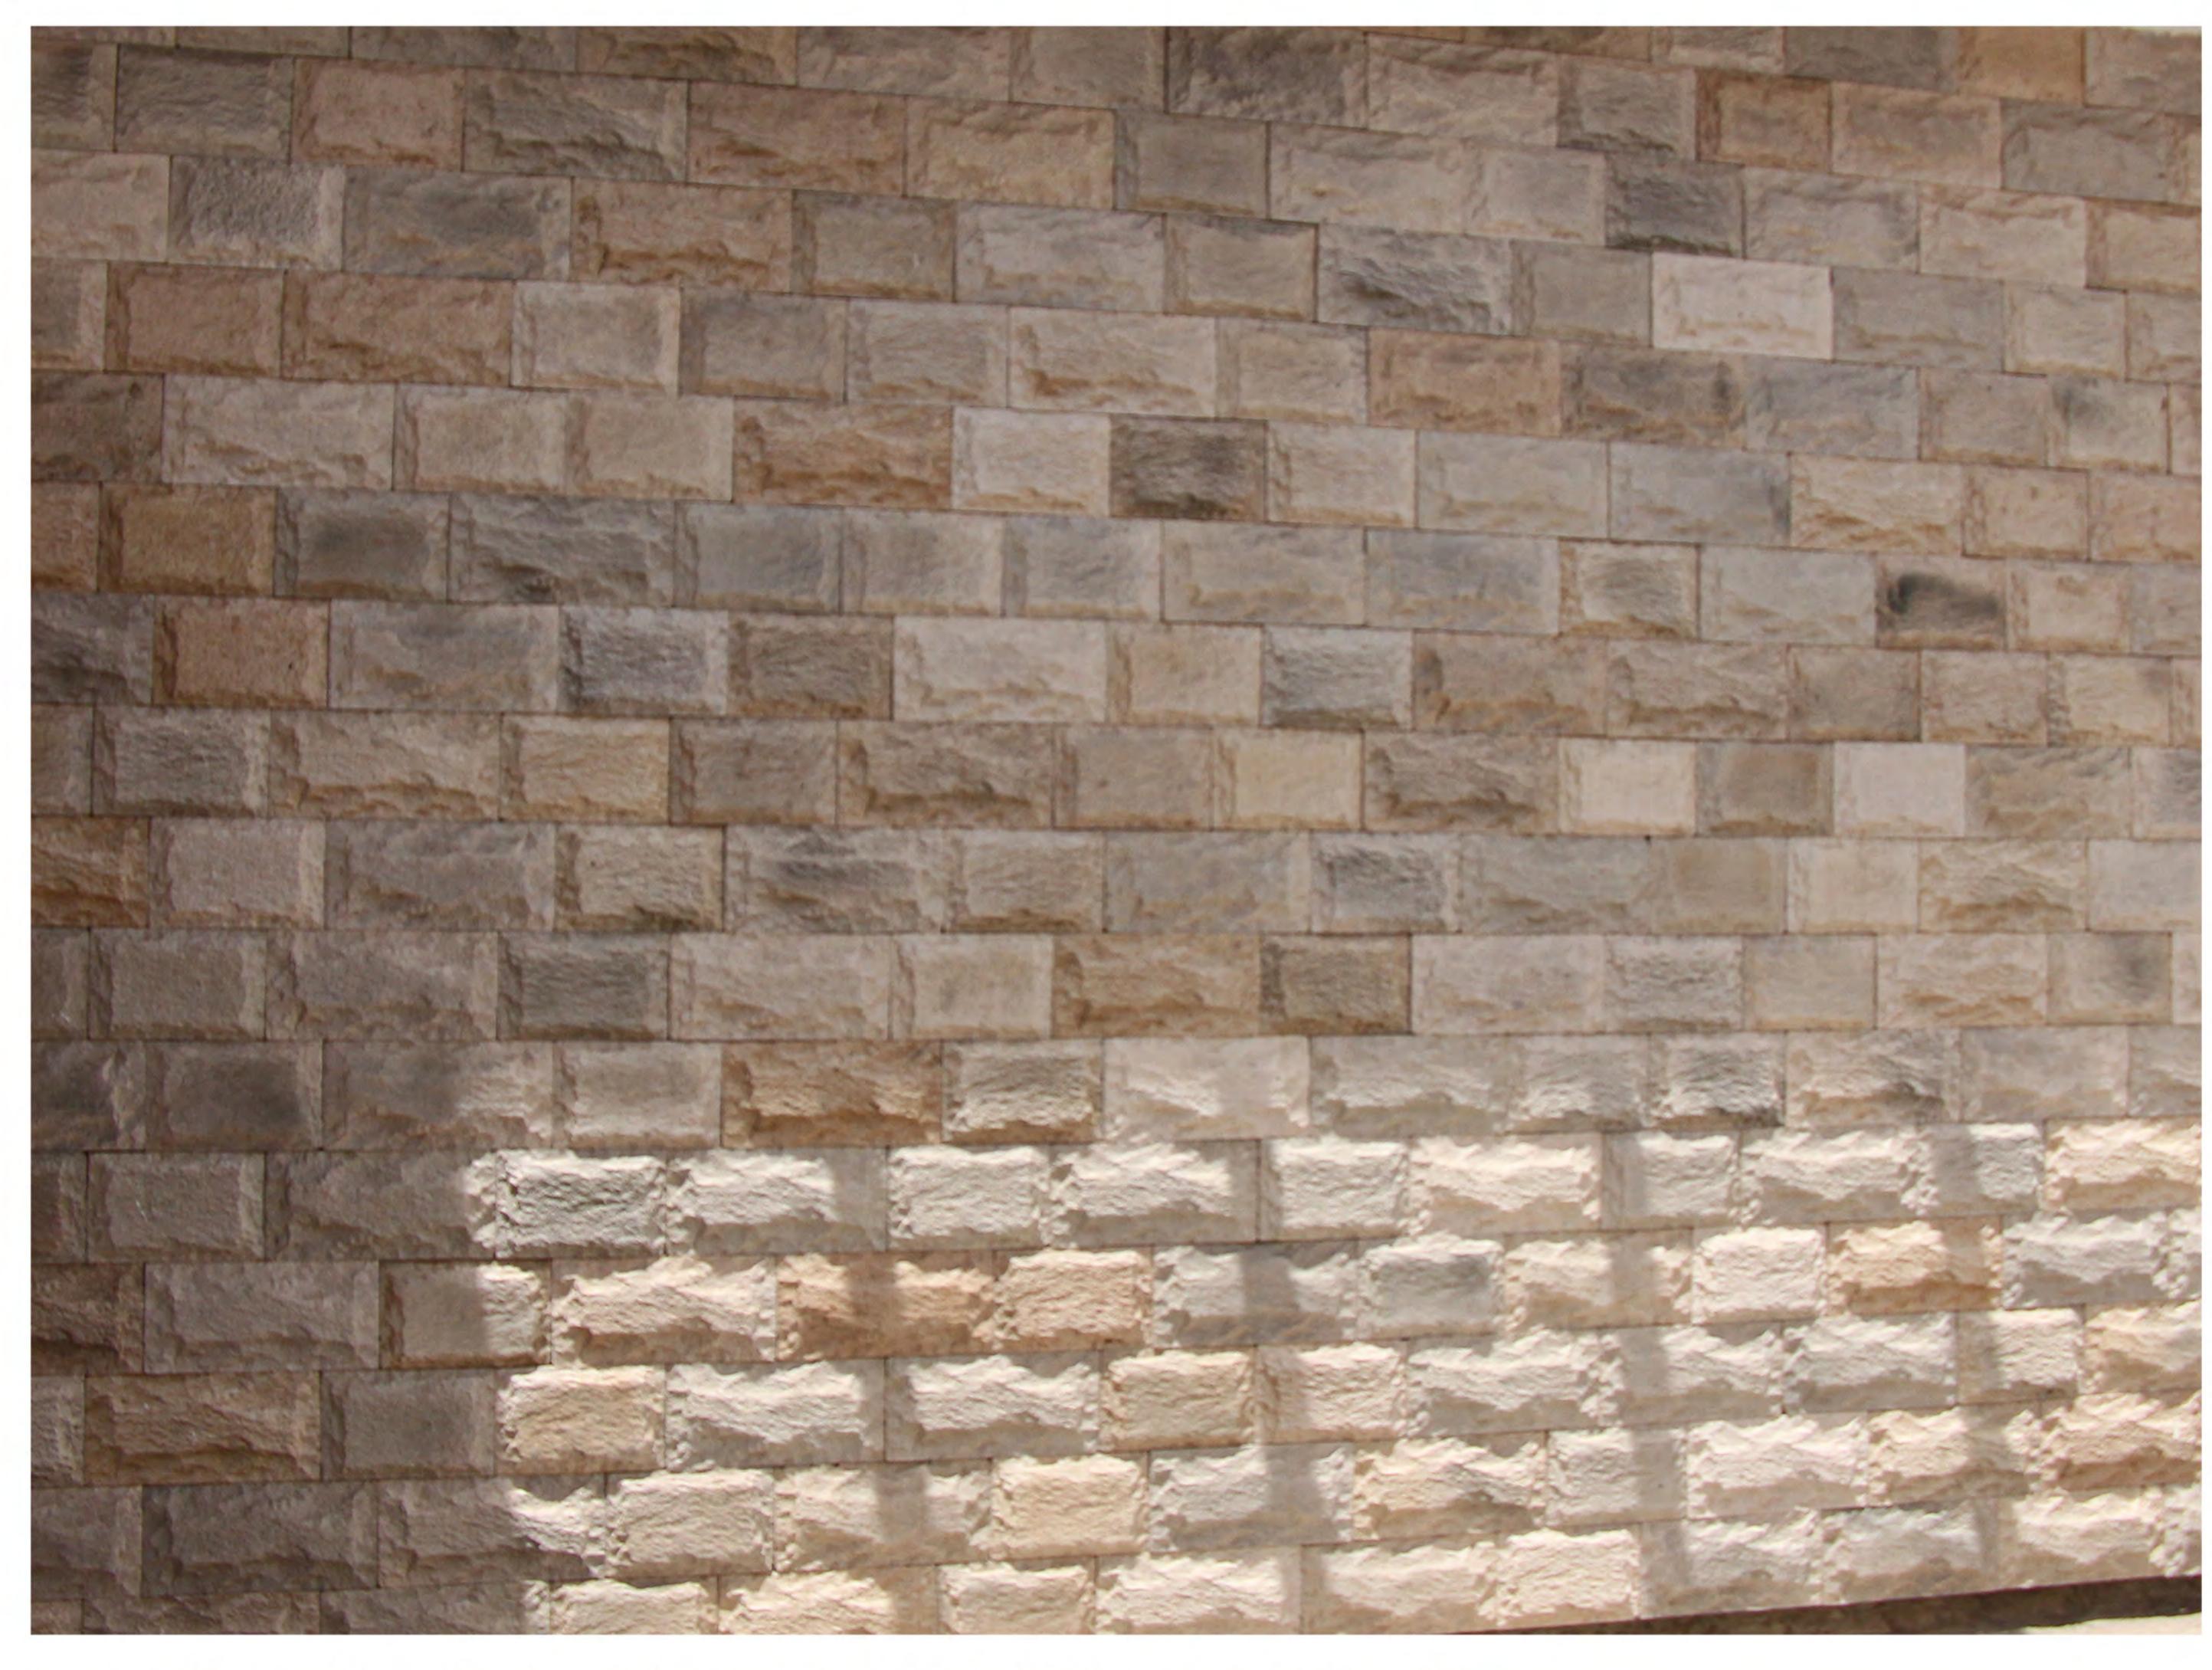

#### Urban Ledgestone

Height: 9 cm | Length: 27cm, 18cm | Thickness: 25 mm Approx

## Lyon

Height: 9cm | Length: 32cm, 18cm | Thickness: 20mm Approx

#### Cera

Height: 9cm | Length: 32cm, 18cm | Thickness: 20mm Approx