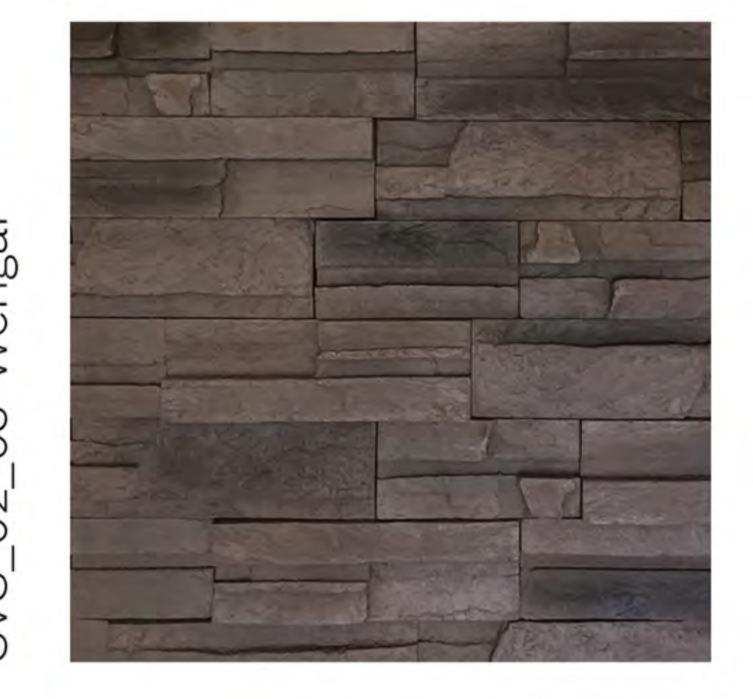

#### Urban Ledgestone

Height: 9 cm | Length: 27cm, 18cm | Thickness: 25 mm Approx