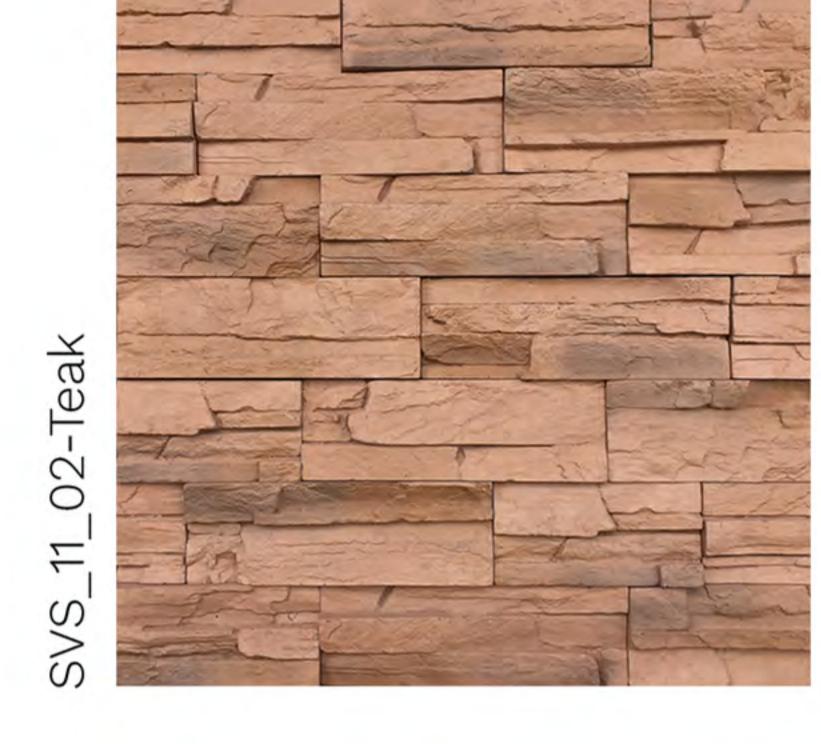

## Lyon

Height: 9cm | Length: 32cm, 18cm | Thickness: 20mm Approx

#### Cera

Height: 9cm | Length: 32cm, 18cm | Thickness: 20mm Approx