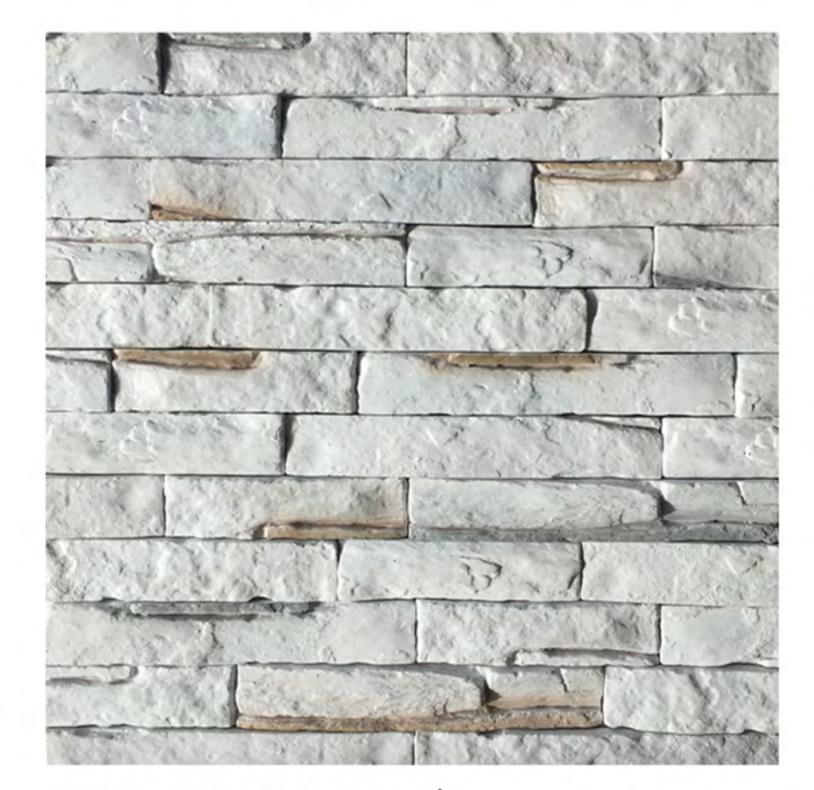

#### Castle Stone

SVS\_08\_02-Teak

SVS\_08\_04-Mocha

Height: 18.5cm | Length: 9.5cm, 18cm, 28cm, 38cm | Thickness: 25mm Approx

Height: 16 cm | Length: 18cm, 27.5cm | Thickness: 25 mm Approx

Height: 14cm | Length: 9.5cm, 18cm, 36.5cm | Thickness: 25mm Approx